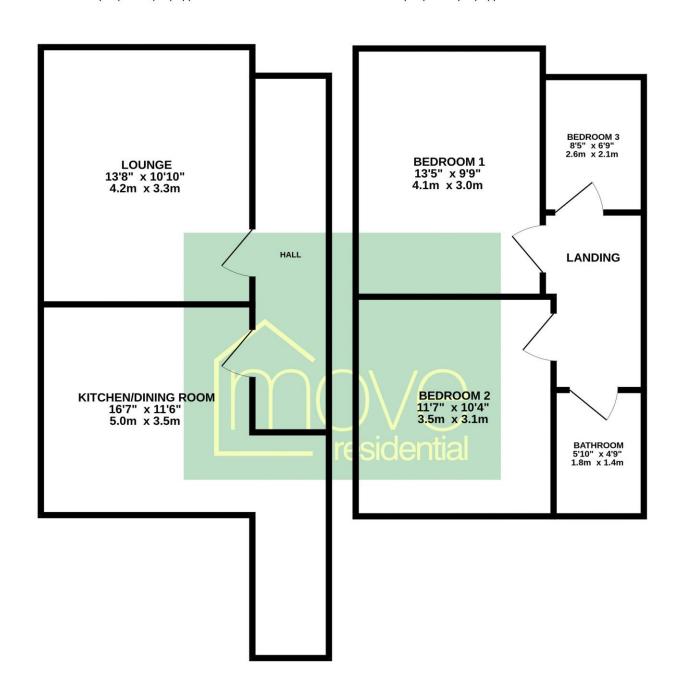

## Floor Plan

GROUND FLOOR 394 sq.ft. (36.6 sq.m.) approx.

1ST FLOOR 362 sq.ft. (33.6 sq.m.) approx.

TOTAL FLOOR AREA: 756 sq.ft. (70.2 sq.m.) approx.

Whilst every attempt has been made to ensure the accuracy of the floorplan contained here, measurements of doors, windows, rooms and any other items are approximate and no responsibility is taken for any error, omission or mis-statement. This plan is for illustrative purposes only and should be used as such by any prospective purchaser. The services, systems and appliances shown have not been tested and no guarantee as to their operability or efficiency can be given.

Made with Metropix ©2024