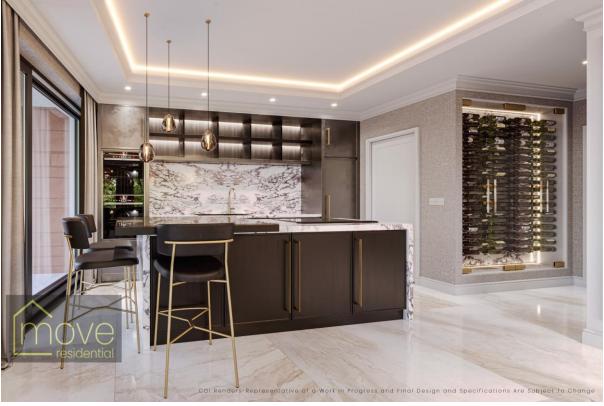

### **Description**

Step into a world of opulence and refinement in this exceptional high-end penthouse. Crafted with meticulous attention to detail and the finest materials, this residence redefines luxury living. The open plan layout seamlessly merges the lounge, dining room, and bespoke fitted luxury kitchen, exuding elegance at every turn. A private balcony terrace extends from the kitchen, providing a southernly haven with panoramic views of perfectly landscaped communal grounds, Sefton Park, and beyond. The bedroom accommodation is a showcase of refined living, featuring a master suite with a five-piece en suite, a second bedroom with custom-built wardrobes and a private en suite, and a versatile third bedroom for a home office or study. This penthouse transcends the ordinary, delivering a lifestyle where every detail ensures comfort, convenience, and aesthetic delight.