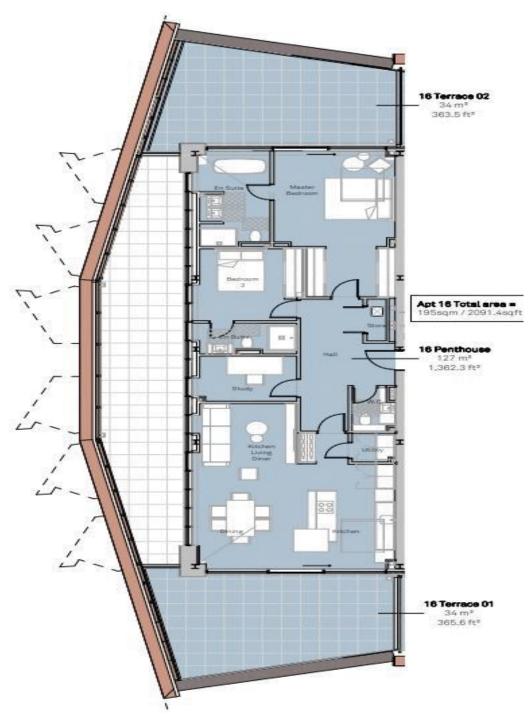

ry, delivering a lifestyle where every detail ensures comfort, convenience, and aesthetic delight.

#### Location

Carnatic House is ideally located in the vibrant heart of South Liverpool, offering residents a coveted address just a stone's throw away from the historic Sefton Park. Nestled in this picturesque neighbourhood, Carnatic House provides a unique blend of modern luxury and serene surroundings. Residents can enjoy the convenience of urban living while being immersed in the natural beauty and cultural richness that Sefton Park has to offer. The strategic placement of Carnatic House ensures easy access to local amenities, cultural attractions, and the lush greenery of Sefton Park, creating a distinctive living experience at the intersection of comfort and elegance.

## Floor Plan



## **Additional Information**

These particulars are thought to be materially correct though their accuracy is not guaranteed and they do not form part of any contract. All measurements are approximate and we have not tested any fitted appliances, electrical or plumbing installation or central heating systems. Floor plans are for illustration purposes only and their accuracy is not guaranteed.