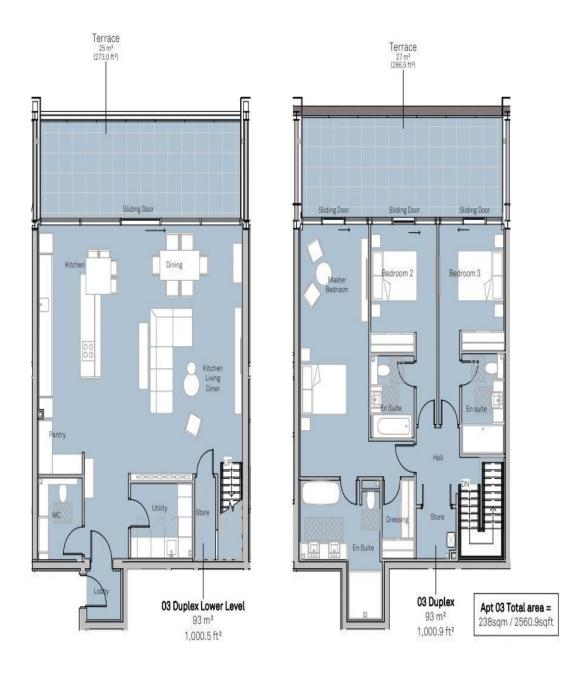

### Description

A three-bedroom duplex apartment that is a true testament to the developer's core values and zero compromise approach. Offering a luxury finish and well thought out design over two floors, the property spans over 238m2 and will offer an enviable home and a modern luxury lifestyle for its occupants. The property offers a stunning open plan lounge, diner and state of the art, bespoke fitted kitchen with sliding patio doors that open to a spacious private terrace area that overlooks the leafy and well-kept communal grounds. A convenient, fully equipped utility room and pantry offer additional storage space whilst the first floor showcases an elegantly presented master bedroom suite with a luxurious en suite and dressing room. There are a further two double bedrooms which each benefit from private en suite facilities. Completing the property is the second level balcony terrace which offers elevated, picturesque views.

## Floor Plan