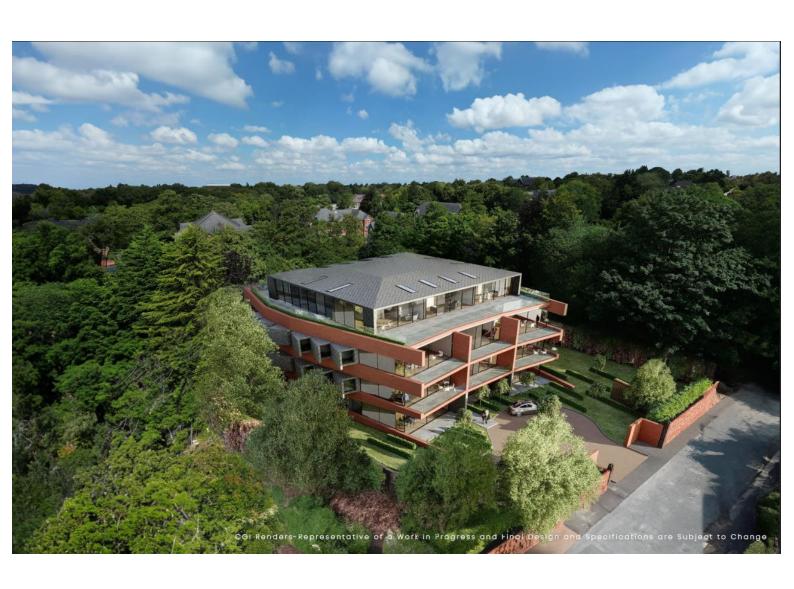

# Carnatic House, Carnatic Road, Mossley Hill, L18 8DR

- Luxurious and Enviable Three Bedroom Duplex Apartment
- Considered Design Over Two Floors with Opulent Finishes
- Three Impeccably Presented & Spacious Double Bedrooms
- Two Private Terraces Offering Picturesque Views of Grounds
- Coveted Location Close Proximity to Historic Sefton Park
- Open Plan Lounge Kitchen and Diner, with Pantry & Utility
- Ensuite Facilities to All Bedrooms & Dressing Room to Master
- Residents Benefit from Secure Underground Off-Road Parking

#### Location

Carnatic House is ideally located in the vibrant heart of South Liverpool, offering residents a coveted address just a stone's throw away from the historic Sefton Park. Nestled in this picturesque neighbourhood, Carnatic House provides a unique blend of modern luxury and serene surroundings. Residents can enjoy the convenience of urban living while being immersed in the natural beauty and cultural richness that Sefton Park has to offer. The strategic placement of Carnatic House ensures easy access to local amenities, cultural attractions, and the lush greenery of Sefton Park, creating a distinctive living experience at the intersection of comfort and elegance.