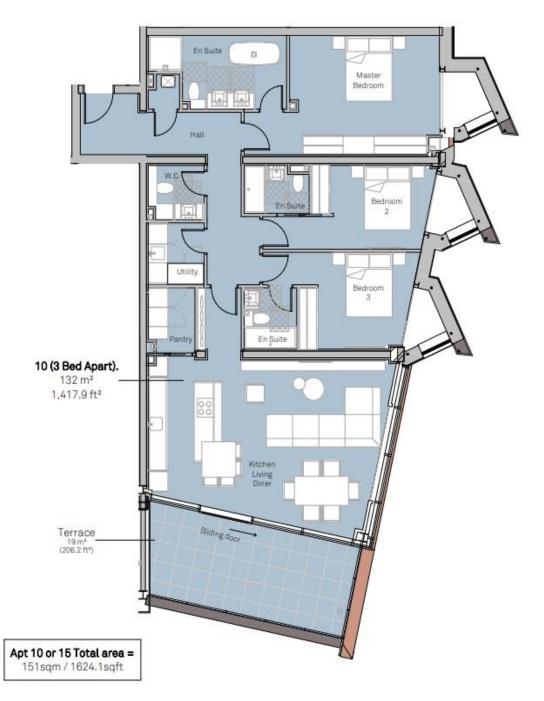

ithin the development will benefit from an allocated parking space in the underground car park.

### Location

Carnatic House is ideally located in the vibrant heart of South Liverpool, offering residents a coveted address just a stone's throw away from the historic Sefton Park. Nestled in this picturesque neighbourhood, Carnatic House provides a unique blend of modern luxury and serene surroundings. Residents can enjoy the convenience of urban living while being immersed in the natural beauty and cultural richness that Sefton Park has to offer. The strategic placement of Carnatic House ensures easy access to local amenities, cultural attractions, and the lush greenery of Sefton Park, creating a distinctive living experience at the intersection of comfort and elegance.

## **Floor Plan**



#### **Additional Information**

These particulars are thought to be materially correct though their accuracy is not guaranteed and they do not form part of any contract. All measurements are approximate and we have not tested any fitted appliances, electrical or plumbing installation or central heating systems. Floor plans are for illustration purposes only and their accuracy is not guaranteed.