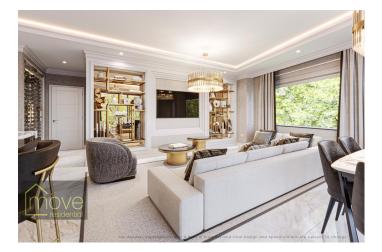

#### Description

Located on the second floor, you will find this executive three-bedroom apartment. Bathed in natural light throughout, the property offers the ultimate luxury living experience with tailored details and high-spec fixtures and fittings. Comprising an impressive open plan lounge, kitchen and diner – perfect for sociable living and entertaining guests, the property also offers sliding patio doors that open out to an enviable terrace balcony area that overlooks Carnatic House' wonderfully landscaped surroundings whilst enjoying a south facing aspect. Additionally, the apartment includes a guest WC and a pantry for added convenience. The bedroom accommodation consists of three beautifully presented and generously sized double bedrooms that each benefit from opulent en suite facilities and custom-built fitted storage space. Residents within the development will benefit from an allocated parking space in the underground car park.