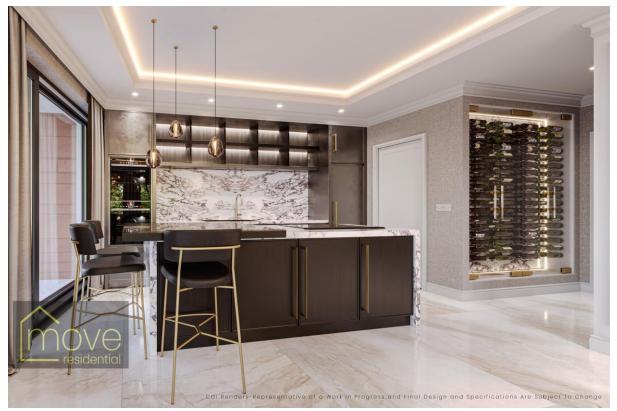

#### Description

Located on the second floor, you will find this executive three-bedroom apartment. Bathed in natural light throughout, the property offers the ultimate luxury living experience with tailored details and high-spec fixtures and fittings. Comprising an impressive open plan lounge, kitchen and diner – perfect for sociable living and entertaining guests, the property also offers sliding patio doors that open out to an enviable terrace balcony area that overlooks Carnatic House' wonderfully landscaped surroundings whilst enjoying a south facing aspect. Additionally, the apartment includes a guest WC and a pantry for added convenience. The bedroom accommodation consists of three beautifully presented and generously sized double bedrooms that each benefit from opulent en suite facilities and custom-built fitted storage space. Residents within the development will benefit from an allocated parking space in the underground car park.