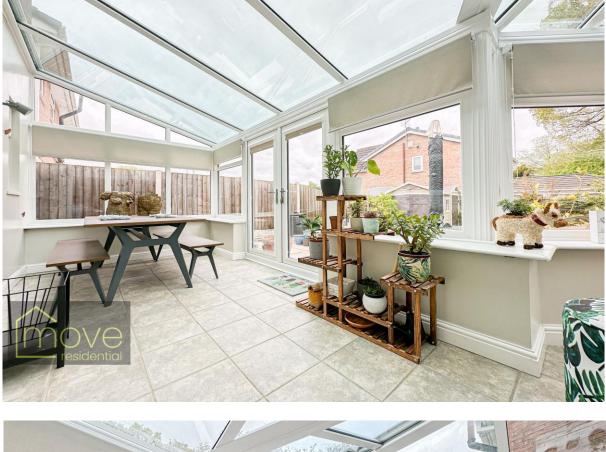

## Description

This fantastic three bedroom modern detached home, located in the highly favoured residential area of Croxteth Park, L12, is proudly presented to the sales market by Move Residential. Available with no onward chain, this property offers generously proportioned and immaculately presented accommodation throughout, promising to make an exceptional future home for a lucky family. An inviting entrance hall greets you into the property, leading through to a bright and spacious lounge, awash with natural light courtesy of the bay window. Finished in a tasteful décor with attractive wood effect tile flooring, this presents both a stylish and welcoming space to relax. The lounge flows seamlessly into an impressive kitchen diner, which has evidently been designed to a high specification, complete with a range of sophisticated fitted base and wall units, complementary worktops providing plentiful surface space and sleek integrated appliances. At the centre is a spectacular island, providing the perfect spot for more casual dining. French doors lead through to a beautifully maintained and exceptionally generous conservatory, with room to accommodate both a sitting area and formal dining space, presenting an idyllic setting where views of the lovely garden can be enjoyed. A garage conversion offers a well presented substantial second reception room, currently in use as a home office and gym, and completing the ground floor is a convenient WC. Ascending to the first floor, you will find three generously sized double bedrooms, all finished to an excellent standard and receiving plenty of natural light, with the master bedroom enjoying the added luxury of a contemporary style en-suite shower room. Concluding the interior of the property is a deluxe three-piece family bathroom suite. Externally, this fabulous home enjoys an enchanting and immaculately landscaped rear garden, made up of a neatly maintained lawn with decorative greenery borders and a raised patio area, ideal for al-fresco dining in the warmer months. Benefitting from being in close proximity to Croxteth Hall Country Park and nature reserve, the garden is often visited by a wide variety of bird species. To the front, a smartly flagged driveway offers ample off-road parking.