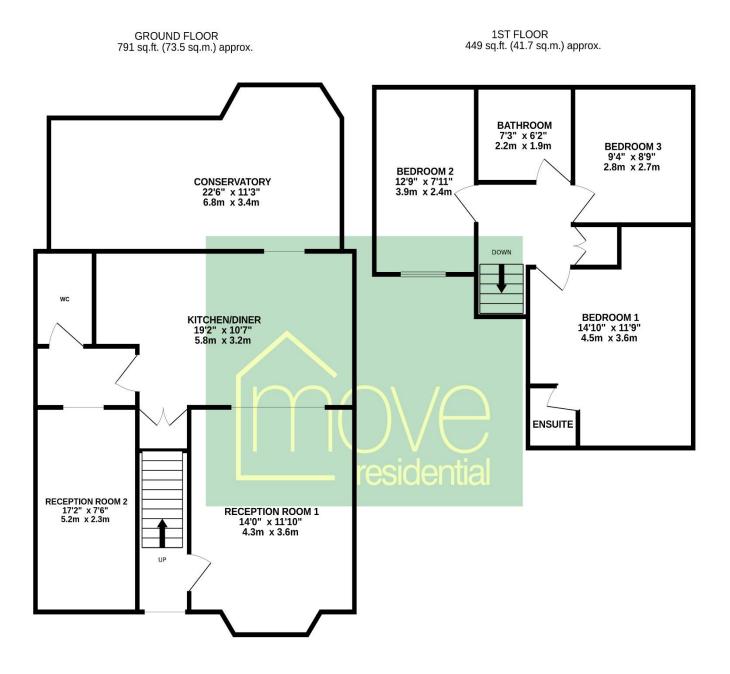

#### **Floor Plan**

TOTAL FLOOR AREA : 1240 sq.ft. (115.2 sq.m.) approx.

Whilst every attempt has been made to ensure the accuracy of the floorplan contained here, measurements of doors, windows, rooms and any other items are approximate and no responsibility is taken for any error, omission or mis-statement. This plan is for illustrative purposes only and should be used as such by any prospective purchaser. The services, systems and appliances shown have not been tested and no guarantee as to their operability or efficiency can be given. Made with Metropix ©2024 EPC