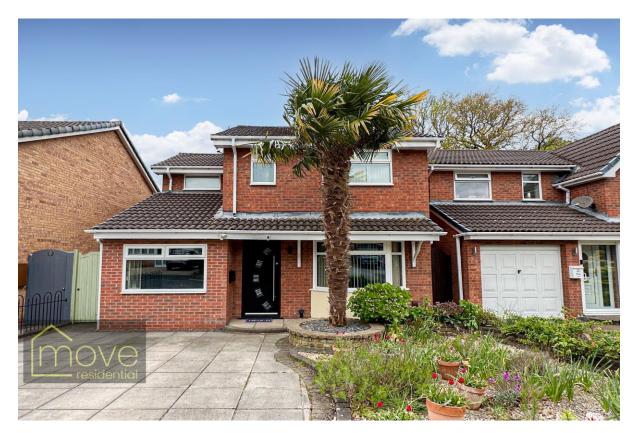

# Chaffinch Close, Croxteth Park, L12 ONX

- Three Bedroom Detached Family Home
- Generous & Immaculately Presented
- Modern Fitted Kitchen Diner, & WC
- Ensuite to Master & Family Bathroom

- Located in Popular Area of Croxteth Park
- Entrance Hall & Two Reception Rooms
- Three Substantial Double Bedrooms
- Conservatory, Rear Garden & Driveway

## Description

This fantastic three bedroom modern detached home, located in the highly favoured residential area of Croxteth Park, L12, is proudly presented to the sales market by Move Residential. Available with no onward chain, this property offers generously proportioned and immaculately presented accommodation throughout, promising to make an exceptional future home for a lucky family. An inviting entrance hall greets you into the property, leading through to a bright and spacious lounge, awash with natural light courtesy of the bay window. Finished in a tasteful décor with attractive wood effect tile flooring, this presents both a stylish and welcoming space to relax. The lounge flows seamlessly into an impressive kitchen diner, which has evidently been designed to a high specification, complete with a range of sophisticated fitted base and wall units, complementary worktops providing plentiful surface space and sleek integrated appliances. At the centre is a spectacular island, providing the perfect spot for more casual dining. French doors lead through to a beautifully maintained and exceptionally generous conservatory, with room to accommodate both a sitting area and formal dining space, presenting an idyllic setting where views of the lovely garden can be enjoyed. A garage conversion offers a well presented substantial second reception room, currently in use as a home office and gym, and completing the ground floor is a convenient WC. Ascending to the first floor, you will find three generously sized double bedrooms, all finished to an excellent standard and receiving plenty of natural light, with the master bedroom enjoying the added luxury of a contemporary style en-suite shower room. Concluding the interior of the property is a deluxe three-piece family bathroom suite. Externally, this fabulous home enjoys an enchanting and immaculately landscaped rear garden, made up of a neatly maintained lawn with decorative greenery borders and a raised patio area, ideal for al-fresco dining in the warmer months. Benefitting from being in close proximity to Croxteth Hall Country Park and nature reserve, the garden is often visited by a wide variety of bird species. To the front, a smartly flagged driveway offers ample off-road parking.