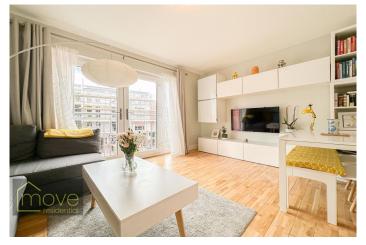

## Description

As appointed agents, Move Residential are thrilled to introduce to the sales market this delightful two bedroom duplex apartment located on Salisbury Street, L3, in close proximity to Liverpool's vibrant city centre. With spacious and beautifully presented accommodation set over two floors, this modern apartment would make a brilliant future home for a lucky buyer. Accessed via lift through a smart communal entrance, you are greeted into the apartment by an inviting entrance hall, boasting an attractive wood-style laminate flooring which can be found throughout the property. The ground floor is home to a substantial kitchen complete with a range of fitted base and wall units, plentiful worktop space and tiled splashbacks, along with a spacious lounge area, enjoying french doors out to a juliet balcony which flood the space with natural light. Finished to a high standard in a tasteful neutral décor, and featuring high gloss white fitted storage units, this room has a bright and airy feel, presenting a welcoming and peaceful space to relax and enjoy mealtimes, with ample room to accommodate both a sofa area and dining table. Completing this floor is a convenient WC. The sleeping accommodation is located to the first floor, consisting of two generously sized double bedrooms, both impeccably presented and awash with natural light, with both bedrooms benefitting from french doors out to a juliet balcony. Providing the finishing touches to the apartment is a contemporary style three-piece family bathroom suite. The apartment further benefits from secure underground communal parking, and access to beautifully maintained communal gardens providing the ideal spot for enjoying the sun during the warmer months.