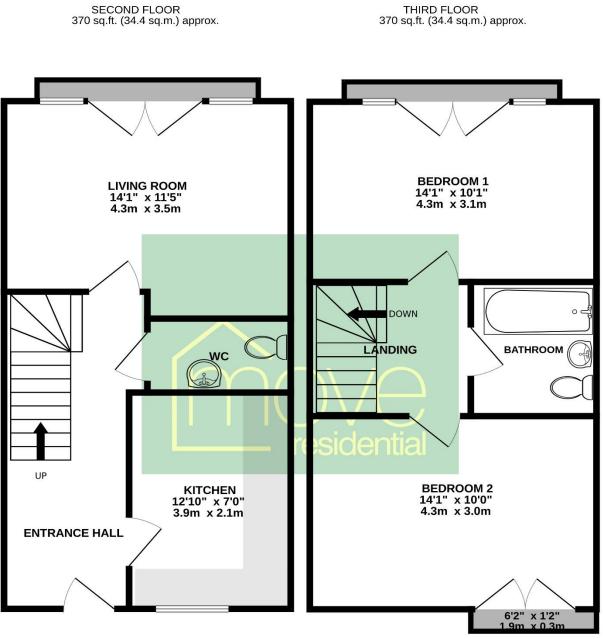

## **Floor Plan**

TOTAL FLOOR AREA : 740 sq.ft. (68.7 sq.m.) approx.

Whilst every attempt has been made to ensure the accuracy of the floorplan contained here, measurements of doors, windows, rooms and any other items are approximate and no responsibility is taken for any error, omission or mis-statement. This plan is for illustrative purposes only and should be used as such by any prospective purchaser. The services, systems and appliances shown have not been tested and no guarantee as to their operability or efficiency can be given. Made with Metropix ©2024