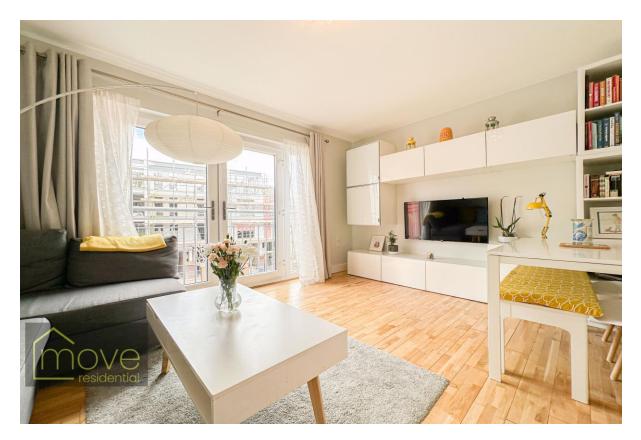

# Salisbury Street, City Centre, L3 8BT

- Delightful Two Bedroom Duplex Apartment
- Immaculately Presented Set Over Two Floors
- Bright Spacious Lounge & Downstairs WC
- Contemporary Three Piece Bathroom Suite

## Description

As appointed agents, Move Residential are thrilled to introduce to the sales market this delightful two bedroom duplex apartment located on Salisbury Street, L3, in close proximity to Liverpool's vibrant city centre. With spacious and beautifully presented accommodation set over two floors, this modern apartment would make a brilliant future home for a lucky buyer. Accessed via lift through a smart communal entrance, you are greeted into the apartment by an inviting entrance hall, boasting an attractive wood-style laminate flooring which can be found throughout the property. The ground floor is home to a substantial kitchen complete with a range of fitted base and wall units, plentiful worktop space and tiled splashbacks, along with a spacious lounge area, enjoying french doors out to a juliet balcony which flood the space with natural light. Finished to a high standard in a tasteful neutral décor, and featuring high gloss white fitted storage units, this room has a bright and airy feel, presenting a welcoming and peaceful space to relax and enjoy mealtimes, with ample room to accommodate both a sofa area and dining table. Completing this floor is a convenient WC. The sleeping accommodation is located to the first floor, consisting of two generously sized double bedrooms, both impeccably presented and awash with natural light, with both bedrooms benefitting from french doors out to a juliet balcony. Providing the finishing touches to the apartment is a contemporary style three-piece family bathroom suite. The apartment further benefits from secure underground communal parking, and access to beautifully maintained communal gardens providing the ideal spot for enjoying the sun during the warmer months.