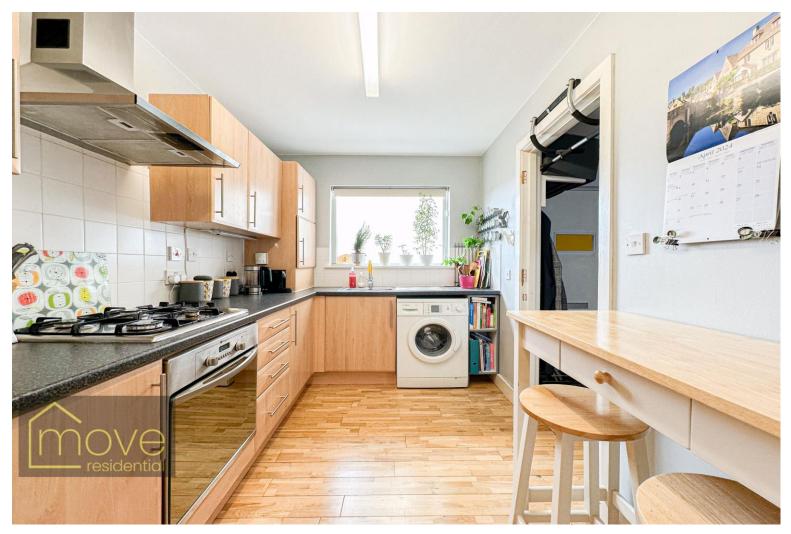

- Located in Close Proximity to the City Centre
- Welcoming Entrance Hall & Fitted Kitchen
- Two Generously Sized Double Bedrooms
- Underground Parking & Communal Gardens

£145,000

## Description

As appointed agents, Move Residential are thrilled to introduce to the sales market this delightful two bedroom duplex apartment located on Salisbury Street, L3, in close proximity to Liverpool's vibrant city centre. With spacious and beautifully presented accommodation set over two floors, this modern apartment would make a brilliant future home for a lucky buyer. Accessed via lift through a smart communal entrance, you are greeted into the apartment by an inviting entrance hall, boasting an attractive wood-style laminate flooring which can be found throughout the property. The ground floor is home to a substantial kitchen complete with a range of fitted base and wall units, plentiful worktop space and tiled splashbacks, along with a spacious lounge area, enjoying french doors out to a juliet balcony which flood the space with natural light. Finished to a high standard in a tasteful neutral décor, and featuring high gloss white fitted storage units, this room has a bright and airy feel, presenting a welcoming and peaceful space to relax and enjoy mealtimes, with ample room to accommodate both a sofa area and dining table. Completing this floor is a convenient WC. The sleeping accommodation is located to the first floor, consisting of two generously sized double bedrooms, both impeccably presented and awash with natural light, with both bedrooms benefitting from french doors out to a juliet balcony. Providing the finishing touches to the apartment is a contemporary style three-piece family bathroom suite. The apartment further benefits from secure underground communal parking, and access to beautifully maintained communal gardens providing the ideal spot for enjoying the sun during the warmer months.