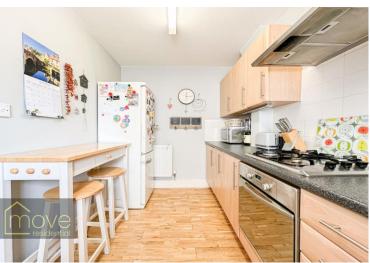

## Description

As appointed agents, Move Residential are thrilled to introduce to the sales market this delightful two bedroom duplex apartment located on Salisbury Street, L3, in close proximity to Liverpool's vibrant city centre. With spacious and beautifully presented accommodation set over two floors, this modern apartment would make a brilliant future home for a lucky buyer. Accessed via lift through a smart communal entrance, you are greeted into the apartment by an inviting entrance hall, boasting an attractive wood-style laminate flooring which can be found throughout the property. The ground floor is home to a substantial kitchen complete with a range of fitted base and wall units, plentiful worktop space and tiled splashbacks, along with a spacious lounge area, enjoying french doors out to a juliet balcony which flood the space with natural light. Finished to a high standard in a tasteful neutral décor, and featuring high gloss white fitted storage units, this room has a bright and airy feel, presenting a welcoming and peaceful space to relax and enjoy mealtimes, with ample room to accommodate both a sofa area and dining table. Completing this floor is a convenient WC. The sleeping accommodation is located to the first floor, consisting of two generously sized double bedrooms, both impeccably presented and awash with natural light, with both bedrooms benefitting from french doors out to a juliet balcony. Providing the finishing touches to the apartment is a contemporary style three-piece family bathroom suite. The apartment further benefits from secure underground communal parking, and access to beautifully maintained communal gardens providing the ideal spot for enjoying the sun during the warmer months.