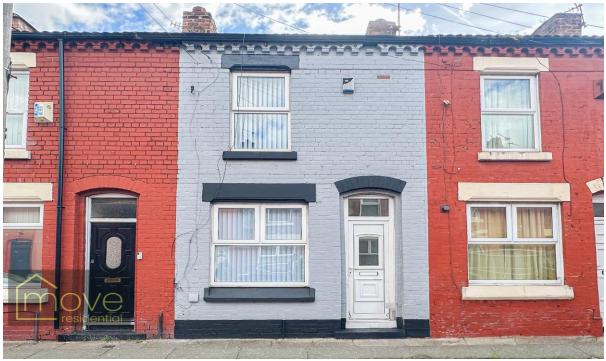

# Greenleaf Street, Toxteth, L8 ORA

- Two Bedroom Mid Terrace Property
- Spacious & Modernised Throughout
- Three Piece Family Bathroom Suite
- Ideal Property for First Time Buyers

- Situated in Residential Area of L8
- Open Plan Lounge & Fitted Kitchen
- Two Substantial Double Bedrooms
- Brilliant Opportunity for Investors

### Description

Located on Greenleaf Street in the popular residential area of L8, is this lovely two bedroom mid terrace home arriving at the sales market courtesy of Move Residential. Offering wellpresented and generous living proportions throughout, this would make an ideal purchase for both first time buyers and buy-to-let investors. Entering the property, you are instantly greeted by a bright and spacious open plan living and kitchen area. This space is finished in a modern and neutral décor with attractive wood-style laminate flooring and boasts an eyecatching feature fireplace at the centre. The kitchen is complete with a range of modern fitted base and wall units with complementary worktops offering plentiful surface space. Completing the ground floor is a contemporary style three-piece family bathroom suite. Ascending to the first floor, you will find two generously sized double bedrooms, both finished to an excellent standard.