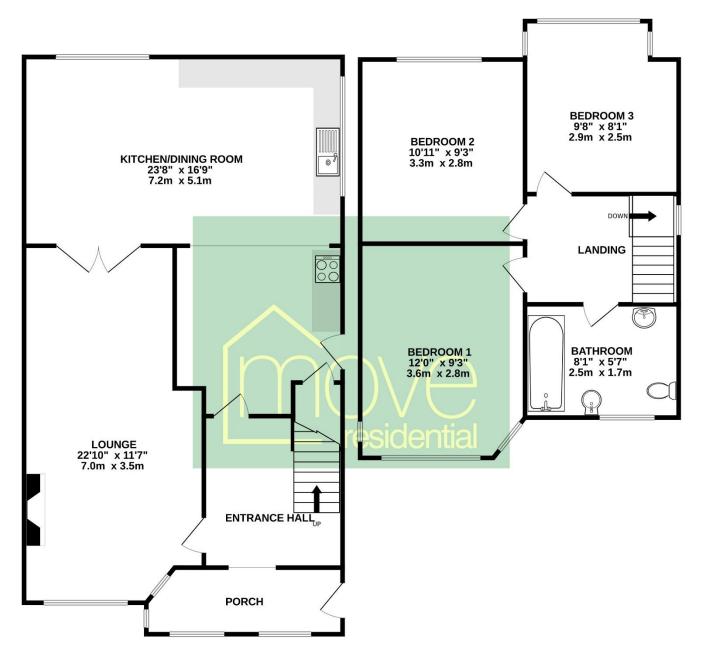

Floor Plan

GROUND FLOOR 910 sq.ft. (84.6 sq.m.) approx. 1ST FLOOR 636 sq.ft. (59.1 sq.m.) approx.

TOTAL FLOOR AREA: 1547 sq.ft. (143.7 sq.m.) approx.

Whilst every attempt has been made to ensure the accuracy of the floorplan contained here, measurements of doors, windows, rooms and any other items are approximate and no responsibility is taken for any error, omission or mis-statement. This plan is for illustrative purposes only and should be used as such by any prospective purchaser. The services, systems and appliances shown have not been tested and no guarantee as to their operability or efficiency can be given.

Made with Metropix ©2024