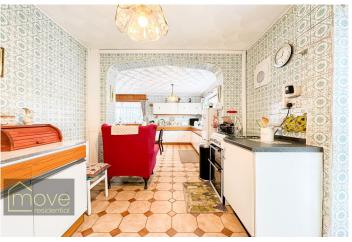

### **Description**

Located in the highly favoured residential area of Gateacre, L25, is this fantastic three bedroom semi detached home, proudly presented to the sales market by appointed agents Move Residential. This charming property offers generous proportions throughout and is practically bursting with potential, ready and waiting to be purchased by a lucky buyer looking to put their own stamp on a property. Following through the porch, you are greeted into the property by an inviting entrance hall which leads through to the bright and spacious front lounge, awash with natural light and boasting a feature fireplace at the heart of the room. This follows seamlessly onto the generously sized kitchen diner, complete with a range of fitted base and wall units and ample room for a substantial dining table, which is certain to make an ideal space for enjoying family mealtimes and entertaining guests. Ascending to the first floor, you will find three generously sized double bedrooms, all receiving plenty of natural light, with two bedrooms benefitting from fitted wardrobes. Completing the interior of the property is a tiled three-piece family bathroom suite. Externally, there is a low maintenance neatly paved garden to the side, presenting the perfect spot for al-fresco dining in the summer months. The property further benefits from a driveway providing ample offroad parking, and a garage accommodating additional storage space. A viewing is highly recommended to fully appreciate the potential that this property has to offer, presenting an opportunity not to be missed for those seeking a home they can tailor to their own tastes.