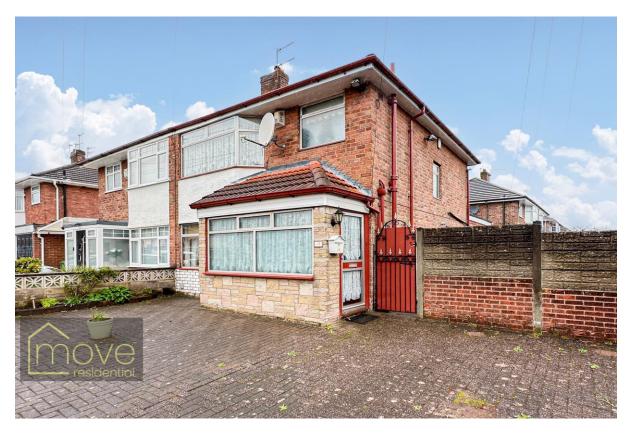

# Beechurst Road, Gateacre, L25 3PX

- Three Bedroom Semi Detached Property
- Bursting with Potential & Full of Charm
- Generously Proportioned Kitchen Diner
- Three-Piece Family Bathroom Suite
- Located in Residential Area of Gateacre
- Porch, Entrance Hall & Family Lounge
- Three Substantial Double Bedrooms
- Paved Garden, Driveway & Garage

### **Description**

Located in the highly favoured residential area of Gateacre, L25, is this fantastic three bedroom semi detached home, proudly presented to the sales market by appointed agents Move Residential. This charming property offers generous proportions throughout and is practically bursting with potential, ready and waiting to be purchased by a lucky buyer looking to put their own stamp on a property. Following through the porch, you are greeted into the property by an inviting entrance hall which leads through to the bright and spacious front lounge, awash with natural light and boasting a feature fireplace at the heart of the room. This follows seamlessly onto the generously sized kitchen diner, complete with a range of fitted base and wall units and ample room for a substantial dining table, which is certain to make an ideal space for enjoying family mealtimes and entertaining guests. Ascending to the first floor, you will find three generously sized double bedrooms, all receiving plenty of natural light, with two bedrooms benefitting from fitted wardrobes. Completing the interior of the property is a tiled three-piece family bathroom suite. Externally, there is a low maintenance neatly paved garden to the side, presenting the perfect spot for al-fresco dining in the summer months. The property further benefits from a driveway providing ample offroad parking, and a garage accommodating additional storage space. A viewing is highly recommended to fully appreciate the potential that this property has to offer, presenting an opportunity not to be missed for those seeking a home they can tailor to their own tastes.