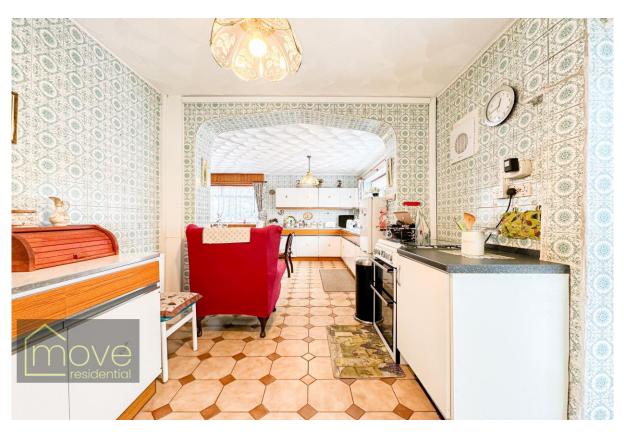

### **Description**

Located in the highly favoured residential area of Gateacre, L25, is this fantastic three bedroom semi detached home, proudly presented to the sales market by appointed agents Move Residential. This charming property offers generous proportions throughout and is practically bursting with potential, ready and waiting to be purchased by a lucky buyer looking to put their own stamp on a property. Following through the porch, you are greeted into the property by an inviting entrance hall which leads through to the bright and spacious front lounge, awash with natural light and boasting a feature fireplace at the heart of the room. This follows seamlessly onto the generously sized kitchen diner, complete with a range of fitted base and wall units and ample room for a substantial dining table, which is certain to make an ideal space for enjoying family mealtimes and entertaining guests. Ascending to the first floor, you will find three generously sized double bedrooms, all receiving plenty of natural light, with two bedrooms benefitting from fitted wardrobes. Completing the interior of the property is a tiled three-piece family bathroom suite. Externally, there is a low maintenance neatly paved garden to the side, presenting the perfect spot for al-fresco dining in the summer months. The property further benefits from a driveway providing ample offroad parking, and a garage accommodating additional storage space. A viewing is highly recommended to fully appreciate the potential that this property has to offer, presenting an opportunity not to be missed for those seeking a home they can tailor to their own tastes.