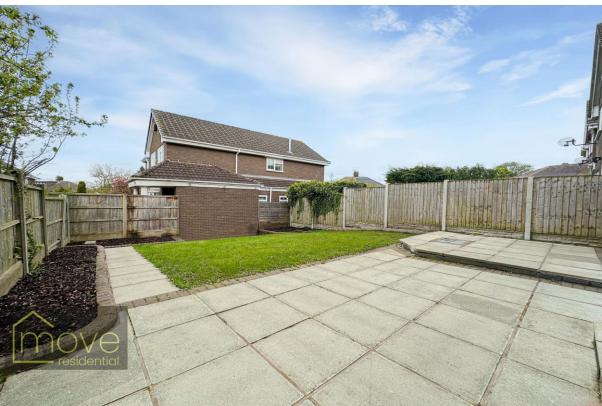

## **Description**

Standing proudly in the highly desirable and coveted community of Woolton, L25 is this fabulous three bedroom link-detached home, brought proudly to the sales market by appointed agents, Move Residential. Situated on Deacon Court, this fabulous property boasts an attractive frontage, and has been fully re-furbished to an impeccable standard, offering generous and immaculately presented interiors throughout, certain to make a fantastic future home for a lucky family. You are greeted into the residence by an inviting entrance hallway, which guides you into a bright and spacious reception room. Awash with natural light, this welcoming room is finished in a tasteful neutral décor with attractive parquet flooring, providing both a stylish and relaxing sociable family space. This is followed by a stunning open plan kitchen diner that has evidently been designed to the highest specifications, and is sure to impress even the most discerning of buyers. The kitchen is complete with a range of sophisticated fitted base and wall units, complementary worktops offering plentiful surface space, and sleek integrated appliances. There is ample room for a substantial dining table ideally positioned in front of the french doors which offer views and access out to the lovely rear garden and illuminate the space in daylight, presenting the perfect setting for enjoying family mealtimes and entertaining guests. Completing the ground floor is a convenient WC. The exceptional quality continues to the first floor, where you will find three generously sized double bedrooms, all finished to an excellent standard and receiving an abundance of natural light, with wood-style laminate flooring featuring throughout. Providing the finishing touches to the interior of this property is a contemporary style three-piece family bathroom suite complete with complementary ceramics to the floor and walls. Externally, the property further benefits from a delightful landscaped rear garden, made up of a neatly maintained lawn area and an expansive smartly flagged patio, presenting the ideal spot for enjoying alfresco dining in the warmer months. To the front is a substantial driveway providing off-road parking.