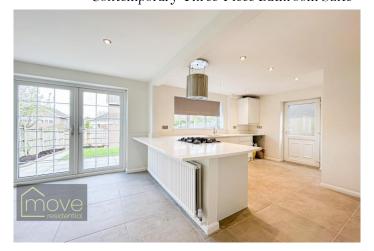

## **Description**

Standing proudly in the highly desirable and coveted community of Woolton, L25 is this fabulous three bedroom link-detached home, brought proudly to the sales market by appointed agents, Move Residential. Situated on Deacon Court, this fabulous property boasts an attractive frontage, and has been fully re-furbished to an impeccable standard, offering generous and immaculately presented interiors throughout, certain to make a fantastic future home for a lucky family. You are greeted into the residence by an inviting entrance hallway, which guides you into a bright and spacious reception room. Awash with natural light, this welcoming room is finished in a tasteful neutral décor with attractive parquet flooring, providing both a stylish and relaxing sociable family space. This is followed by a stunning open plan kitchen diner that has evidently been designed to the highest specifications, and is sure to impress even the most discerning of buyers. The kitchen is complete with a range of sophisticated fitted base and wall units, complementary worktops offering plentiful surface space, and sleek integrated appliances. There is ample room for a substantial dining table ideally positioned in front of the french doors which offer views and access out to the lovely rear garden and illuminate the space in daylight, presenting the perfect setting for enjoying family mealtimes and entertaining guests. Completing the ground floor is a convenient WC. The exceptional quality continues to the first floor, where you will find three generously sized double bedrooms, all finished to an excellent standard and receiving an abundance of natural light, with wood-style laminate flooring featuring throughout. Providing the finishing touches to the interior of this property is a contemporary style three-piece family bathroom suite complete with complementary ceramics to the floor and walls. Externally, the property further benefits from a delightful landscaped rear garden, made up of a neatly maintained lawn area and an expansive smartly flagged patio, presenting the ideal spot for enjoying alfresco dining in the warmer months. To the front is a substantial driveway providing off-road parking.