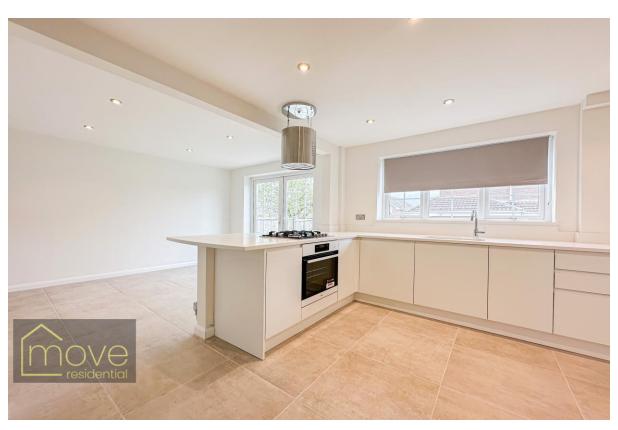

## **Description**

Standing proudly in the highly desirable and coveted community of Woolton, L25 is this fabulous three bedroom link-detached home, brought proudly to the sales market by appointed agents, Move Residential. Situated on Deacon Court, this fabulous property boasts an attractive frontage, and has been fully re-furbished to an impeccable standard, offering generous and immaculately presented interiors throughout, certain to make a fantastic future home for a lucky family. You are greeted into the residence by an inviting entrance hallway, which guides you into a bright and spacious reception room. Awash with natural light, this welcoming room is finished in a tasteful neutral décor with attractive parquet flooring, providing both a stylish and relaxing sociable family space. This is followed by a stunning open plan kitchen diner that has evidently been designed to the highest specifications, and is sure to impress even the most discerning of buyers. The kitchen is complete with a range of sophisticated fitted base and wall units, complementary worktops offering plentiful surface space, and sleek integrated appliances. There is ample room for a substantial dining table ideally positioned in front of the french doors which offer views and access out to the lovely rear garden and illuminate the space in daylight, presenting the perfect setting for enjoying family mealtimes and entertaining guests. Completing the ground floor is a convenient WC. The exceptional quality continues to the first floor, where you will find three generously sized double bedrooms, all finished to an excellent standard and receiving an abundance of natural light, with wood-style laminate flooring featuring throughout. Providing the finishing touches to the interior of this property is a contemporary style three-piece family bathroom suite complete with complementary ceramics to the floor and walls. Externally, the property further benefits from a delightful landscaped rear garden, made up of a neatly maintained lawn area and an expansive smartly flagged patio, presenting the ideal spot for enjoying alfresco dining in the warmer months. To the front is a substantial driveway providing off-road parking.