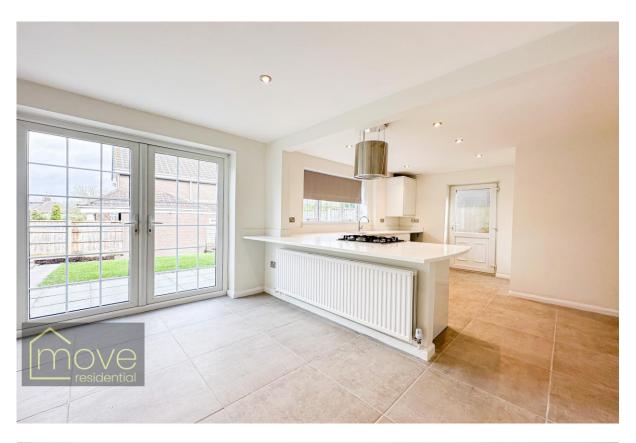

## **Description**

Standing proudly in the highly desirable and coveted community of Woolton, L25 is this fabulous three bedroom link-detached home, brought proudly to the sales market by appointed agents, Move Residential. Situated on Deacon Court, this fabulous property boasts an attractive frontage, and has been fully re-furbished to an impeccable standard, offering generous and immaculately presented interiors throughout, certain to make a fantastic future home for a lucky family. You are greeted into the residence by an inviting entrance hallway, which guides you into a bright and spacious reception room. Awash with natural light, this welcoming room is finished in a tasteful neutral décor with attractive parquet flooring, providing both a stylish and relaxing sociable family space. This is followed by a stunning open plan kitchen diner that has evidently been designed to the highest specifications, and is sure to impress even the most discerning of buyers. The kitchen is complete with a range of sophisticated fitted base and wall units, complementary worktops offering plentiful surface space, and sleek integrated appliances. There is ample room for a substantial dining table ideally positioned in front of the french doors which offer views and access out to the lovely rear garden and illuminate the space in daylight, presenting the perfect setting for enjoying family mealtimes and entertaining guests. Completing the ground floor is a convenient WC. The exceptional quality continues to the first floor, where you will find three generously sized double bedrooms, all finished to an excellent standard and receiving an abundance of natural light, with wood-style laminate flooring featuring throughout. Providing the finishing touches to the interior of this property is a contemporary style three-piece family bathroom suite complete with complementary ceramics to the floor and walls. Externally, the property further benefits from a delightful landscaped rear garden, made up of a neatly maintained lawn area and an expansive smartly flagged patio, presenting the ideal spot for enjoying alfresco dining in the warmer months. To the front is a substantial driveway providing off-road parking.