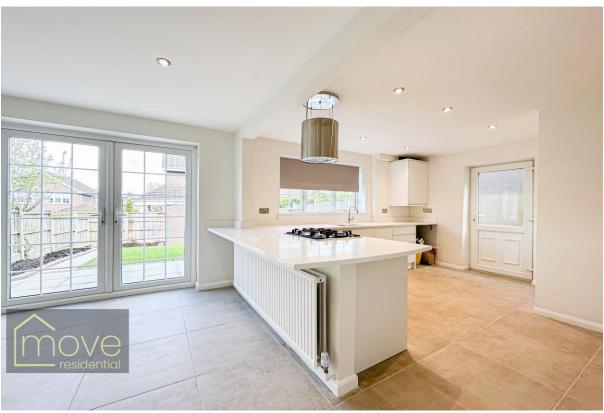

## **Description**

Standing proudly in the highly desirable and coveted community of Woolton, L25 is this fabulous three bedroom link-detached home, brought proudly to the sales market by appointed agents, Move Residential. Situated on Deacon Court, this fabulous property boasts an attractive frontage, and has been fully re-furbished to an impeccable standard, offering generous and immaculately presented interiors throughout, certain to make a fantastic future home for a lucky family. You are greeted into the residence by an inviting entrance hallway, which guides you into a bright and spacious reception room. Awash with natural light, this welcoming room is finished in a tasteful neutral décor with attractive parquet flooring, providing both a stylish and relaxing sociable family space. This is followed by a stunning open plan kitchen diner that has evidently been designed to the highest specifications, and is sure to impress even the most discerning of buyers. The kitchen is complete with a range of sophisticated fitted base and wall units, complementary worktops offering plentiful surface space, and sleek integrated appliances. There is ample room for a substantial dining table ideally positioned in front of the french doors which offer views and access out to the lovely rear garden and illuminate the space in daylight, presenting the perfect setting for enjoying family mealtimes and entertaining guests. Completing the ground floor is a convenient WC. The exceptional quality continues to the first floor, where you will find three generously sized double bedrooms, all finished to an excellent standard and receiving an abundance of natural light, with wood-style laminate flooring featuring throughout. Providing the finishing touches to the interior of this property is a contemporary style three-piece family bathroom suite complete with complementary ceramics to the floor and walls. Externally, the property further benefits from a delightful landscaped rear garden, made up of a neatly maintained lawn area and an expansive smartly flagged patio, presenting the ideal spot for enjoying alfresco dining in the warmer months. To the front is a substantial driveway providing off-road parking.