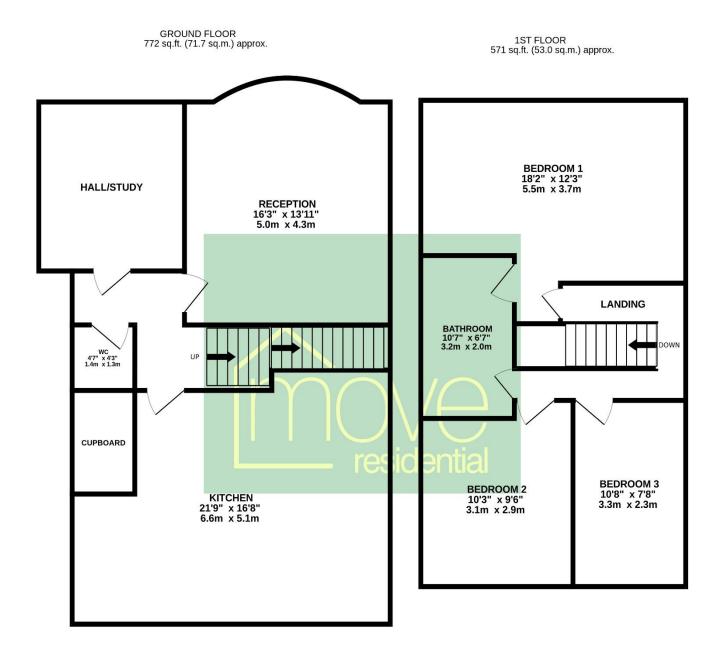

### Floor Plan

TOTAL FLOOR AREA: 1343 sq.ft. (124.8 sq.m.) approx.

Whilst every attempt has been made to ensure the accuracy of the floorplan contained here, measurements of doors, windows, rooms and any other items are approximate and no responsibility is taken for any error, omission or mis-statement. This plan is for illustrative purposes only and should be used as such by any prospective purchaser. The services, systems and appliances shown have not been tested and no guarantee as to their operability or efficiency can be given.

Made with Metropix ©2024