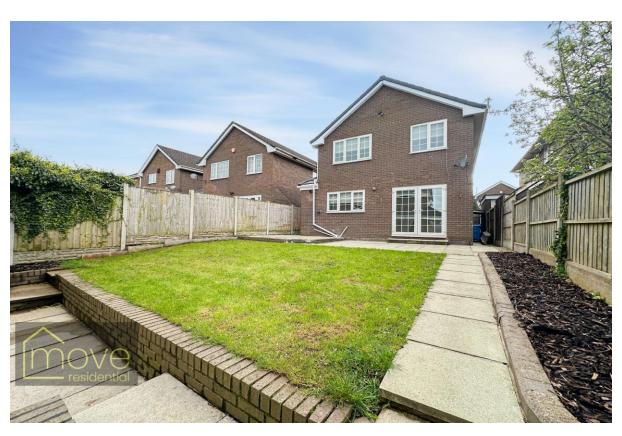

## **Description**

Standing proudly in the highly desirable and coveted community of Woolton, L25 is this fabulous three bedroom link-detached home, brought proudly to the sales market by appointed agents, Move Residential. Situated on Deacon Court, this fabulous property boasts an attractive frontage, and has been fully re-furbished to an impeccable standard, offering generous and immaculately presented interiors throughout, certain to make a fantastic future home for a lucky family. You are greeted into the residence by an inviting entrance hallway, which guides you into a bright and spacious reception room. Awash with natural light, this welcoming room is finished in a tasteful neutral décor with attractive parquet flooring, providing both a stylish and relaxing sociable family space. This is followed by a stunning open plan kitchen diner that has evidently been designed to the highest specifications, and is sure to impress even the most discerning of buyers. The kitchen is complete with a range of sophisticated fitted base and wall units, complementary worktops offering plentiful surface space, and sleek integrated appliances. There is ample room for a substantial dining table ideally positioned in front of the french doors which offer views and access out to the lovely rear garden and illuminate the space in daylight, presenting the perfect setting for enjoying family mealtimes and entertaining guests. Completing the ground floor is a convenient WC. The exceptional quality continues to the first floor, where you will find three generously sized double bedrooms, all finished to an excellent standard and receiving an abundance of natural light, with wood-style laminate flooring featuring throughout. Providing the finishing touches to the interior of this property is a contemporary style three-piece family bathroom suite complete with complementary ceramics to the floor and walls. Externally, the property further benefits from a delightful landscaped rear garden, made up of a neatly maintained lawn area and an expansive smartly flagged patio, presenting the ideal spot for enjoying alfresco dining in the warmer months. To the front is a substantial driveway providing off-road parking.