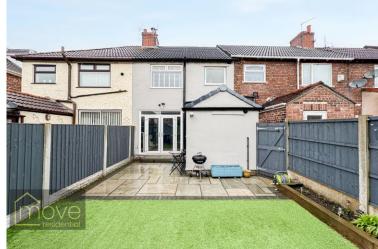

### Description

This stunning three bedroom mid terrace property located on Renville Road in the highly favoured suburb of Broad Green, L14, is proudly presented to the sales market courtesy of appointed agents, Move Residential. Offering spacious and immaculately presented living proportions throughout, this is an opportunity not to be missed for first time buyers looking to get on the property ladder with a beautiful home that is ready to move into with no work required. Following through the inviting entrance hall, you are led into a welcoming front lounge, flooded with natural light courtesy of the large bay window which enjoys attractive blinds that feature throughout the property. Tastefully decorated to a high standard, this presents both a stylish and comfortable space to relax. The elegant décor continues through to the second reception room which presents the perfect space for enjoying mealtimes and entertaining guests, with french doors offering views and access out to the lovely rear garden. This flows seamlessly into the modern galley style kitchen, complete with a range of stylish fitted base and wall units, complementary wood style worktops, and sleek integrated appliances, along with subway tile splashbacks and eye-catching patterned flooring. The high standard continues to the first floor where you will find two generously sized double bedrooms, both impeccably presented and receiving an abundance of natural light, along with a single room, currently in use as an office. Completing the interior of the property is a luxurious contemporary style shower room. Externally, the property further benefits from a delightful rear garden, complete with an easy to maintain artificial lawn and a smartly flagged patio area ideal for al-fresco dining and entertaining. To the front is a substantial driveway providing off-road parking for two vehicles.