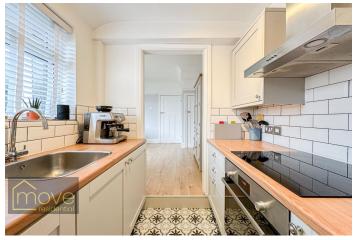

### Description

This stunning three bedroom mid terrace property located on Renville Road in the highly favoured suburb of Broad Green, L14, is proudly presented to the sales market courtesy of appointed agents, Move Residential. Offering spacious and immaculately presented living proportions throughout, this is an opportunity not to be missed for first time buyers looking to get on the property ladder with a beautiful home that is ready to move into with no work required. Following through the inviting entrance hall, you are led into a welcoming front lounge, flooded with natural light courtesy of the large bay window which enjoys attractive blinds that feature throughout the property. Tastefully decorated to a high standard, this presents both a stylish and comfortable space to relax. The elegant décor continues through to the second reception room which presents the perfect space for enjoying mealtimes and entertaining guests, with french doors offering views and access out to the lovely rear garden. This flows seamlessly into the modern galley style kitchen, complete with a range of stylish fitted base and wall units, complementary wood style worktops, and sleek integrated appliances, along with subway tile splashbacks and eye-catching patterned flooring. The high standard continues to the first floor where you will find two generously sized double bedrooms, both impeccably presented and receiving an abundance of natural light, along with a single room, currently in use as an office. Completing the interior of the property is a luxurious contemporary style shower room. Externally, the property further benefits from a delightful rear garden, complete with an easy to maintain artificial lawn and a smartly flagged patio area ideal for al-fresco dining and entertaining. To the front is a substantial driveway providing off-road parking for two vehicles.