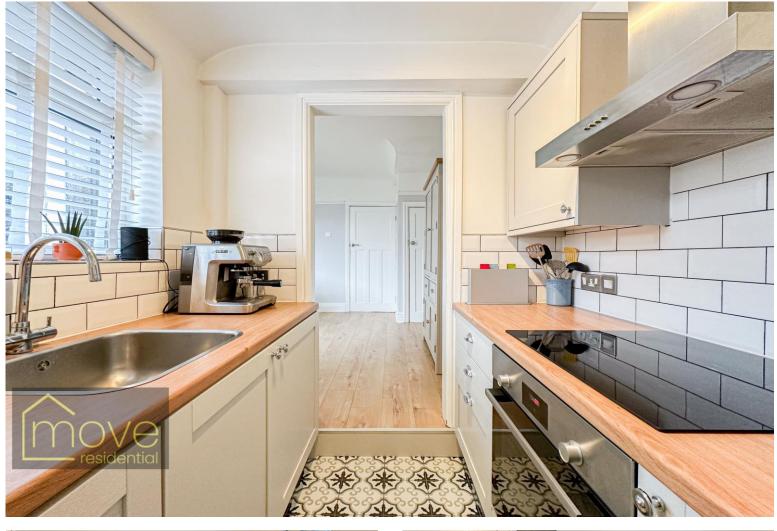

### Description

This stunning three bedroom mid terrace property located on Renville Road in the highly favoured suburb of Broad Green, L14, is proudly presented to the sales market courtesy of appointed agents, Move Residential. Offering spacious and immaculately presented living proportions throughout, this is an opportunity not to be missed for first time buyers looking to get on the property ladder with a beautiful home that is ready to move into with no work required. Following through the inviting entrance hall, you are led into a welcoming front lounge, flooded with natural light courtesy of the large bay window which enjoys attractive blinds that feature throughout the property. Tastefully decorated to a high standard, this presents both a stylish and comfortable space to relax. The elegant décor continues through to the second reception room which presents the perfect space for enjoying mealtimes and entertaining guests, with french doors offering views and access out to the lovely rear garden. This flows seamlessly into the modern galley style kitchen, complete with a range of stylish fitted base and wall units, complementary wood style worktops, and sleek integrated appliances, along with subway tile splashbacks and eye-catching patterned flooring. The high standard continues to the first floor where you will find two generously sized double bedrooms, both impeccably presented and receiving an abundance of natural light, along with a single room, currently in use as an office. Completing the interior of the property is a luxurious contemporary style shower room. Externally, the property further benefits from a delightful rear garden, complete with an easy to maintain artificial lawn and a smartly flagged patio area ideal for al-fresco dining and entertaining. To the front is a substantial driveway providing off-road parking for two vehicles.