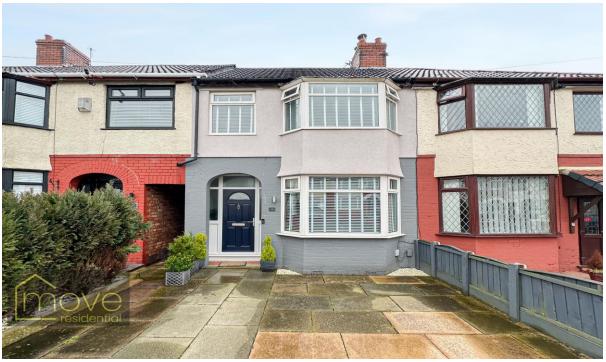

# Renville Road, Broadgreen, L14 3LN

- Stunning Three Bedroom Mid Terrace Property
- Generously Sized & Immaculately Presented
- Elegant Dining Area & Modern Fitted Kitchen
- Contemporary Style Luxury Shower Room

- Located in Favoured Suburb of Broad Green
- Entrance Hall & Bay Fronted Family Lounge
- Two Spacious Double Bedrooms & Single
- Delightful Rear Garden & Off Road Parking

Offers Over £210,000

### Description

This stunning three bedroom mid terrace property located on Renville Road in the highly favoured suburb of Broad Green, L14, is proudly presented to the sales market courtesy of appointed agents, Move Residential. Offering spacious and immaculately presented living proportions throughout, this is an opportunity not to be missed for first time buyers looking to get on the property ladder with a beautiful home that is ready to move into with no work required. Following through the inviting entrance hall, you are led into a welcoming front lounge, flooded with natural light courtesy of the large bay window which enjoys attractive blinds that feature throughout the property. Tastefully decorated to a high standard, this presents both a stylish and comfortable space to relax. The elegant décor continues through to the second reception room which presents the perfect space for enjoying mealtimes and entertaining guests, with french doors offering views and access out to the lovely rear garden. This flows seamlessly into the modern galley style kitchen, complete with a range of stylish fitted base and wall units, complementary wood style worktops, and sleek integrated appliances, along with subway tile splashbacks and eye-catching patterned flooring. The high standard continues to the first floor where you will find two generously sized double bedrooms, both impeccably presented and receiving an abundance of natural light, along with a single room, currently in use as an office. Completing the interior of the property is a luxurious contemporary style shower room. Externally, the property further benefits from a delightful rear garden, complete with an easy to maintain artificial lawn and a smartly flagged patio area ideal for al-fresco dining and entertaining. To the front is a substantial driveway providing off-road parking for two vehicles.