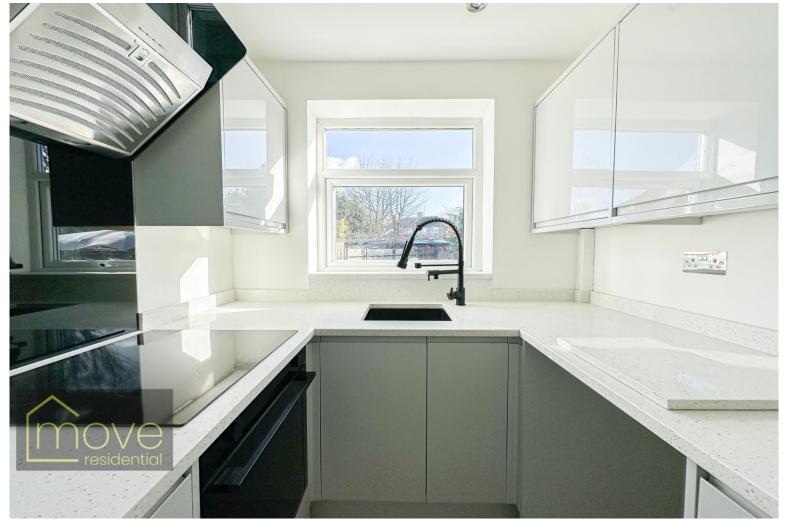

## **Description**

Move Residential are thrilled to offer for sale this stunning three bedroom semi detached home, located on Glendevon Road in the highly sought-after area of Childwall, L16. The property occupies a generous plot and has recently been fully re-furbished throughout, offering spacious and immaculately presented accommodation within, certain to make an enviable future family home. Following through the inviting entrance hall, you are led into an exceptionally spacious reception room, enjoying a bay window to the front, flooding the room with natural light, along with french doors to the rear, which also offer views and access out to the delightful garden. Tastefully decorated to an impeccable standard, this room is certain to make the perfect social family space. Completing the ground floor is a stylish modern kitchen designed to the very highest specifications, featuring a range of fitted high gloss base and wall units, complementary worktops, and sleek integrated appliances. To the first floor, you will find two generously sized double bedrooms along with a wellproportioned single bedroom, all beautifully presented, with the main bedroom benefitting from attractive fitted wardrobes. Concluding the interior of the property is a luxurious threepiece family bathroom suite, boasting stylish marble pattern tiles, and matte black fittings. Externally, to the rear the property further benefits from a vast garden, made up an expansive and neatly maintained lawn along with a raised flagged patio area. This presents the ultimate outdoor space for the whole household to enjoy, perfect for family recreational activities as well as al-fresco dining and entertaining. To the front, a smart gravel driveway provides offroad parking. A closer inspection is highly recommended to appreciate the exceptional quality finishes and generous living proportions this fabulous property has to offer.