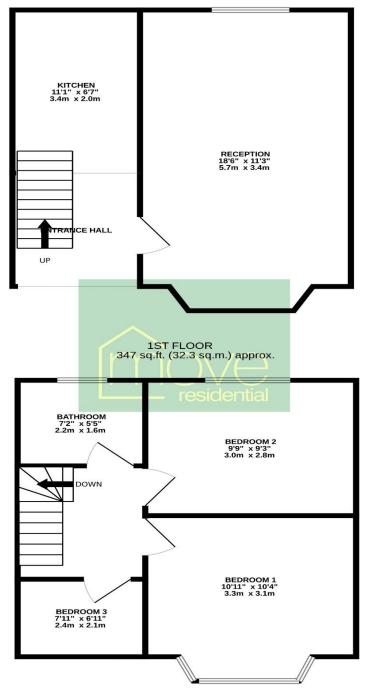

GROUND FLOOR 348 sq.ft. (32.3 sq.m.) approx.

TOTAL FLOOR AREA: 695 sq.ft. (64.6 sq.m.) approx.

Whilst every attempt has been made to ensure the accuracy of the floorplan contained here, measurements of doors, windows, rooms and any other items are approximate and no responsibility is taken for any error, omission or mis-statement. This plan is for illustrative purposes only and should be used as such by any prospective purchaser. The services, systems and appliances shown have not been tested and no guarantee as to their operability or efficiency can be given.

Made with Metropix ©2024