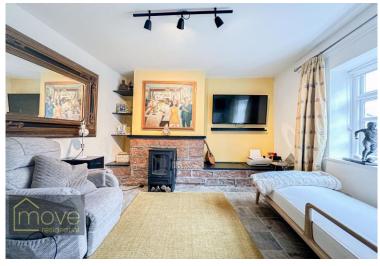

## Description

Enjoying a prime location in the very heart of the highly sought-after Woolton Village, L25, is this charming two bedroom semi detached cottage, situated on the peaceful Garden Street, just a stone's throw from Woolton's thriving high street. The property boasts an enchanting frontage, offering spacious and beautifully presented living proportions within, making this an ideal purchase for those looking to downsize in a picturesque village setting, with an array of amenities on your doorstep. The interior has been sympathetically considered, blending traditional features with more modern design influences, creating a unique charm that can be found throughout the property. Following through the entrance vestibule you are led into the bright and welcoming front lounge which is elegantly decorated, boasting newly laid quality stone effect tiles which feature throughout the cottage, creating a warm and stylish ambience. The lounge flows seamlessly into the modern L-shaped kitchen, complete with elegant fitted base and wall units and sleek integrated appliances. Completing the ground floor is a contemporary style shower room, which, along with the kitchen, has been fully tiled with stylish cream metro tiles. Ascending to the first floor, the property continues to impress, offering two bright and generously sized double bedrooms, finished to a high standard, as well as a convenient WC. To the rear is a delightful courtyard that has been beautifully maintained, presenting an idyllic spot to enjoy the sun in the warmer months. The property further benefits from a new Baxi boiler that is under warranty. A closer inspection is strongly recommended to appreciate this characterful cottage in full.