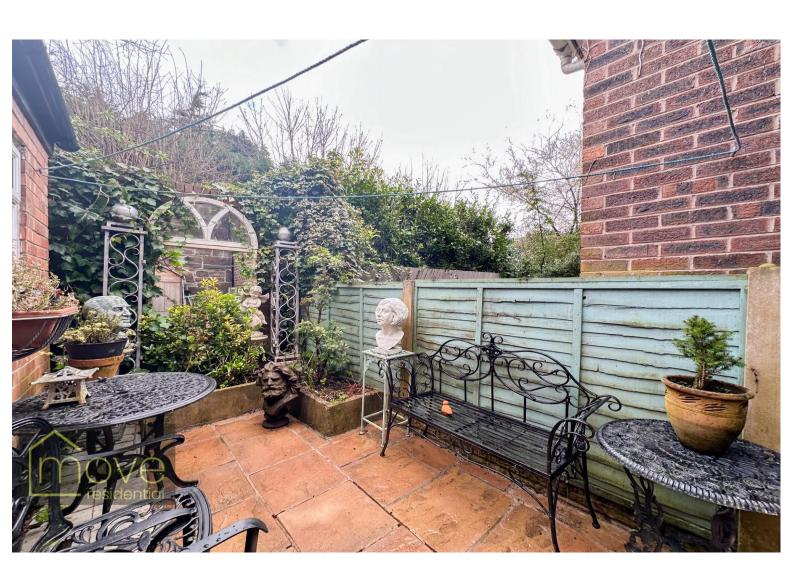

## Description

Enjoying a prime location in the very heart of the highly sought-after Woolton Village, L25, is this charming two bedroom semi detached cottage, situated on the peaceful Garden Street, just a stone's throw from Woolton's thriving high street. The property boasts an enchanting frontage, offering spacious and beautifully presented living proportions within, making this an ideal purchase for those looking to downsize in a picturesque village setting, with an array of amenities on your doorstep. The interior has been sympathetically considered, blending traditional features with more modern design influences, creating a unique charm that can be found throughout the property. Following through the entrance vestibule you are led into the bright and welcoming front lounge which is elegantly decorated, boasting newly laid quality stone effect tiles which feature throughout the cottage, creating a warm and stylish ambience. The lounge flows seamlessly into the modern L-shaped kitchen, complete with elegant fitted base and wall units and sleek integrated appliances. Completing the ground floor is a contemporary style shower room, which, along with the kitchen, has been fully tiled with stylish cream metro tiles. Ascending to the first floor, the property continues to impress, offering two bright and generously sized double bedrooms, finished to a high standard, as well as a convenient WC. To the rear is a delightful courtyard that has been beautifully maintained, presenting an idyllic spot to enjoy the sun in the warmer months. The property further benefits from a new Baxi boiler that is under warranty. A closer inspection is strongly recommended to appreciate this characterful cottage in full.