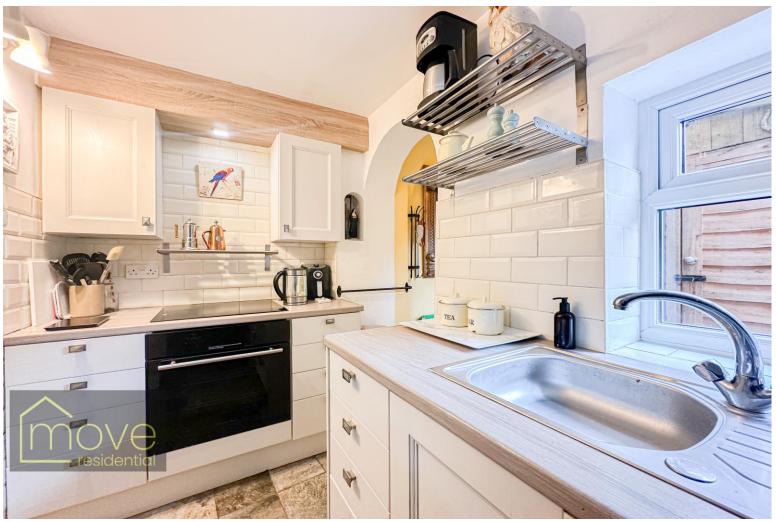

## Description

Enjoying a prime location in the very heart of the highly sought-after Woolton Village, L25, is this charming two bedroom semi detached cottage, situated on the peaceful Garden Street, just a stone's throw from Woolton's thriving high street. The property boasts an enchanting frontage, offering spacious and beautifully presented living proportions within, making this an ideal purchase for those looking to downsize in a picturesque village setting, with an array of amenities on your doorstep. The interior has been sympathetically considered, blending traditional features with more modern design influences, creating a unique charm that can be found throughout the property. Following through the entrance vestibule you are led into the bright and welcoming front lounge which is elegantly decorated, boasting newly laid quality stone effect tiles which feature throughout the cottage, creating a warm and stylish ambience. The lounge flows seamlessly into the modern L-shaped kitchen, complete with elegant fitted base and wall units and sleek integrated appliances. Completing the ground floor is a contemporary style shower room, which, along with the kitchen, has been fully tiled with stylish cream metro tiles. Ascending to the first floor, the property continues to impress, offering two bright and generously sized double bedrooms, finished to a high standard, as well as a convenient WC. To the rear is a delightful courtyard that has been beautifully maintained, presenting an idyllic spot to enjoy the sun in the warmer months. The property further benefits from a new Baxi boiler that is under warranty. A closer inspection is strongly recommended to appreciate this characterful cottage in full.