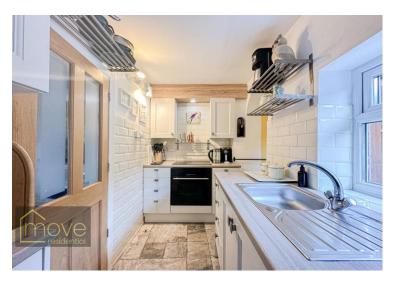

## Description

Enjoying a prime location in the very heart of the highly sought-after Woolton Village, L25, is this charming two bedroom semi detached cottage, situated on the peaceful Garden Street, just a stone's throw from Woolton's thriving high street. The property boasts an enchanting frontage, offering spacious and beautifully presented living proportions within, making this an ideal purchase for those looking to downsize in a picturesque village setting, with an array of amenities on your doorstep. The interior has been sympathetically considered, blending traditional features with more modern design influences, creating a unique charm that can be found throughout the property. Following through the entrance vestibule you are led into the bright and welcoming front lounge which is elegantly decorated, boasting newly laid quality stone effect tiles which feature throughout the cottage, creating a warm and stylish ambience. The lounge flows seamlessly into the modern L-shaped kitchen, complete with elegant fitted base and wall units and sleek integrated appliances. Completing the ground floor is a contemporary style shower room, which, along with the kitchen, has been fully tiled with stylish cream metro tiles. Ascending to the first floor, the property continues to impress, offering two bright and generously sized double bedrooms, finished to a high standard, as well as a convenient WC. To the rear is a delightful courtyard that has been beautifully maintained, presenting an idyllic spot to enjoy the sun in the warmer months. The property further benefits from a new Baxi boiler that is under warranty. A closer inspection is strongly recommended to appreciate this characterful cottage in full.