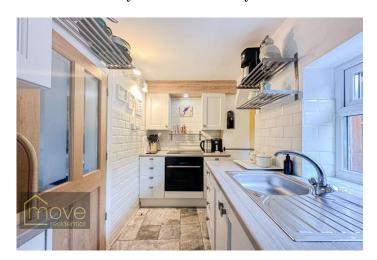

## Description

Enjoying a prime location in the very heart of the highly sought-after Woolton Village, L25, is this charming two bedroom semi detached cottage, situated on the peaceful Garden Street, just a stone's throw from Woolton's thriving high street. The property boasts an enchanting frontage, offering spacious and beautifully presented living proportions within, making this an ideal purchase for those looking to downsize in a picturesque village setting, with an array of amenities on your doorstep. The interior has been sympathetically considered, blending traditional features with more modern design influences, creating a unique charm that can be found throughout the property. Following through the entrance vestibule you are led into the bright and welcoming front lounge which is elegantly decorated, boasting newly laid quality stone effect tiles which feature throughout the cottage, creating a warm and stylish ambience. The lounge flows seamlessly into the modern L-shaped kitchen, complete with elegant fitted base and wall units and sleek integrated appliances. Completing the ground floor is a contemporary style shower room, which, along with the kitchen, has been fully tiled with stylish cream metro tiles. Ascending to the first floor, the property continues to impress, offering two bright and generously sized double bedrooms, finished to a high standard, as well as a convenient WC. To the rear is a delightful courtyard that has been beautifully maintained, presenting an idyllic spot to enjoy the sun in the warmer months. The property further benefits from a new Baxi boiler that is under warranty. A closer inspection is strongly recommended to appreciate this characterful cottage in full.