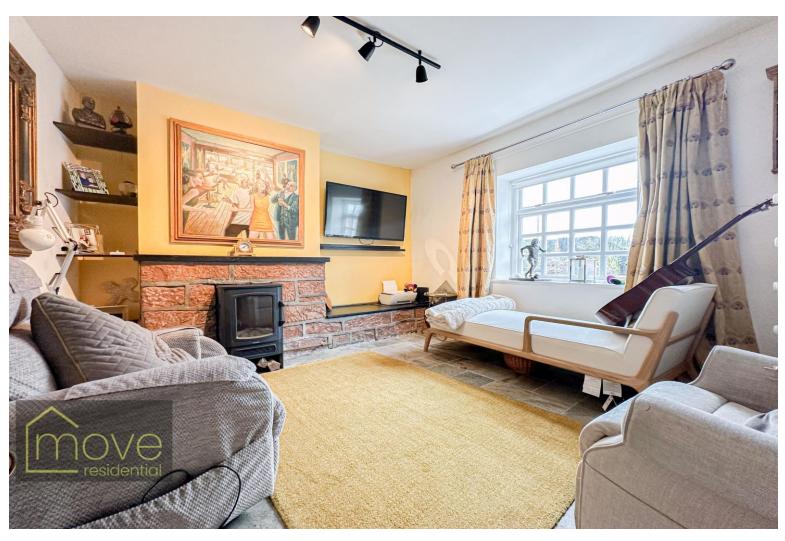

## Description

Enjoying a prime location in the very heart of the highly sought-after Woolton Village, L25, is this charming two bedroom semi detached cottage, situated on the peaceful Garden Street, just a stone's throw from Woolton's thriving high street. The property boasts an enchanting frontage, offering spacious and beautifully presented living proportions within, making this an ideal purchase for those looking to downsize in a picturesque village setting, with an array of amenities on your doorstep. The interior has been sympathetically considered, blending traditional features with more modern design influences, creating a unique charm that can be found throughout the property. Following through the entrance vestibule you are led into the bright and welcoming front lounge which is elegantly decorated, boasting newly laid quality stone effect tiles which feature throughout the cottage, creating a warm and stylish ambience. The lounge flows seamlessly into the modern L-shaped kitchen, complete with elegant fitted base and wall units and sleek integrated appliances. Completing the ground floor is a contemporary style shower room, which, along with the kitchen, has been fully tiled with stylish cream metro tiles. Ascending to the first floor, the property continues to impress, offering two bright and generously sized double bedrooms, finished to a high standard, as well as a convenient WC. To the rear is a delightful courtyard that has been beautifully maintained, presenting an idyllic spot to enjoy the sun in the warmer months. The property further benefits from a new Baxi boiler that is under warranty. A closer inspection is strongly recommended to appreciate this characterful cottage in full.