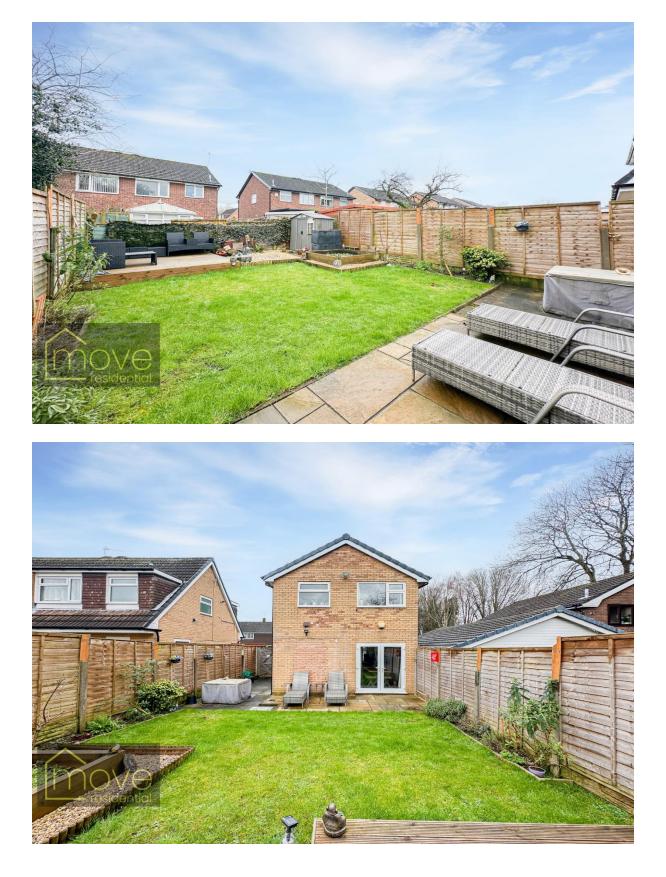

#### Description

Move Residential are thrilled to introduce to the sales market this delightful three bedroom detached family home located on Lydiate Lane in the highly sought after area of Woolton, L25. The property offers generous living proportions and immaculately presented interiors throughout, promising to be the perfect future home for a lucky buyer. You are greeted into the property by a welcoming entrance hall which guides you through to a spacious reception room that is both stylish and welcoming, awash with natural light courtesy of the bay window and boasting an eye-catching feature fireplace. This leads seamlessly into the kitchen diner where the tasteful décor continues, providing the perfect setting for family mealtimes and entertaining guests. The modern kitchen features a range of sleek fitted base and wall units, complementary worktops and integrated appliances. There is ample room for a large dining table ideally positioned in front of the French doors where views and access out to the rear garden can be enjoyed. Ascending to the first floor, you will find two bright and spacious double bedrooms along with a well-proportioned single bedroom, all finished to a high standard. Completing the interior of the property is a contemporary style three-piece family bathroom suite, with complementary ceramics to the walls and floor. Externally, the property benefits from a beautifully landscaped rear garden made up of a neatly maintained lawn, patio area and raised decking area, presenting an idyllic spot for al-fresco dining. To the front, a smartly flagged driveway provides off road parking.