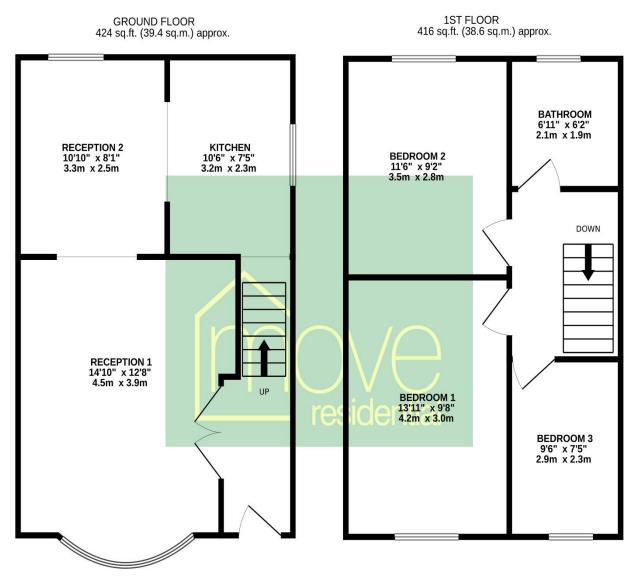

#### TOTAL FLOOR AREA : 840 sq.ft. (78.0 sq.m.) approx.

Whilst every attempt has been made to ensure the accuracy of the floorplan contained here, measurements of doors, windows, rooms and any other items are approximate and no responsibility is taken for any error, omission or mis-statement. This plan is for illustrative purposes only and should be used as such by any prospective purchaser. The services, systems and appliances shown have not been tested and no guarantee as to their operability or efficiency can be given. Made with Metropix ©2024