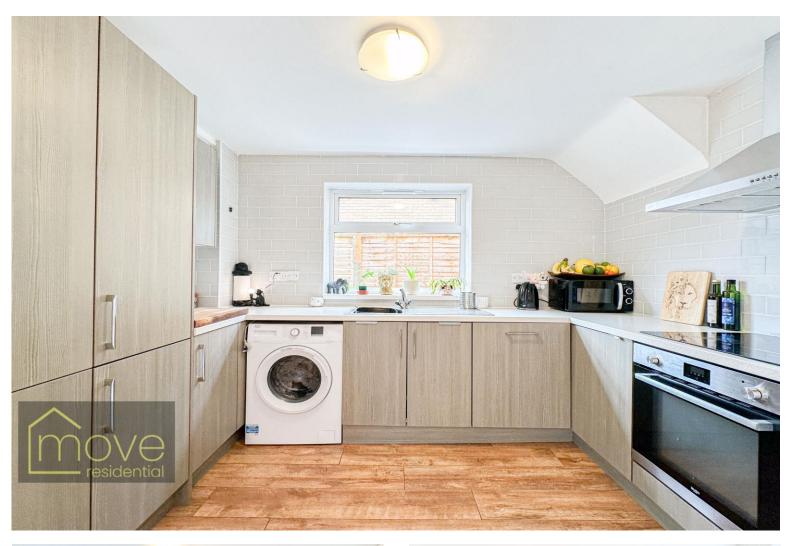

#### Description

Move Residential are thrilled to introduce to the sales market this delightful three bedroom detached family home located on Lydiate Lane in the highly sought after area of Woolton, L25. The property offers generous living proportions and immaculately presented interiors throughout, promising to be the perfect future home for a lucky buyer. You are greeted into the property by a welcoming entrance hall which guides you through to a spacious reception room that is both stylish and welcoming, awash with natural light courtesy of the bay window and boasting an eye-catching feature fireplace. This leads seamlessly into the kitchen diner where the tasteful décor continues, providing the perfect setting for family mealtimes and entertaining guests. The modern kitchen features a range of sleek fitted base and wall units, complementary worktops and integrated appliances. There is ample room for a large dining table ideally positioned in front of the French doors where views and access out to the rear garden can be enjoyed. Ascending to the first floor, you will find two bright and spacious double bedrooms along with a well-proportioned single bedroom, all finished to a high standard. Completing the interior of the property is a contemporary style three-piece family bathroom suite, with complementary ceramics to the walls and floor. Externally, the property benefits from a beautifully landscaped rear garden made up of a neatly maintained lawn, patio area and raised decking area, presenting an idyllic spot for al-fresco dining. To the front, a smartly flagged driveway provides off road parking.