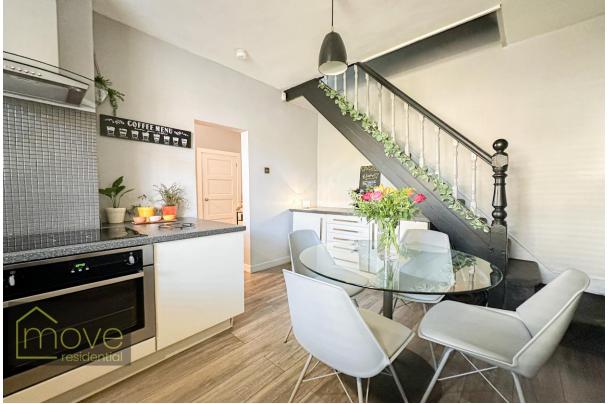

## Description

Move Residential are delighted to offer for sale this stunning two bedroom end terrace home, located on Sunningdale Road in the popular residential area of Wavertree, L15. The layout of the property has been carefully considered to maximise living space, and with immaculately presented interiors throughout, this would prove to be an ideal purchase for first time buyers looking to get on the property ladder. Following through the inviting entrance hallway, you are led into a welcoming family lounge. Featuring tasteful decoration and an eye-catching fireplace at the centre, this space is as stylish as it is comfortable. This leads seamlessly into the generously sized kitchen diner which features an abundance of modern fitted base and wall units, including additional integrated units under the stairs, along with complementary worktops providing plentiful surface space. With ample room at the centre for a dining table, this impeccably presented space provides the perfect setting for family mealtimes. Completing the ground floor is a convenient combined WC and utility room. There is also the opportunity to enhance this floor further as the necessary plumbing and wiring have been installed to allow for a downstairs shower to be easily fitted. The tasteful décor continues to the first floor, where you will find two spacious double bedrooms finished to an extremely high standard and both featuring stylish fitted wardrobes, with the second bedroom also boasting a feature fireplace. Concluding the interior of the property is a luxurious three piece family bathroom suite. Externally, the property further benefits from a large L-shaped enclosed yard. This well maintained outdoor space presents an idyllic spot for al-fresco dining in the summer months.