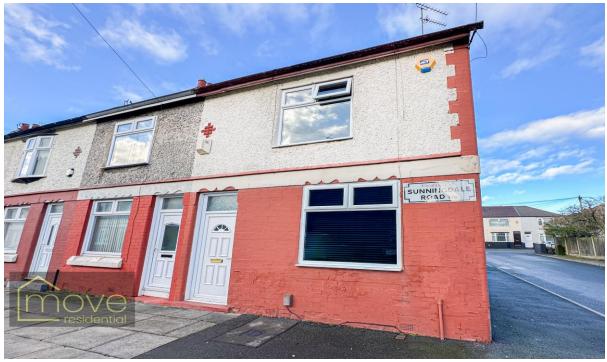

## Sunningdale Road, Wavertree, L15 4HJ

- Two Bedroom End Terrace Property
- Impeccably Presented Throughout
- Impressive and Spacious Kitchen Diner
- Well Maintained Yard to the Rear

- Located in Popular Area of Wavertree
- Entrance Hall and Welcoming Lounge
- Two Double Bedrooms and Bathroom
- Ideal Property for First Time Buyers

## Description

Move Residential are delighted to offer for sale this stunning two bedroom end terrace home, located on Sunningdale Road in the popular residential area of Wavertree, L15. The layout of the property has been carefully considered to maximise living space, and with immaculately presented interiors throughout, this would prove to be an ideal purchase for first time buyers looking to get on the property ladder. Following through the inviting entrance hallway, you are led into a welcoming family lounge. Featuring tasteful decoration and an eye-catching fireplace at the centre, this space is as stylish as it is comfortable. This leads seamlessly into the generously sized kitchen diner which features an abundance of modern fitted base and wall units, including additional integrated units under the stairs, along with complementary worktops providing plentiful surface space. With ample room at the centre for a dining table, this impeccably presented space provides the perfect setting for family mealtimes. Completing the ground floor is a convenient combined WC and utility room. There is also the opportunity to enhance this floor further as the necessary plumbing and wiring have been installed to allow for a downstairs shower to be easily fitted. The tasteful décor continues to the first floor, where you will find two spacious double bedrooms finished to an extremely high standard and both featuring stylish fitted wardrobes, with the second bedroom also boasting a feature fireplace. Concluding the interior of the property is a luxurious three piece family bathroom suite. Externally, the property further benefits from a large L-shaped enclosed yard. This well maintained outdoor space presents an idyllic spot for al-fresco dining in the summer months.