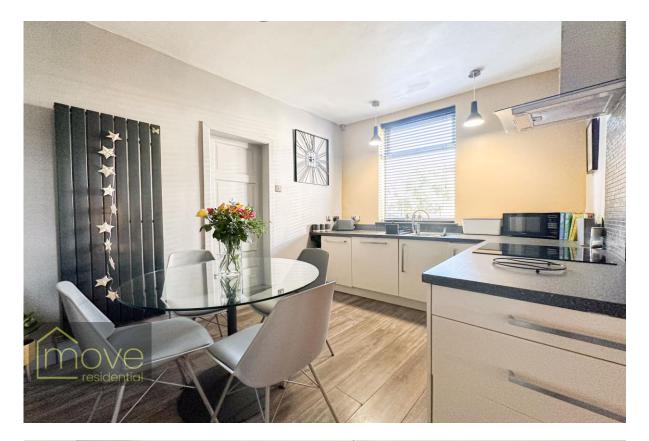

## Description

Move Residential are delighted to offer for sale this stunning two bedroom end terrace home, located on Sunningdale Road in the popular residential area of Wavertree, L15. The layout of the property has been carefully considered to maximise living space, and with immaculately presented interiors throughout, this would prove to be an ideal purchase for first time buyers looking to get on the property ladder. Following through the inviting entrance hallway, you are led into a welcoming family lounge. Featuring tasteful decoration and an eye-catching fireplace at the centre, this space is as stylish as it is comfortable. This leads seamlessly into the generously sized kitchen diner which features an abundance of modern fitted base and wall units, including additional integrated units under the stairs, along with complementary worktops providing plentiful surface space. With ample room at the centre for a dining table, this impeccably presented space provides the perfect setting for family mealtimes. Completing the ground floor is a convenient combined WC and utility room. There is also the opportunity to enhance this floor further as the necessary plumbing and wiring have been installed to allow for a downstairs shower to be easily fitted. The tasteful décor continues to the first floor, where you will find two spacious double bedrooms finished to an extremely high standard and both featuring stylish fitted wardrobes, with the second bedroom also boasting a feature fireplace. Concluding the interior of the property is a luxurious three piece family bathroom suite. Externally, the property further benefits from a large L-shaped enclosed yard. This well maintained outdoor space presents an idyllic spot for al-fresco dining in the summer months.