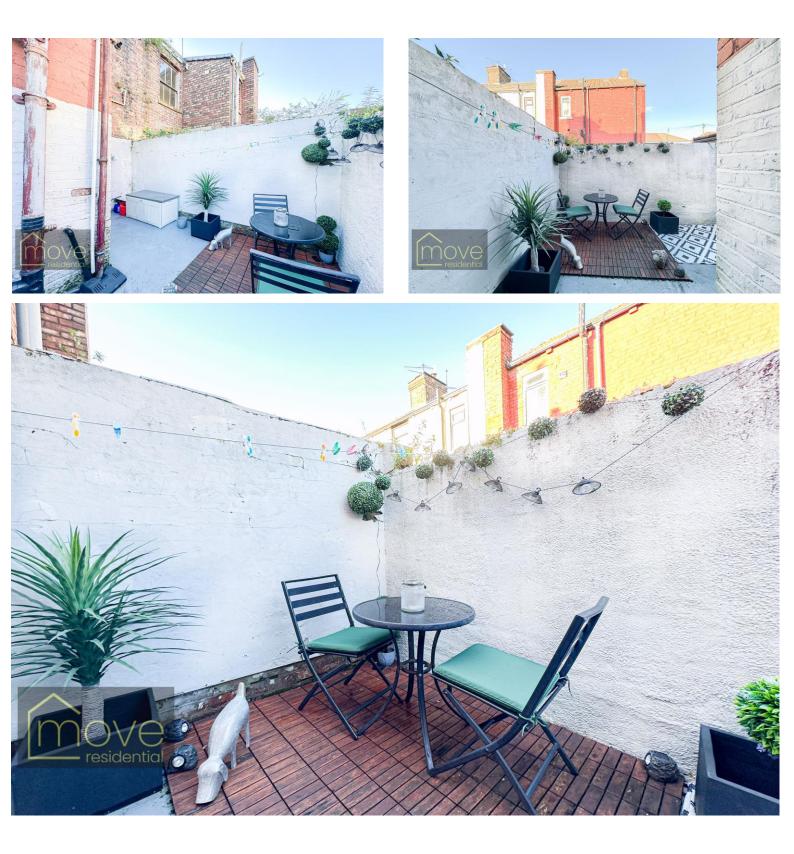

## Description

Move Residential are delighted to offer for sale this stunning two bedroom end terrace home, located on Sunningdale Road in the popular residential area of Wavertree, L15. The layout of the property has been carefully considered to maximise living space, and with immaculately presented interiors throughout, this would prove to be an ideal purchase for first time buyers looking to get on the property ladder. Following through the inviting entrance hallway, you are led into a welcoming family lounge. Featuring tasteful decoration and an eye-catching fireplace at the centre, this space is as stylish as it is comfortable. This leads seamlessly into the generously sized kitchen diner which features an abundance of modern fitted base and wall units, including additional integrated units under the stairs, along with complementary worktops providing plentiful surface space. With ample room at the centre for a dining table, this impeccably presented space provides the perfect setting for family mealtimes. Completing the ground floor is a convenient combined WC and utility room. There is also the opportunity to enhance this floor further as the necessary plumbing and wiring have been installed to allow for a downstairs shower to be easily fitted. The tasteful décor continues to the first floor, where you will find two spacious double bedrooms finished to an extremely high standard and both featuring stylish fitted wardrobes, with the second bedroom also boasting a feature fireplace. Concluding the interior of the property is a luxurious three piece family bathroom suite. Externally, the property further benefits from a large L-shaped enclosed yard. This well maintained outdoor space presents an idyllic spot for al-fresco dining in the summer months.