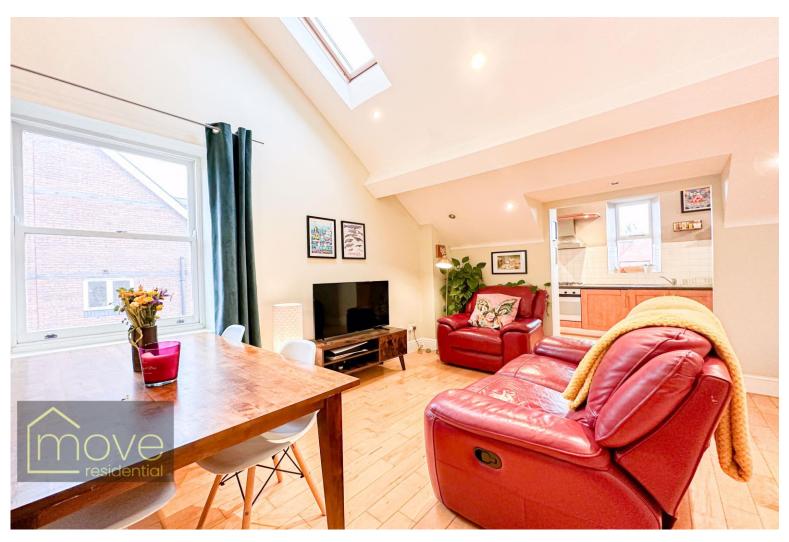

#### **Description**

Move Residential are delighted to offer for sale this charming two bedroom top floor apartment situated in a spectacular converted period property which enjoys a prime location on Parkfield Road, in the highly sought after area of Aigburth, L17. The property offers well planned accommodation, and is beautifully presented with a unique charm, boasting many original features. Entering the apartment via the well-maintained communal entrance and stairway, you are greeted by an inviting entrance hall leading through to the welcoming reception room with a high vaulted ceiling, awash with natural light courtesy of the Velux windows above. The lounge also boasts original sash windows, solid maple flooring and a stunning feature fireplace. This leads seamlessly onto the modern kitchen area complete with an array of stylish fitted units, plentiful worktop space and integrated appliances. With ample room for a dining table, this semi open plan room is a versatile social space, ideal for entertaining. There is a spacious double bedroom with the added luxury of an ensuite three-piece tiled bathroom, along with a well-proportioned single bedroom. Completing the interior of the property is a contemporary style shower room. Residents of the property can enjoy access to the delightful communal garden, and benefit from gated off road parking.