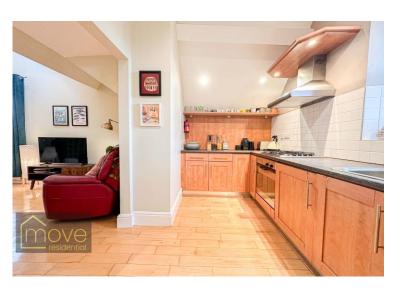

#### **Description**

Move Residential are delighted to offer for sale this charming two bedroom top floor apartment situated in a spectacular converted period property which enjoys a prime location on Parkfield Road, in the highly sought after area of Aigburth, L17. The property offers well planned accommodation, and is beautifully presented with a unique charm, boasting many original features. Entering the apartment via the well-maintained communal entrance and stairway, you are greeted by an inviting entrance hall leading through to the welcoming reception room with a high vaulted ceiling, awash with natural light courtesy of the Velux windows above. The lounge also boasts original sash windows, solid maple flooring and a stunning feature fireplace. This leads seamlessly onto the modern kitchen area complete with an array of stylish fitted units, plentiful worktop space and integrated appliances. With ample room for a dining table, this semi open plan room is a versatile social space, ideal for entertaining. There is a spacious double bedroom with the added luxury of an ensuite three-piece tiled bathroom, along with a well-proportioned single bedroom. Completing the interior of the property is a contemporary style shower room. Residents of the property can enjoy access to the delightful communal garden, and benefit from gated off road parking.