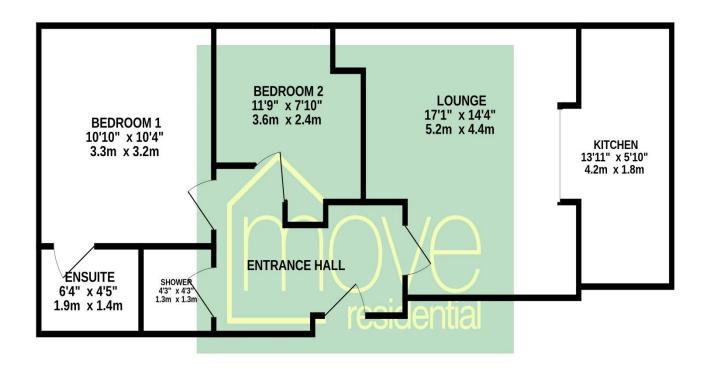

#### Floor Plan

## GROUND FLOOR 568 sq.ft. (52.7 sq.m.) approx.

TOTAL FLOOR AREA: 568 sq.ft. (52.7 sq.m.) approx.

Whilst every attempt has been made to ensure the accuracy of the floorplan contained here, measurements of doors, windows, rooms and any other items are approximate and no responsibility is taken for any error, omission or mis-statement. This plan is for illustrative purposes only and should be used as such by any prospective purchaser. The services, systems and appliances shown have not been tested and no guarantee as to their operability or efficiency can be given.