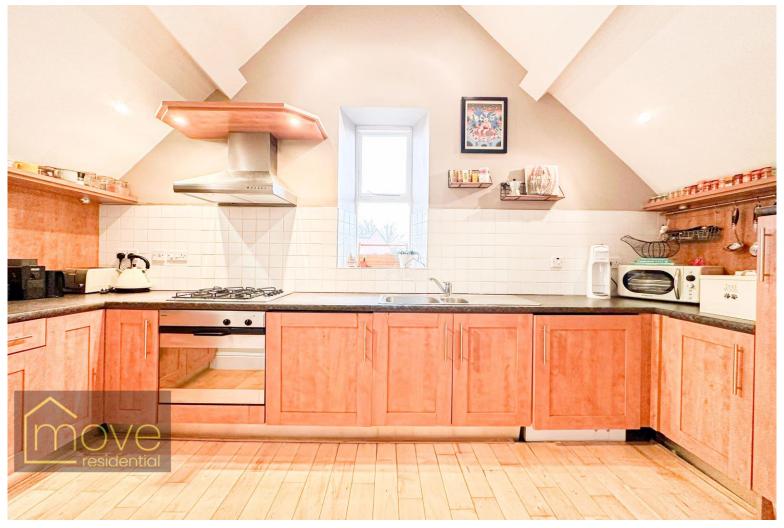

#### **Description**

Move Residential are delighted to offer for sale this charming two bedroom top floor apartment situated in a spectacular converted period property which enjoys a prime location on Parkfield Road, in the highly sought after area of Aigburth, L17. The property offers well planned accommodation, and is beautifully presented with a unique charm, boasting many original features. Entering the apartment via the well-maintained communal entrance and stairway, you are greeted by an inviting entrance hall leading through to the welcoming reception room with a high vaulted ceiling, awash with natural light courtesy of the Velux windows above. The lounge also boasts original sash windows, solid maple flooring and a stunning feature fireplace. This leads seamlessly onto the modern kitchen area complete with an array of stylish fitted units, plentiful worktop space and integrated appliances. With ample room for a dining table, this semi open plan room is a versatile social space, ideal for entertaining. There is a spacious double bedroom with the added luxury of an ensuite three-piece tiled bathroom, along with a well-proportioned single bedroom. Completing the interior of the property is a contemporary style shower room. Residents of the property can enjoy access to the delightful communal garden, and benefit from gated off road parking.