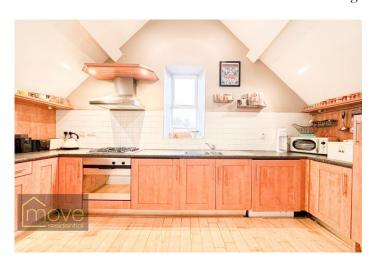

#### **Description**

Move Residential are delighted to offer for sale this charming two bedroom top floor apartment situated in a spectacular converted period property which enjoys a prime location on Parkfield Road, in the highly sought after area of Aigburth, L17. The property offers well planned accommodation, and is beautifully presented with a unique charm, boasting many original features. Entering the apartment via the well-maintained communal entrance and stairway, you are greeted by an inviting entrance hall leading through to the welcoming reception room with a high vaulted ceiling, awash with natural light courtesy of the Velux windows above. The lounge also boasts original sash windows, solid maple flooring and a stunning feature fireplace. This leads seamlessly onto the modern kitchen area complete with an array of stylish fitted units, plentiful worktop space and integrated appliances. With ample room for a dining table, this semi open plan room is a versatile social space, ideal for entertaining. There is a spacious double bedroom with the added luxury of an ensuite three-piece tiled bathroom, along with a well-proportioned single bedroom. Completing the interior of the property is a contemporary style shower room. Residents of the property can enjoy access to the delightful communal garden, and benefit from gated off road parking.