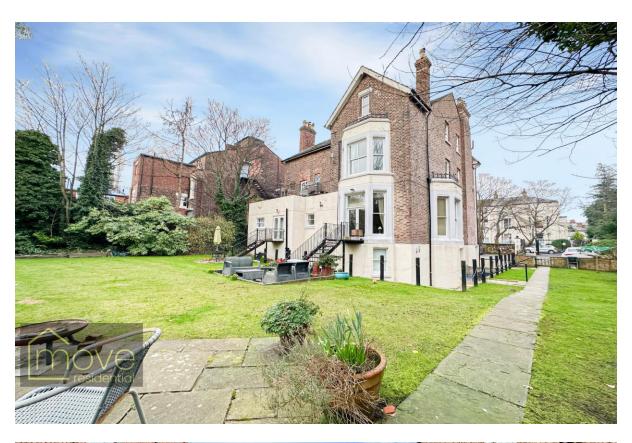

#### **Description**

Move Residential are delighted to offer for sale this charming two bedroom top floor apartment situated in a spectacular converted period property which enjoys a prime location on Parkfield Road, in the highly sought after area of Aigburth, L17. The property offers well planned accommodation, and is beautifully presented with a unique charm, boasting many original features. Entering the apartment via the well-maintained communal entrance and stairway, you are greeted by an inviting entrance hall leading through to the welcoming reception room with a high vaulted ceiling, awash with natural light courtesy of the Velux windows above. The lounge also boasts original sash windows, solid maple flooring and a stunning feature fireplace. This leads seamlessly onto the modern kitchen area complete with an array of stylish fitted units, plentiful worktop space and integrated appliances. With ample room for a dining table, this semi open plan room is a versatile social space, ideal for entertaining. There is a spacious double bedroom with the added luxury of an ensuite three-piece tiled bathroom, along with a well-proportioned single bedroom. Completing the interior of the property is a contemporary style shower room. Residents of the property can enjoy access to the delightful communal garden, and benefit from gated off road parking.