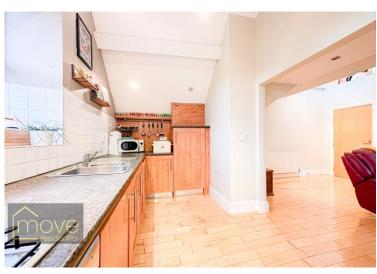

#### **Description**

Move Residential are delighted to offer for sale this charming two bedroom top floor apartment situated in a spectacular converted period property which enjoys a prime location on Parkfield Road, in the highly sought after area of Aigburth, L17. The property offers well planned accommodation, and is beautifully presented with a unique charm, boasting many original features. Entering the apartment via the well-maintained communal entrance and stairway, you are greeted by an inviting entrance hall leading through to the welcoming reception room with a high vaulted ceiling, awash with natural light courtesy of the Velux windows above. The lounge also boasts original sash windows, solid maple flooring and a stunning feature fireplace. This leads seamlessly onto the modern kitchen area complete with an array of stylish fitted units, plentiful worktop space and integrated appliances. With ample room for a dining table, this semi open plan room is a versatile social space, ideal for entertaining. There is a spacious double bedroom with the added luxury of an ensuite three-piece tiled bathroom, along with a well-proportioned single bedroom. Completing the interior of the property is a contemporary style shower room. Residents of the property can enjoy access to the delightful communal garden, and benefit from gated off road parking.