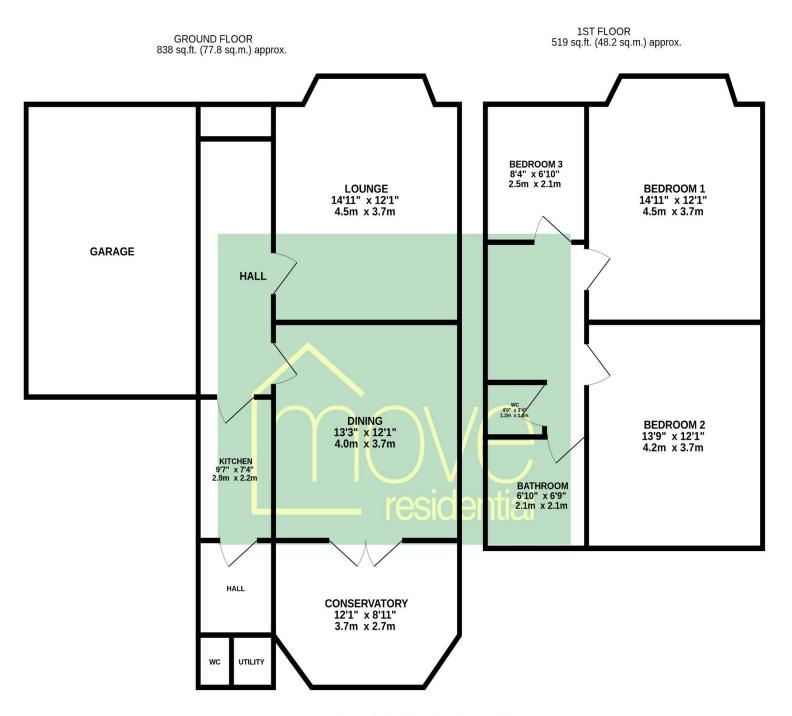

#### Floor Plan

TOTAL FLOOR AREA: 1356 sq.ft. (126.0 sq.m.) approx.

Whilst every attempt has been made to ensure the accuracy of the floorplan contained here, measurements of doors, windows, rooms and any other items are approximate and no responsibility is taken for any error, omission or mis-statement. This plan is for illustrative purposes only and should be used as such by any prospective purchaser. The services, systems and appliances shown have not been tested and no guarantee as to their operability or efficiency can be given.

Made with Metropix ©2024