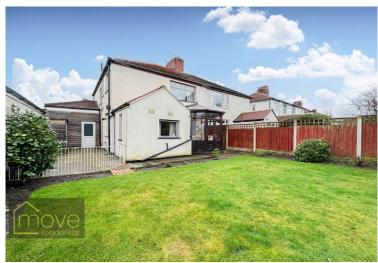

### Description

This fantastic three bedroom semi detached home, ideally located on Ambergate Road in the popular residential area of Grassendale, L19, has arrived at the sales market courtesy of Move Residential. Enjoying generous proportions throughout and well-presented interiors, this promising property is bursting with potential, certain to be a fabulous future home for a lucky family. There is the opportunity to extend or to open out the ground floor in order to create the ultimate versatile family living space. Entering the property through the inviting entrance hall you are led into the first of two delightful and spacious reception rooms, both featuring eye catching fireplaces. The front reception room, currently in use as a formal dining room is awash with natural light courtesy of the large bay window. The rear reception room makes a welcoming family lounge with sliding doors leading out into the well maintained conservatory, illuminating the space in daylight. Completing the ground floor is the kitchen, utility room and convenient WC. The first floor offers two generously sized double bedrooms, as well as a substantial single room, currently in use as an office space, and a three piece family bathroom suite. Externally, the property further benefits from a lovely rear garden with a neatly manicured lawn, a driveway to the front providing off road parking, as well as a garage accommodating extra storage space.