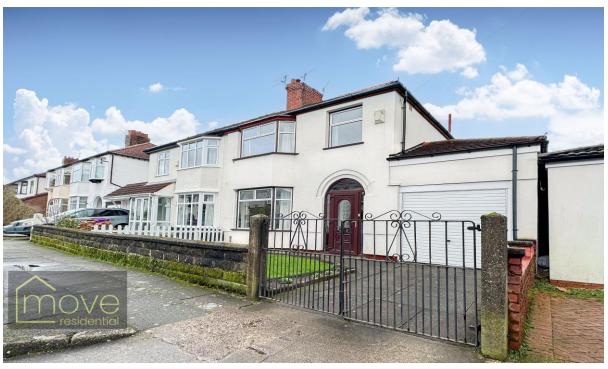

# Ambergate Road, Grassendale, L19 9AU

- Fantastic Three Bedroom Semi Detached Property
- Generous Proportions and Well Presented Throughout
- Kitchen, Utility Room, WC and Large Conservatory
- Three Piece Family Bathroom Suite
- Located in Popular Residential Area of Grassendale
- Entrance Hall and Two Separate Reception Rooms
- Two Double Bedrooms and Spacious Single Room
- Garden to Rear, Driveway to Front and Garage

### Description

This fantastic three bedroom semi detached home, ideally located on Ambergate Road in the popular residential area of Grassendale, L19, has arrived at the sales market courtesy of Move Residential. Enjoying generous proportions throughout and well-presented interiors, this promising property is bursting with potential, certain to be a fabulous future home for a lucky family. There is the opportunity to extend or to open out the ground floor in order to create the ultimate versatile family living space. Entering the property through the inviting entrance hall you are led into the first of two delightful and spacious reception rooms, both featuring eye catching fireplaces. The front reception room, currently in use as a formal dining room is awash with natural light courtesy of the large bay window. The rear reception room makes a welcoming family lounge with sliding doors leading out into the well maintained conservatory, illuminating the space in daylight. Completing the ground floor is the kitchen, utility room and convenient WC. The first floor offers two generously sized double bedrooms, as well as a substantial single room, currently in use as an office space, and a three piece family bathroom suite. Externally, the property further benefits from a lovely rear garden with a neatly manicured lawn, a driveway to the front providing off road parking, as well as a garage accommodating extra storage space.