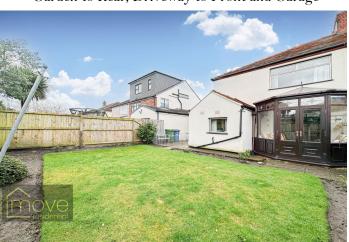

# Ambergate Road, Grassendale, L19 9AU

- Fantastic Three Bedroom Semi Detached Property
- Generous Proportions and Well Presented Throughout
- Kitchen, Utility Room, WC and Large Conservatory
- Three Piece Family Bathroom Suite
- Located in Popular Residential Area of Grassendale
- Entrance Hall and Two Separate Reception Rooms
- Two Double Bedrooms and Spacious Single Room
- Garden to Rear, Driveway to Front and Garage

### Description

This fantastic three bedroom semi detached home, ideally located on Ambergate Road in the popular residential area of Grassendale, L19, has arrived at the sales market courtesy of Move Residential. Enjoying generous proportions throughout and well-presented interiors, this promising property is bursting with potential, certain to be a fabulous future home for a lucky family. There is the opportunity to extend or to open out the ground floor in order to create the ultimate versatile family living space. Entering the property through the inviting entrance hall you are led into the first of two delightful and spacious reception rooms, both featuring eye catching fireplaces. The front reception room, currently in use as a formal dining room is awash with natural light courtesy of the large bay window. The rear reception room makes a welcoming family lounge with sliding doors leading out into the well maintained conservatory, illuminating the space in daylight. Completing the ground floor is the kitchen, utility room and convenient WC. The first floor offers two generously sized double bedrooms, as well as a substantial single room, currently in use as an office space, and a three piece family bathroom suite. Externally, the property further benefits from a lovely rear garden with a neatly manicured lawn, a driveway to the front providing off road parking, as well as a garage accommodating extra storage space.