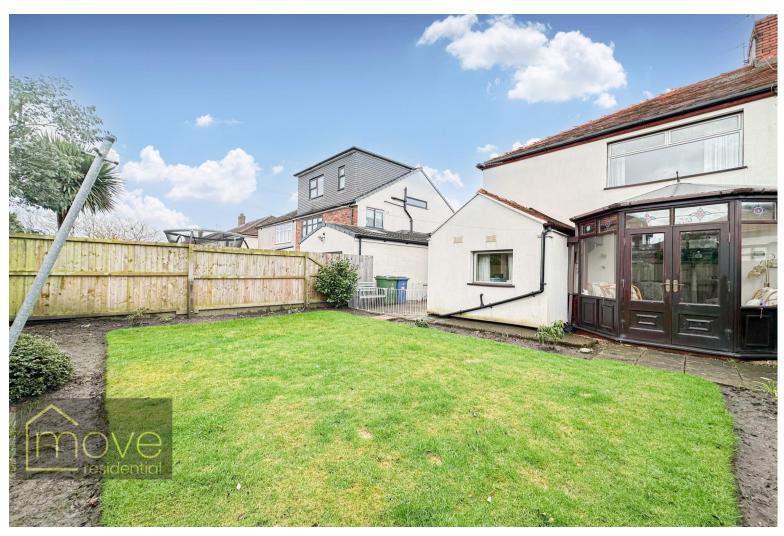

### Description

This fantastic three bedroom semi detached home, ideally located on Ambergate Road in the popular residential area of Grassendale, L19, has arrived at the sales market courtesy of Move Residential. Enjoying generous proportions throughout and well-presented interiors, this promising property is bursting with potential, certain to be a fabulous future home for a lucky family. There is the opportunity to extend or to open out the ground floor in order to create the ultimate versatile family living space. Entering the property through the inviting entrance hall you are led into the first of two delightful and spacious reception rooms, both featuring eye catching fireplaces. The front reception room, currently in use as a formal dining room is awash with natural light courtesy of the large bay window. The rear reception room makes a welcoming family lounge with sliding doors leading out into the well maintained conservatory, illuminating the space in daylight. Completing the ground floor is the kitchen, utility room and convenient WC. The first floor offers two generously sized double bedrooms, as well as a substantial single room, currently in use as an office space, and a three piece family bathroom suite. Externally, the property further benefits from a lovely rear garden with a neatly manicured lawn, a driveway to the front providing off road parking, as well as a garage accommodating extra storage space.