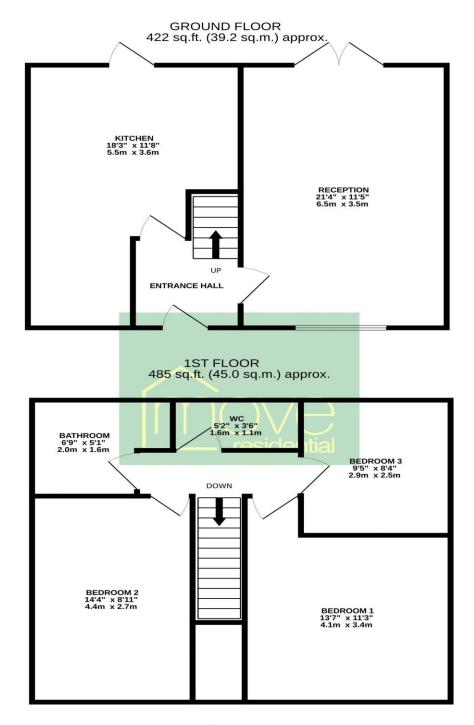

TOTAL FLOOR AREA: 907 sq.ft. (84.2 sq.m.) approx.

Whilst every attempt has been made to ensure the accuracy of the floorplan contained here, measurements of doors, windows, rooms and any other items are approximate and no responsibility is taken for any error, omission or mis-statement. This plan is for illustrative purposes only and should be used as such by any prospective purchaser. The services, systems and appliances shown have not been tested and no guarantee as to their operability or efficiency can be given.