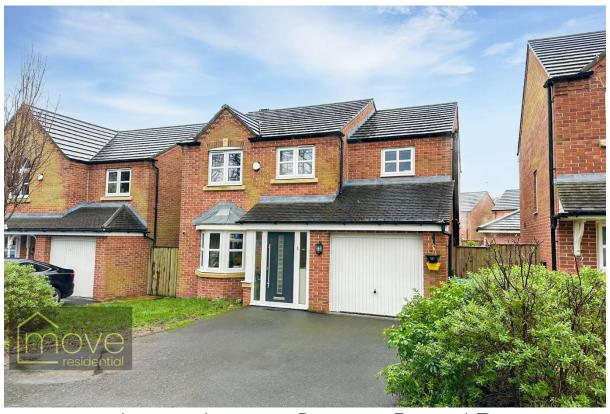

## Avocet Avenue, Garston, L19 7AD

- Fantastic Three Bedroom Detached Property •
- Generously Proportioned and Modern
- Impressive Open Plan Kitchen Diner
- Ensuite to Master & Family Bathroom
- Located in the Popular Area of Garston
  - Entrance Hall, Family Lounge & WC
  - Three Spacious Double Bedrooms
- Garden to Rear, Garage & Driveway

## **Description**

Located on Avocet Avenue in the popular residential area of Garston, L19, is this fantastic three bedroom detached family home, welcomed to the sales market courtesy of appointed agents, Move Residential. Set on a spacious plot, this property boasts generous living proportions and is well maintained throughout, certain to provide the perfect family home for a lucky buyer. An inviting entrance hall greets you into the property, leading into a bright and welcoming family lounge, which follows seamlessly onto the impressive open plan kitchen diner. The kitchen features an array of modern base and wall units along with complementary worktops offering plentiful surface space, and integrated appliances. There is ample room for a substantial dining table, ideally positioned in front of the french doors which offer views and access out to the rear garden, flooding the space with natural light. Completing the ground floor is a convenient WC and utility room. Venturing to the first floor, you will find three generously sized and delightfully presented double bedrooms, one currently in use as an office space. The master bedroom enjoys access to an ensuite shower room, and concluding the interior of the property is a contemporary style three piece family bathroom suite. Externally, to the rear of the property, there is a large lawned garden, along with a patio area ideal for alfresco dining and entertaining. The property further benefits from a driveway to the front providing off road parking, as well as a garage accommodating additional storage space.