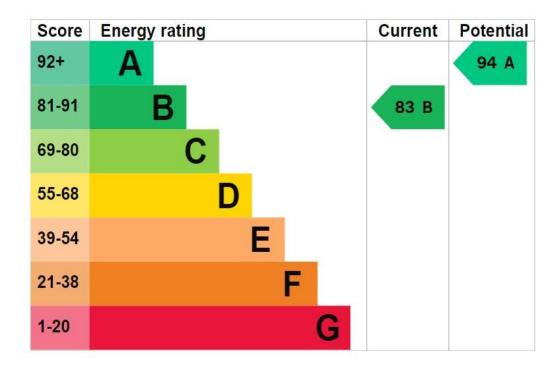

nabling access to the City centre in a short time. Housing is largely traditional terraced property with smaller detached and semi detached homes within the newer estates and give buyers a 'value for money' option in a rapidly improving location.



TOTAL FLOOR AREA: 873 sq.ft. (81.1 sq.m.) approx.

Whilst every attempt has been made to ensure the accuracy of the floorpian contained here, measurements of doors, windows, rooms and any other items are approximate and no responsibility is taken for any error, omission or mis-statement. This plan is for illustrative purposes only and should be used as such by any prospective purchaser. The services, systems and appliances shown have not been tested and no guarantee as to their operability or efficiency can be given.

Made with Metropix ©2024



## **Additional Information**

These particulars are thought to be materially correct though their accuracy is not guaranteed and they do not form part of any contract. All measurements are approximate and we have not tested any fitted appliances, electrical or plumbing installation or central heating systems. Floor plans are for illustration purposes only and their accuracy is not guaranteed.