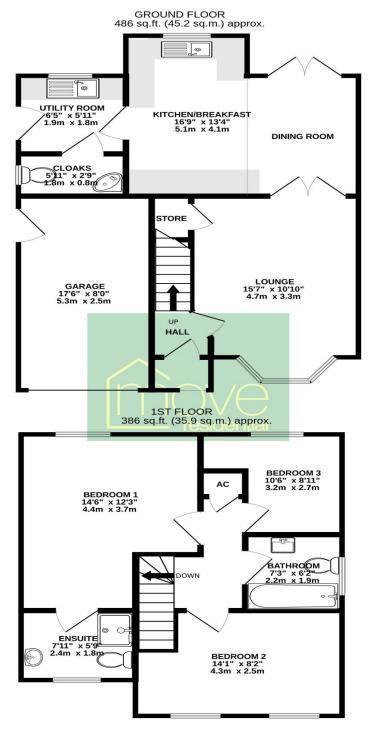

TOTAL FLOOR AREA: 873 sq.ft. (81.1 sq.m.) approx.

Whilst every attempt has been made to ensure the accuracy of the floorpian contained here, measurements of doors, windows, rooms and any other items are approximate and no responsibility is taken for any error, omission or mis-statement. This plan is for illustrative purposes only and should be used as such by any prospective purchaser. The services, systems and appliances shown have not been tested and no guarantee as to their operability or efficiency can be given.

Made with Metropix ©2024