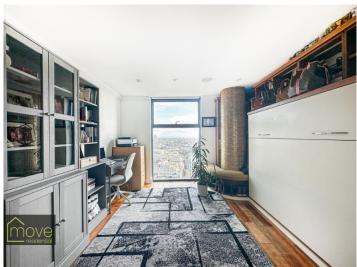

## **Description**

Luxury Living on the 35th Floor!

This luxurious three bedroom apartment in West Tower gives you the city lifestyle with exquisite views across the City and the River Mersey. Offering spacious living accommodation this stunning apartment comprises a welcoming entrance hall flowing into a fabulous open plan living kitchen diner with floor-to-ceiling windows, access to utility room and sliding doors leading out to your very own private sun terrace with the aforementioned spectacular waterfront views. The kitchen dining area is a beautiful open space and is the heart of this penthouse apartment. In addition to the living space is a generously sized master bedroom with feature floor to ceiling windows, built in wardrobes and access to a modern en suite shower room. With two additional double bedrooms with one currently used as a study and modern bathroom completes the apartment internally.