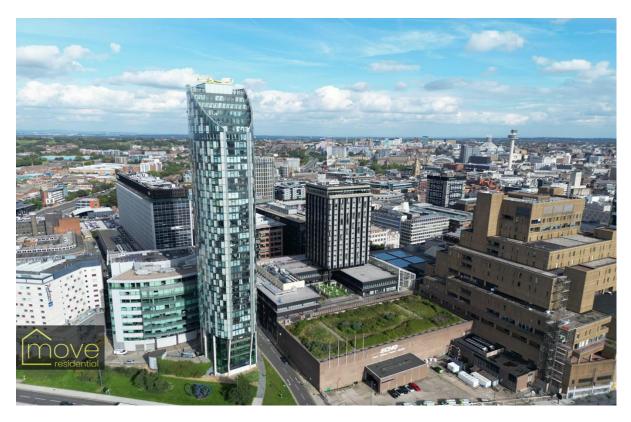

West Tower, City Centre, Liverpool, L3 9PH

- Luxurious Three Double Bedroom Penthouse Apartment
- Open Plan Living Kitchen Diner with Access to Private Sun Terrace
- Two Further Double Bedrooms and Modern Bathroom
- Boasting Air Conditioning System Throughout

## **Description**

Luxury Living on the 35th Floor!

This luxurious three bedroom apartment in West Tower gives you the city lifestyle with exquisite views across the City and the River Mersey. Offering spacious living accommodation this stunning apartment comprises a welcoming entrance hall flowing into a fabulous open plan living kitchen diner with floor-to-ceiling windows, access to utility room and sliding doors leading out to your very own private sun terrace with the aforementioned spectacular waterfront views. The kitchen dining area is a beautiful open space and is the heart of this penthouse apartment. In addition to the living space is a generously sized master bedroom with feature floor to ceiling windows, built in wardrobes and access to a modern en suite shower room. With two additional double bedrooms with one currently used as a study and modern bathroom completes the apartment internally.