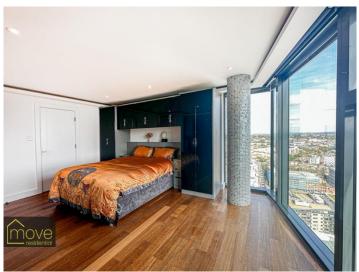

## **Description**

Luxury Living on the 35th Floor!

This luxurious three bedroom apartment in West Tower gives you the city lifestyle with exquisite views across the City and the River Mersey. Offering spacious living accommodation this stunning apartment comprises a welcoming entrance hall flowing into a fabulous open plan living kitchen diner with floor-to-ceiling windows, access to utility room and sliding doors leading out to your very own private sun terrace with the aforementioned spectacular waterfront views. The kitchen dining area is a beautiful open space and is the heart of this penthouse apartment. In addition to the living space is a generously sized master bedroom with feature floor to ceiling windows, built in wardrobes and access to a modern en suite shower room. With two additional double bedrooms with one currently used as a study and modern bathroom completes the apartment internally.