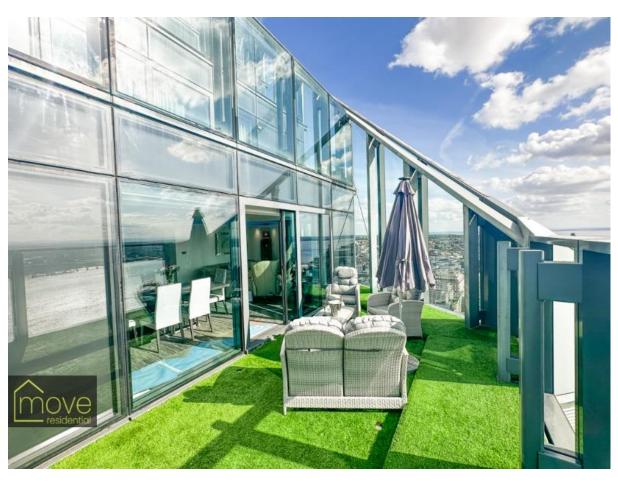

West Tower, City Centre, Liverpool, L3 9PH

- Luxurious Three Double Bedroom Penthouse Apartment
- Open Plan Living Kitchen Diner with Access to Private Sun Terrace
- Two Further Double Bedrooms and Modern Bathroom
- Boasting Air Conditioning System Throughout

## **Description**

Luxury Living on the 35th Floor!

This luxurious three bedroom apartment in West Tower gives you the city lifestyle with exquisite views across the City and the River Mersey. Offering spacious living accommodation this stunning apartment comprises a welcoming entrance hall flowing into a fabulous open plan living kitchen diner with floor-to-ceiling windows, access to utility room and sliding doors leading out to your very own private sun terrace with the aforementioned spectacular waterfront views. The kitchen dining area is a beautiful open space and is the heart of this penthouse apartment. In addition to the living space is a generously sized master bedroom with feature floor to ceiling windows, built in wardrobes and access to a modern en suite shower room. With two additional double bedrooms with one currently used as a study and modern bathroom completes the apartment internally.