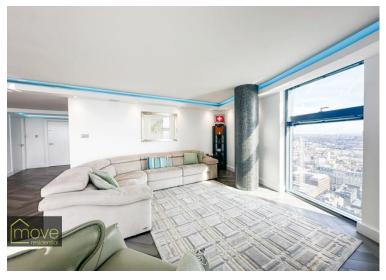

## **Description**

Luxury Living on the 35th Floor!

This luxurious three bedroom apartment in West Tower gives you the city lifestyle with exquisite views across the City and the River Mersey. Offering spacious living accommodation this stunning apartment comprises a welcoming entrance hall flowing into a fabulous open plan living kitchen diner with floor-to-ceiling windows, access to utility room and sliding doors leading out to your very own private sun terrace with the aforementioned spectacular waterfront views. The kitchen dining area is a beautiful open space and is the heart of this penthouse apartment. In addition to the living space is a generously sized master bedroom with feature floor to ceiling windows, built in wardrobes and access to a modern en suite shower room. With two additional double bedrooms with one currently used as a study and modern bathroom completes the apartment internally.

Further benefitting from ambient lighting, air conditioning, a secure allocated parking space and 24 hour reception with concierge.

Viewing is essential to fully appreciate this unparalleled penthouse apartment.