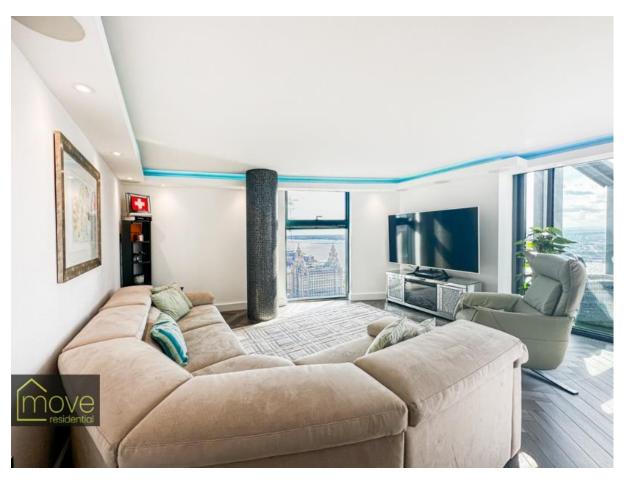

- Stunning Views Across the City and the River Mersey
- Spacious Master Bedroom with En Suite Shower Room
- Further Benefitting from a Utility Room and Boiler Room
- Secure Allocated Parking Space and 24 Hr Concierge Service

## **Description**

Luxury Living on the 35th Floor!

This luxurious three bedroom apartment in West Tower gives you the city lifestyle with exquisite views across the City and the River Mersey. Offering spacious living accommodation this stunning apartment comprises a welcoming entrance hall flowing into a fabulous open plan living kitchen diner with floor-to-ceiling windows, access to utility room and sliding doors leading out to your very own private sun terrace with the aforementioned spectacular waterfront views. The kitchen dining area is a beautiful open space and is the heart of this penthouse apartment. In addition to the living space is a generously sized master bedroom with feature floor to ceiling windows, built in wardrobes and access to a modern en suite shower room. With two additional double bedrooms with one currently used as a study and modern bathroom completes the apartment internally.