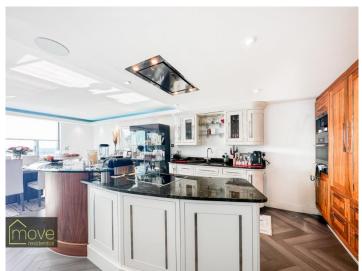

## **Description**

Luxury Living on the 35th Floor!

This luxurious three bedroom apartment in West Tower gives you the city lifestyle with exquisite views across the City and the River Mersey. Offering spacious living accommodation this stunning apartment comprises a welcoming entrance hall flowing into a fabulous open plan living kitchen diner with floor-to-ceiling windows, access to utility room and sliding doors leading out to your very own private sun terrace with the aforementioned spectacular waterfront views. The kitchen dining area is a beautiful open space and is the heart of this penthouse apartment. In addition to the living space is a generously sized master bedroom with feature floor to ceiling windows, built in wardrobes and access to a modern en suite shower room. With two additional double bedrooms with one currently used as a study and modern bathroom completes the apartment internally.