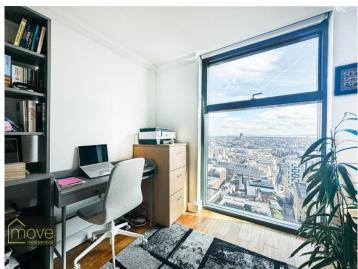

## **Description**

Luxury Living on the 35th Floor!

This luxurious three bedroom apartment in West Tower gives you the city lifestyle with exquisite views across the City and the River Mersey. Offering spacious living accommodation this stunning apartment comprises a welcoming entrance hall flowing into a fabulous open plan living kitchen diner with floor-to-ceiling windows, access to utility room and sliding doors leading out to your very own private sun terrace with the aforementioned spectacular waterfront views. The kitchen dining area is a beautiful open space and is the heart of this penthouse apartment. In addition to the living space is a generously sized master bedroom with feature floor to ceiling windows, built in wardrobes and access to a modern en suite shower room. With two additional double bedrooms with one currently used as a study and modern bathroom completes the apartment internally.