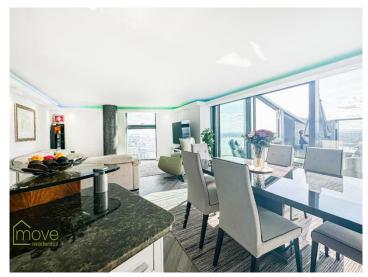

## **Description**

Luxury Living on the 35th Floor!

This luxurious three bedroom apartment in West Tower gives you the city lifestyle with exquisite views across the City and the River Mersey. Offering spacious living accommodation this stunning apartment comprises a welcoming entrance hall flowing into a fabulous open plan living kitchen diner with floor-to-ceiling windows, access to utility room and sliding doors leading out to your very own private sun terrace with the aforementioned spectacular waterfront views. The kitchen dining area is a beautiful open space and is the heart of this penthouse apartment. In addition to the living space is a generously sized master bedroom with feature floor to ceiling windows, built in wardrobes and access to a modern en suite shower room. With two additional double bedrooms with one currently used as a study and modern bathroom completes the apartment internally.