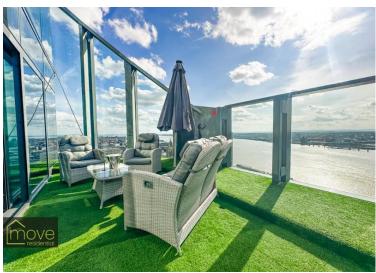

## **Description**

Luxury Living on the 35th Floor!

This luxurious three bedroom apartment in West Tower gives you the city lifestyle with exquisite views across the City and the River Mersey. Offering spacious living accommodation this stunning apartment comprises a welcoming entrance hall flowing into a fabulous open plan living kitchen diner with floor-to-ceiling windows, access to utility room and sliding doors leading out to your very own private sun terrace with the aforementioned spectacular waterfront views. The kitchen dining area is a beautiful open space and is the heart of this penthouse apartment. In addition to the living space is a generously sized master bedroom with feature floor to ceiling windows, built in wardrobes and access to a modern en suite shower room. With two additional double bedrooms with one currently used as a study and modern bathroom completes the apartment internally.

Further benefitting from ambient lighting, air conditioning, a secure allocated parking space and 24 hour reception with concierge.

Viewing is essential to fully appreciate this unparalleled penthouse apartment.