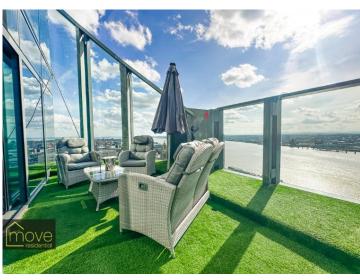

- Stunning Views Across the City and the River Mersey
- Spacious Master Bedroom with En Suite Shower Room
- Further Benefitting from a Utility Room and Boiler Room
- Secure Allocated Parking Space and 24 Hr Concierge Service

## **Description**

Luxury Living on the 35th Floor!

This luxurious three bedroom apartment in West Tower gives you the city lifestyle with exquisite views across the City and the River Mersey. Offering spacious living accommodation this stunning apartment comprises a welcoming entrance hall flowing into a fabulous open plan living kitchen diner with floor-to-ceiling windows, access to utility room and sliding doors leading out to your very own private sun terrace with the aforementioned spectacular waterfront views. The kitchen dining area is a beautiful open space and is the heart of this penthouse apartment. In addition to the living space is a generously sized master bedroom with feature floor to ceiling windows, built in wardrobes and access to a modern en suite shower room. With two additional double bedrooms with one currently used as a study and modern bathroom completes the apartment internally.