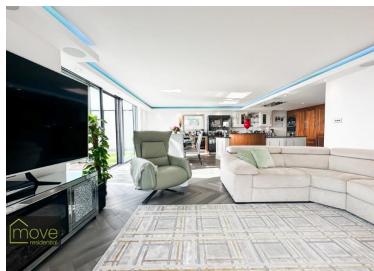

## **Description**

Luxury Living on the 35th Floor!

This luxurious three bedroom apartment in West Tower gives you the city lifestyle with exquisite views across the City and the River Mersey. Offering spacious living accommodation this stunning apartment comprises a welcoming entrance hall flowing into a fabulous open plan living kitchen diner with floor-to-ceiling windows, access to utility room and sliding doors leading out to your very own private sun terrace with the aforementioned spectacular waterfront views. The kitchen dining area is a beautiful open space and is the heart of this penthouse apartment. In addition to the living space is a generously sized master bedroom with feature floor to ceiling windows, built in wardrobes and access to a modern en suite shower room. With two additional double bedrooms with one currently used as a study and modern bathroom completes the apartment internally.

Further benefitting from ambient lighting, air conditioning, a secure allocated parking space and 24 hour reception with concierge.

Viewing is essential to fully appreciate this unparalleled penthouse apartment.