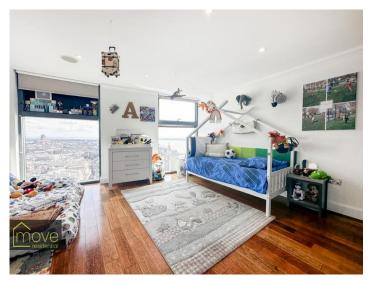

## **Description**

Luxury Living on the 35th Floor!

This luxurious three bedroom apartment in West Tower gives you the city lifestyle with exquisite views across the City and the River Mersey. Offering spacious living accommodation this stunning apartment comprises a welcoming entrance hall flowing into a fabulous open plan living kitchen diner with floor-to-ceiling windows, access to utility room and sliding doors leading out to your very own private sun terrace with the aforementioned spectacular waterfront views. The kitchen dining area is a beautiful open space and is the heart of this penthouse apartment. In addition to the living space is a generously sized master bedroom with feature floor to ceiling windows, built in wardrobes and access to a modern en suite shower room. With two additional double bedrooms with one currently used as a study and modern bathroom completes the apartment internally.