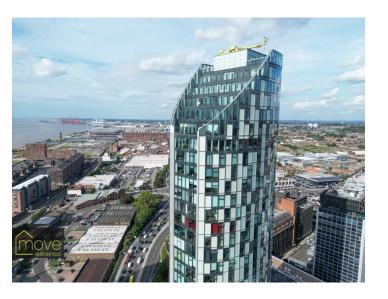

## **Description**

Luxury Living on the 35th Floor!

This luxurious three bedroom apartment in West Tower gives you the city lifestyle with exquisite views across the City and the River Mersey. Offering spacious living accommodation this stunning apartment comprises a welcoming entrance hall flowing into a fabulous open plan living kitchen diner with floor-to-ceiling windows, access to utility room and sliding doors leading out to your very own private sun terrace with the aforementioned spectacular waterfront views. The kitchen dining area is a beautiful open space and is the heart of this penthouse apartment. In addition to the living space is a generously sized master bedroom with feature floor to ceiling windows, built in wardrobes and access to a modern en suite shower room. With two additional double bedrooms with one currently used as a study and modern bathroom completes the apartment internally.