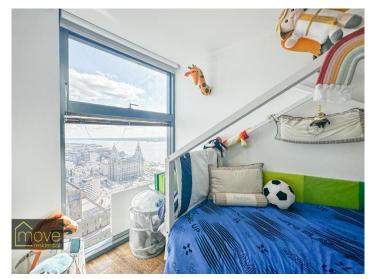

## **Description**

Luxury Living on the 35th Floor!

This luxurious three bedroom apartment in West Tower gives you the city lifestyle with exquisite views across the City and the River Mersey. Offering spacious living accommodation this stunning apartment comprises a welcoming entrance hall flowing into a fabulous open plan living kitchen diner with floor-to-ceiling windows, access to utility room and sliding doors leading out to your very own private sun terrace with the aforementioned spectacular waterfront views. The kitchen dining area is a beautiful open space and is the heart of this penthouse apartment. In addition to the living space is a generously sized master bedroom with feature floor to ceiling windows, built in wardrobes and access to a modern en suite shower room. With two additional double bedrooms with one currently used as a study and modern bathroom completes the apartment internally.