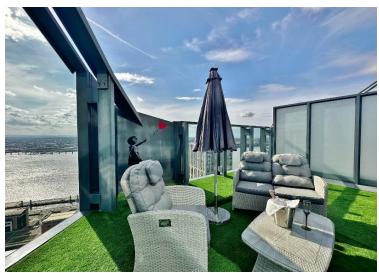

## **Description**

Luxury Living on the 35th Floor!

This luxurious three bedroom apartment in West Tower gives you the city lifestyle with exquisite views across the City and the River Mersey. Offering spacious living accommodation this stunning apartment comprises a welcoming entrance hall flowing into a fabulous open plan living kitchen diner with floor-to-ceiling windows, access to utility room and sliding doors leading out to your very own private sun terrace with the aforementioned spectacular waterfront views. The kitchen dining area is a beautiful open space and is the heart of this penthouse apartment. In addition to the living space is a generously sized master bedroom with feature floor to ceiling windows, built in wardrobes and access to a modern en suite shower room. With two additional double bedrooms with one currently used as a study and modern bathroom completes the apartment internally.

Further benefitting from ambient lighting, air conditioning, a secure allocated parking space and 24 hour reception with concierge.

Viewing is essential to fully appreciate this unparalleled penthouse apartment.