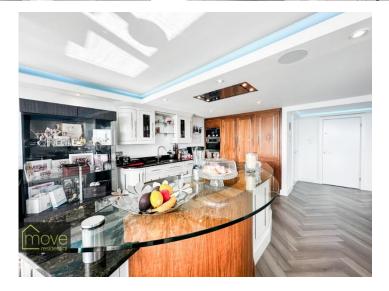

## **Description**

Luxury Living on the 35th Floor!

This luxurious three bedroom apartment in West Tower gives you the city lifestyle with exquisite views across the City and the River Mersey. Offering spacious living accommodation this stunning apartment comprises a welcoming entrance hall flowing into a fabulous open plan living kitchen diner with floor-to-ceiling windows, access to utility room and sliding doors leading out to your very own private sun terrace with the aforementioned spectacular waterfront views. The kitchen dining area is a beautiful open space and is the heart of this penthouse apartment. In addition to the living space is a generously sized master bedroom with feature floor to ceiling windows, built in wardrobes and access to a modern en suite shower room. With two additional double bedrooms with one currently used as a study and modern bathroom completes the apartment internally.