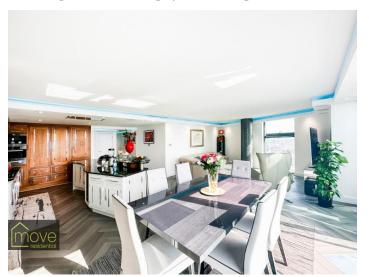

## **Description**

Luxury Living on the 35th Floor!

This luxurious three bedroom apartment in West Tower gives you the city lifestyle with exquisite views across the City and the River Mersey. Offering spacious living accommodation this stunning apartment comprises a welcoming entrance hall flowing into a fabulous open plan living kitchen diner with floor-to-ceiling windows, access to utility room and sliding doors leading out to your very own private sun terrace with the aforementioned spectacular waterfront views. The kitchen dining area is a beautiful open space and is the heart of this penthouse apartment. In addition to the living space is a generously sized master bedroom with feature floor to ceiling windows, built in wardrobes and access to a modern en suite shower room. With two additional double bedrooms with one currently used as a study and modern bathroom completes the apartment internally.