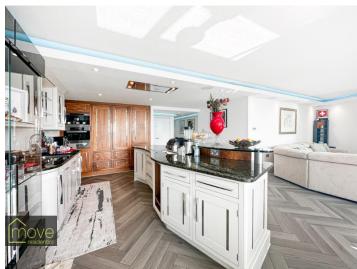

## **Description**

Luxury Living on the 35th Floor!

This luxurious three bedroom apartment in West Tower gives you the city lifestyle with exquisite views across the City and the River Mersey. Offering spacious living accommodation this stunning apartment comprises a welcoming entrance hall flowing into a fabulous open plan living kitchen diner with floor-to-ceiling windows, access to utility room and sliding doors leading out to your very own private sun terrace with the aforementioned spectacular waterfront views. The kitchen dining area is a beautiful open space and is the heart of this penthouse apartment. In addition to the living space is a generously sized master bedroom with feature floor to ceiling windows, built in wardrobes and access to a modern en suite shower room. With two additional double bedrooms with one currently used as a study and modern bathroom completes the apartment internally.