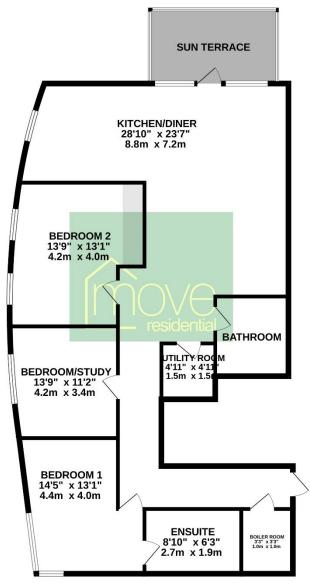

## Floor Plan

GROUND FLOOR 1330 sq.ft. (123.6 sq.m.) approx.

TOTAL FLOOR AREA: 1330 sq.ft. (123.6 sq.m.) approx.

Whilst every attempt has been made to ensure the accuracy of the floorplan contained here, measurements of doors, windows, rooms and any other terms are approximate and no responsibility is taken for any error, omission or mis-statement. This plan is for illustrative purposes only and should be used as such by any prospective purchaser. The services, systems and appliances shown have not been tested and no guarantee as to their operability or efficiency can be given.