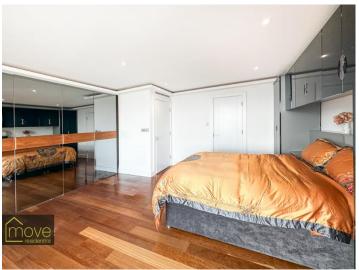

## **Description**

Luxury Living on the 35th Floor!

This luxurious three bedroom apartment in West Tower gives you the city lifestyle with exquisite views across the City and the River Mersey. Offering spacious living accommodation this stunning apartment comprises a welcoming entrance hall flowing into a fabulous open plan living kitchen diner with floor-to-ceiling windows, access to utility room and sliding doors leading out to your very own private sun terrace with the aforementioned spectacular waterfront views. The kitchen dining area is a beautiful open space and is the heart of this penthouse apartment. In addition to the living space is a generously sized master bedroom with feature floor to ceiling windows, built in wardrobes and access to a modern en suite shower room. With two additional double bedrooms with one currently used as a study and modern bathroom completes the apartment internally.