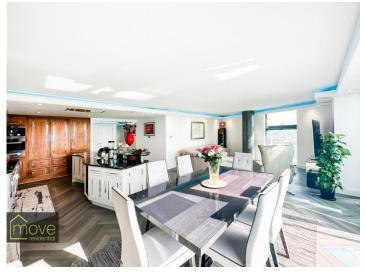

## **Description**

Luxury Living on the 35th Floor!

This luxurious three bedroom apartment in West Tower gives you the city lifestyle with exquisite views across the City and the River Mersey. Offering spacious living accommodation this stunning apartment comprises a welcoming entrance hall flowing into a fabulous open plan living kitchen diner with floor-to-ceiling windows, access to utility room and sliding doors leading out to your very own private sun terrace with the aforementioned spectacular waterfront views. The kitchen dining area is a beautiful open space and is the heart of this penthouse apartment. In addition to the living space is a generously sized master bedroom with feature floor to ceiling windows, built in wardrobes and access to a modern en suite shower room. With two additional double bedrooms with one currently used as a study and modern bathroom completes the apartment internally.