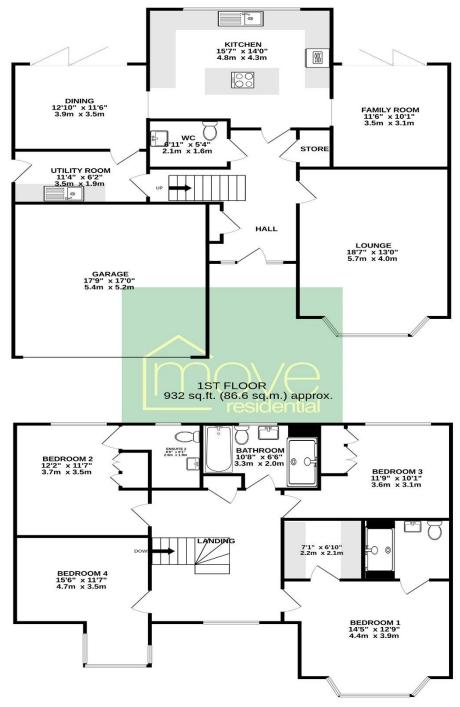

#### Floor Plan

### GROUND FLOOR 1184 sq.ft. (110.0 sq.m.) approx.

TOTAL FLOOR AREA: 2116 sq.ft. (196.6 sq.m.) approx.

Whilst every attempt has been made to ensure the accuracy of the floorplan contained here, measurements of doors, windows, rooms and any other items are approximate and no responsibility is taken for any error, omission or mis-statement. This plan is for illustrative purposes only and should be used as such by any prospective purchaser. The services, systems and appliances shown have not been tested and no guarantee as to their operability or efficiency can be given.

Made with Metropix ©2024