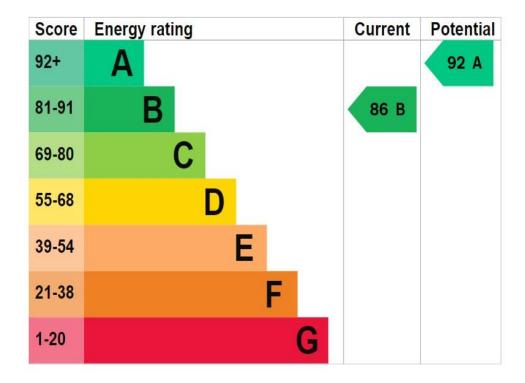

. Hunts Cross railway station provides a regular train service and road links to the M62 and John Lennon Airport put both of these and the City Centre within 15 minutes drive.

#### Floor Plan

### GROUND FLOOR 1184 sq.ft. (110.0 sq.m.) approx.



TOTAL FLOOR AREA: 2116 sq.ft. (196.6 sq.m.) approx.

Whilst every attempt has been made to ensure the accuracy of the floorplan contained here, measurements of doors, windows, rooms and any other items are approximate and no responsibility is taken for any error, omission or mis-statement. This plan is for illustrative purposes only and should be used as such by any prospective purchaser. The services, systems and appliances shown have not been tested and no guarantee as to their operability or efficiency can be given.

Made with Metropix ©2024



## **Additional Information**

These particulars are thought to be materially correct though their accuracy is not guaranteed and they do not form part of any contract. All measurements are approximate and we have not tested any fitted appliances, electrical or plumbing installation or central heating systems. Floor plans are for illustration purposes only and their accuracy is not guaranteed.