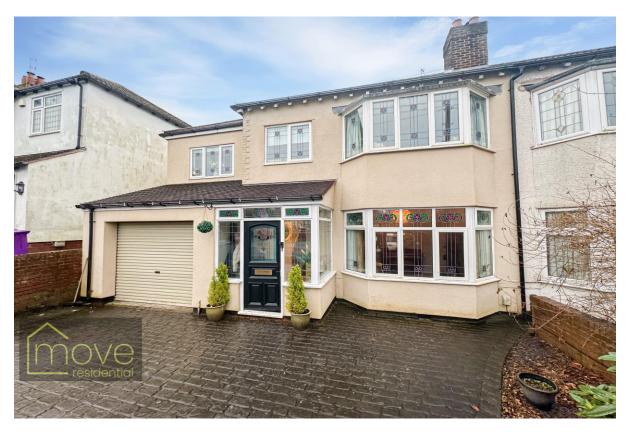

# The Vineries, Woolton, L25 6EX

- Traditional Five Bedroom Semi Detached Family Home
- Extended to a High Standard & Generously Proportioned
- Impressive Open Plan Kitchen, Dining and Living Area
- Loft Room Offering An Extremely Spacious Fifth Bedroom •
- Located in the Highly Sought After Area of Woolton
- Porch, Entrance Hall, Lounge Area & Utility Room
- Three Double Bedrooms, Single, Shower Room & Bathroom
- Lawned Garden to Rear, Driveway and Garage to Front

### **Description**

This exceptional five bedroom home standing proudly on The Vineries has arrived at the sales market courtesy of appointed agents Move Residential. Situated in the ever desirable area of Woolton, L25 this property promises to provide the perfect future residence for a lucky family looking to upsize in one of Liverpool's most sought after locations. The property boasts an attractive frontage and occupies a vast plot, having been extended to a high standard. The interior enjoys generous living proportions and impeccable presentation throughout. A bright and inviting hallway greets you into the property, flowing into the spacious and welcoming family lounge with an eye-catching feature fireplace at the centre. The ground floor accommodation centres around the expansive open plan kitchen, dining and living area which is sure to impress. The kitchen features a range of modern base and wall units with complementary worktops offering plentiful surface space, as well as sleek integrated appliances. With a breakfast bar and ample room for a substantial dining table, this really is the ultimate setting for both casual and formal family dining, as well as entertaining guests. This space also accommodates a charming living area arranged around another stunning fireplace. French doors out to the rear garden along with skylights above flood this room with natural light. The ground floor is completed by a convenient separate utility room. Ascending to the first floor you will find three generously sized and beautifully presented double bedrooms along with a spacious single room. This floor offers a stylish fully tiled shower room as well as a contemporary family bathroom featuring a claw foot bath tub. Stairs lead up to the pinnacle of the property where the loft room has been converted into a huge double room, which has the potential to be split into two good sized bedrooms. Velux windows illuminate this space. Externally, the property further benefits from a delightful large lawned garden to the rear, a garage providing extra storage space, as well as a smartly brick paved driveway for off road parking.