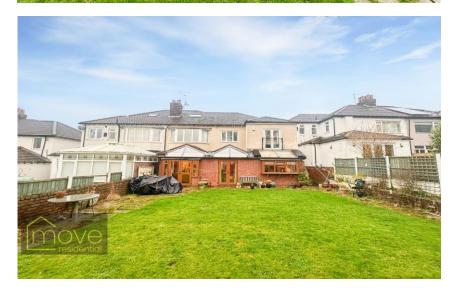

### **Description**

This exceptional five bedroom home standing proudly on The Vineries has arrived at the sales market courtesy of appointed agents Move Residential. Situated in the ever desirable area of Woolton, L25 this property promises to provide the perfect future residence for a lucky family looking to upsize in one of Liverpool's most sought after locations. The property boasts an attractive frontage and occupies a vast plot, having been extended to a high standard. The interior enjoys generous living proportions and impeccable presentation throughout. A bright and inviting hallway greets you into the property, flowing into the spacious and welcoming family lounge with an eye-catching feature fireplace at the centre. The ground floor accommodation centres around the expansive open plan kitchen, dining and living area which is sure to impress. The kitchen features a range of modern base and wall units with complementary worktops offering plentiful surface space, as well as sleek integrated appliances. With a breakfast bar and ample room for a substantial dining table, this really is the ultimate setting for both casual and formal family dining, as well as entertaining guests. This space also accommodates a charming living area arranged around another stunning fireplace. French doors out to the rear garden along with skylights above flood this room with natural light. The ground floor is completed by a convenient separate utility room. Ascending to the first floor you will find three generously sized and beautifully presented double bedrooms along with a spacious single room. This floor offers a stylish fully tiled shower room as well as a contemporary family bathroom featuring a claw foot bath tub. Stairs lead up to the pinnacle of the property where the loft room has been converted into a huge double room, which has the potential to be split into two good sized bedrooms. Velux windows illuminate this space. Externally, the property further benefits from a delightful large lawned garden to the rear, a garage providing extra storage space, as well as a smartly brick paved driveway for off road parking.