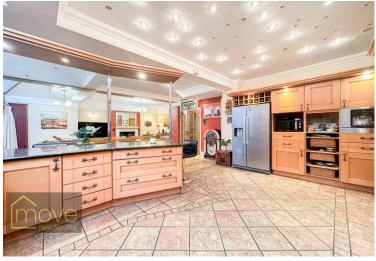

### **Description**

This exceptional five bedroom home standing proudly on The Vineries has arrived at the sales market courtesy of appointed agents Move Residential. Situated in the ever desirable area of Woolton, L25 this property promises to provide the perfect future residence for a lucky family looking to upsize in one of Liverpool's most sought after locations. The property boasts an attractive frontage and occupies a vast plot, having been extended to a high standard. The interior enjoys generous living proportions and impeccable presentation throughout. A bright and inviting hallway greets you into the property, flowing into the spacious and welcoming family lounge with an eye-catching feature fireplace at the centre. The ground floor accommodation centres around the expansive open plan kitchen, dining and living area which is sure to impress. The kitchen features a range of modern base and wall units with complementary worktops offering plentiful surface space, as well as sleek integrated appliances. With a breakfast bar and ample room for a substantial dining table, this really is the ultimate setting for both casual and formal family dining, as well as entertaining guests. This space also accommodates a charming living area arranged around another stunning fireplace. French doors out to the rear garden along with skylights above flood this room with natural light. The ground floor is completed by a convenient separate utility room. Ascending to the first floor you will find three generously sized and beautifully presented double bedrooms along with a spacious single room. This floor offers a stylish fully tiled shower room as well as a contemporary family bathroom featuring a claw foot bath tub. Stairs lead up to the pinnacle of the property where the loft room has been converted into a huge double room, which has the potential to be split into two good sized bedrooms. Velux windows illuminate this space. Externally, the property further benefits from a delightful large lawned garden to the rear, a garage providing extra storage space, as well as a smartly brick paved driveway for off road parking.