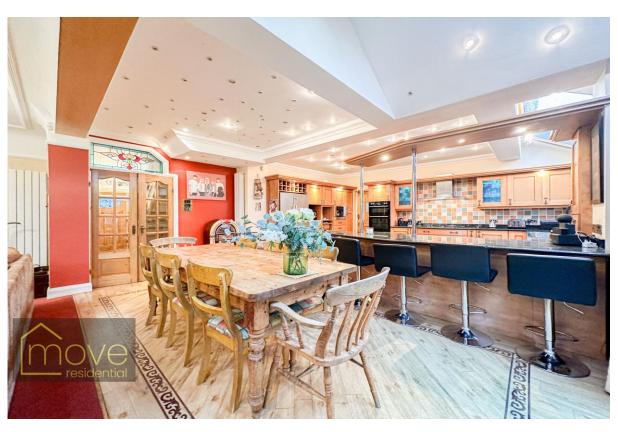

### **Description**

This exceptional five bedroom home standing proudly on The Vineries has arrived at the sales market courtesy of appointed agents Move Residential. Situated in the ever desirable area of Woolton, L25 this property promises to provide the perfect future residence for a lucky family looking to upsize in one of Liverpool's most sought after locations. The property boasts an attractive frontage and occupies a vast plot, having been extended to a high standard. The interior enjoys generous living proportions and impeccable presentation throughout. A bright and inviting hallway greets you into the property, flowing into the spacious and welcoming family lounge with an eye-catching feature fireplace at the centre. The ground floor accommodation centres around the expansive open plan kitchen, dining and living area which is sure to impress. The kitchen features a range of modern base and wall units with complementary worktops offering plentiful surface space, as well as sleek integrated appliances. With a breakfast bar and ample room for a substantial dining table, this really is the ultimate setting for both casual and formal family dining, as well as entertaining guests. This space also accommodates a charming living area arranged around another stunning fireplace. French doors out to the rear garden along with skylights above flood this room with natural light. The ground floor is completed by a convenient separate utility room. Ascending to the first floor you will find three generously sized and beautifully presented double bedrooms along with a spacious single room. This floor offers a stylish fully tiled shower room as well as a contemporary family bathroom featuring a claw foot bath tub. Stairs lead up to the pinnacle of the property where the loft room has been converted into a huge double room, which has the potential to be split into two good sized bedrooms. Velux windows illuminate this space. Externally, the property further benefits from a delightful large lawned garden to the rear, a garage providing extra storage space, as well as a smartly brick paved driveway for off road parking.