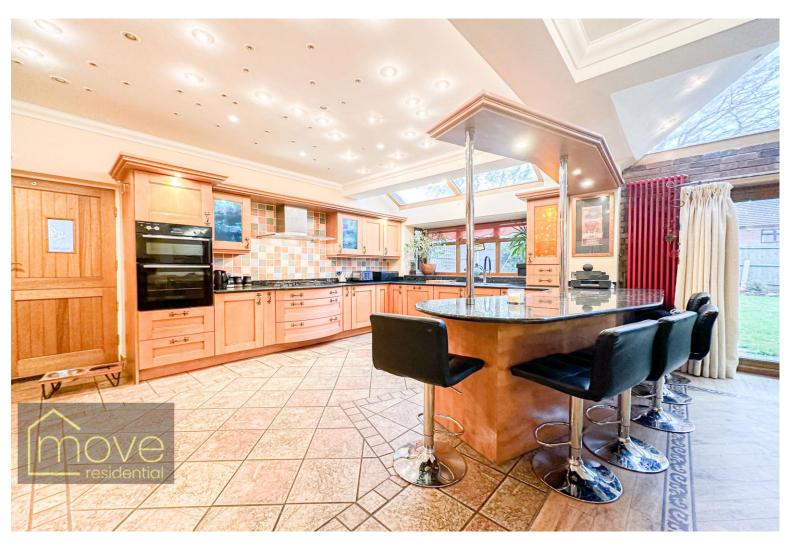

### **Description**

This exceptional five bedroom home standing proudly on The Vineries has arrived at the sales market courtesy of appointed agents Move Residential. Situated in the ever desirable area of Woolton, L25 this property promises to provide the perfect future residence for a lucky family looking to upsize in one of Liverpool's most sought after locations. The property boasts an attractive frontage and occupies a vast plot, having been extended to a high standard. The interior enjoys generous living proportions and impeccable presentation throughout. A bright and inviting hallway greets you into the property, flowing into the spacious and welcoming family lounge with an eye-catching feature fireplace at the centre. The ground floor accommodation centres around the expansive open plan kitchen, dining and living area which is sure to impress. The kitchen features a range of modern base and wall units with complementary worktops offering plentiful surface space, as well as sleek integrated appliances. With a breakfast bar and ample room for a substantial dining table, this really is the ultimate setting for both casual and formal family dining, as well as entertaining guests. This space also accommodates a charming living area arranged around another stunning fireplace. French doors out to the rear garden along with skylights above flood this room with natural light. The ground floor is completed by a convenient separate utility room. Ascending to the first floor you will find three generously sized and beautifully presented double bedrooms along with a spacious single room. This floor offers a stylish fully tiled shower room as well as a contemporary family bathroom featuring a claw foot bath tub. Stairs lead up to the pinnacle of the property where the loft room has been converted into a huge double room, which has the potential to be split into two good sized bedrooms. Velux windows illuminate this space. Externally, the property further benefits from a delightful large lawned garden to the rear, a garage providing extra storage space, as well as a smartly brick paved driveway for off road parking.