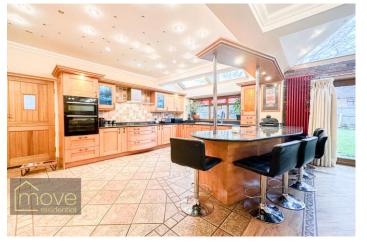

### **Description**

This exceptional five bedroom home standing proudly on The Vineries has arrived at the sales market courtesy of appointed agents Move Residential. Situated in the ever desirable area of Woolton, L25 this property promises to provide the perfect future residence for a lucky family looking to upsize in one of Liverpool's most sought after locations. The property boasts an attractive frontage and occupies a vast plot, having been extended to a high standard. The interior enjoys generous living proportions and impeccable presentation throughout. A bright and inviting hallway greets you into the property, flowing into the spacious and welcoming family lounge with an eye-catching feature fireplace at the centre. The ground floor accommodation centres around the expansive open plan kitchen, dining and living area which is sure to impress. The kitchen features a range of modern base and wall units with complementary worktops offering plentiful surface space, as well as sleek integrated appliances. With a breakfast bar and ample room for a substantial dining table, this really is the ultimate setting for both casual and formal family dining, as well as entertaining guests. This space also accommodates a charming living area arranged around another stunning fireplace. French doors out to the rear garden along with skylights above flood this room with natural light. The ground floor is completed by a convenient separate utility room. Ascending to the first floor you will find three generously sized and beautifully presented double bedrooms along with a spacious single room. This floor offers a stylish fully tiled shower room as well as a contemporary family bathroom featuring a claw foot bath tub. Stairs lead up to the pinnacle of the property where the loft room has been converted into a huge double room, which has the potential to be split into two good sized bedrooms. Velux windows illuminate this space. Externally, the property further benefits from a delightful large lawned garden to the rear, a garage providing extra storage space, as well as a smartly brick paved driveway for off road parking.