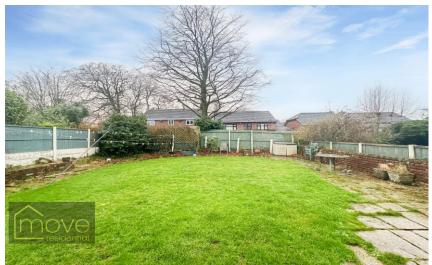

### **Description**

This exceptional five bedroom home standing proudly on The Vineries has arrived at the sales market courtesy of appointed agents Move Residential. Situated in the ever desirable area of Woolton, L25 this property promises to provide the perfect future residence for a lucky family looking to upsize in one of Liverpool's most sought after locations. The property boasts an attractive frontage and occupies a vast plot, having been extended to a high standard. The interior enjoys generous living proportions and impeccable presentation throughout. A bright and inviting hallway greets you into the property, flowing into the spacious and welcoming family lounge with an eye-catching feature fireplace at the centre. The ground floor accommodation centres around the expansive open plan kitchen, dining and living area which is sure to impress. The kitchen features a range of modern base and wall units with complementary worktops offering plentiful surface space, as well as sleek integrated appliances. With a breakfast bar and ample room for a substantial dining table, this really is the ultimate setting for both casual and formal family dining, as well as entertaining guests. This space also accommodates a charming living area arranged around another stunning fireplace. French doors out to the rear garden along with skylights above flood this room with natural light. The ground floor is completed by a convenient separate utility room. Ascending to the first floor you will find three generously sized and beautifully presented double bedrooms along with a spacious single room. This floor offers a stylish fully tiled shower room as well as a contemporary family bathroom featuring a claw foot bath tub. Stairs lead up to the pinnacle of the property where the loft room has been converted into a huge double room, which has the potential to be split into two good sized bedrooms. Velux windows illuminate this space. Externally, the property further benefits from a delightful large lawned garden to the rear, a garage providing extra storage space, as well as a smartly brick paved driveway for off road parking.