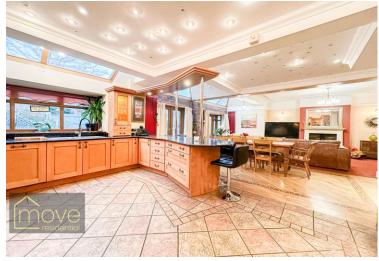

### **Description**

This exceptional five bedroom home standing proudly on The Vineries has arrived at the sales market courtesy of appointed agents Move Residential. Situated in the ever desirable area of Woolton, L25 this property promises to provide the perfect future residence for a lucky family looking to upsize in one of Liverpool's most sought after locations. The property boasts an attractive frontage and occupies a vast plot, having been extended to a high standard. The interior enjoys generous living proportions and impeccable presentation throughout. A bright and inviting hallway greets you into the property, flowing into the spacious and welcoming family lounge with an eye-catching feature fireplace at the centre. The ground floor accommodation centres around the expansive open plan kitchen, dining and living area which is sure to impress. The kitchen features a range of modern base and wall units with complementary worktops offering plentiful surface space, as well as sleek integrated appliances. With a breakfast bar and ample room for a substantial dining table, this really is the ultimate setting for both casual and formal family dining, as well as entertaining guests. This space also accommodates a charming living area arranged around another stunning fireplace. French doors out to the rear garden along with skylights above flood this room with natural light. The ground floor is completed by a convenient separate utility room. Ascending to the first floor you will find three generously sized and beautifully presented double bedrooms along with a spacious single room. This floor offers a stylish fully tiled shower room as well as a contemporary family bathroom featuring a claw foot bath tub. Stairs lead up to the pinnacle of the property where the loft room has been converted into a huge double room, which has the potential to be split into two good sized bedrooms. Velux windows illuminate this space. Externally, the property further benefits from a delightful large lawned garden to the rear, a garage providing extra storage space, as well as a smartly brick paved driveway for off road parking.