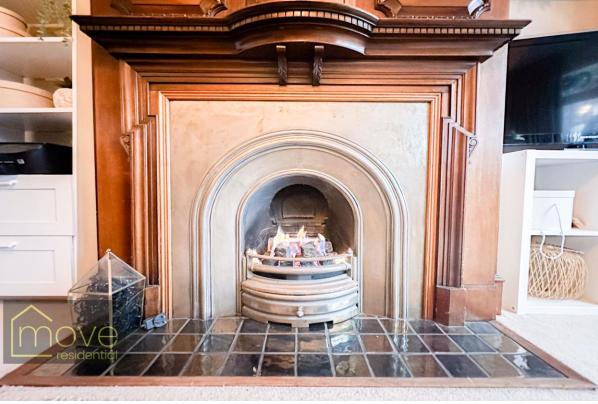

### **Description**

This exceptional five bedroom home standing proudly on The Vineries has arrived at the sales market courtesy of appointed agents Move Residential. Situated in the ever desirable area of Woolton, L25 this property promises to provide the perfect future residence for a lucky family looking to upsize in one of Liverpool's most sought after locations. The property boasts an attractive frontage and occupies a vast plot, having been extended to a high standard. The interior enjoys generous living proportions and impeccable presentation throughout. A bright and inviting hallway greets you into the property, flowing into the spacious and welcoming family lounge with an eye-catching feature fireplace at the centre. The ground floor accommodation centres around the expansive open plan kitchen, dining and living area which is sure to impress. The kitchen features a range of modern base and wall units with complementary worktops offering plentiful surface space, as well as sleek integrated appliances. With a breakfast bar and ample room for a substantial dining table, this really is the ultimate setting for both casual and formal family dining, as well as entertaining guests. This space also accommodates a charming living area arranged around another stunning fireplace. French doors out to the rear garden along with skylights above flood this room with natural light. The ground floor is completed by a convenient separate utility room. Ascending to the first floor you will find three generously sized and beautifully presented double bedrooms along with a spacious single room. This floor offers a stylish fully tiled shower room as well as a contemporary family bathroom featuring a claw foot bath tub. Stairs lead up to the pinnacle of the property where the loft room has been converted into a huge double room, which has the potential to be split into two good sized bedrooms. Velux windows illuminate this space. Externally, the property further benefits from a delightful large lawned garden to the rear, a garage providing extra storage space, as well as a smartly brick paved driveway for off road parking.