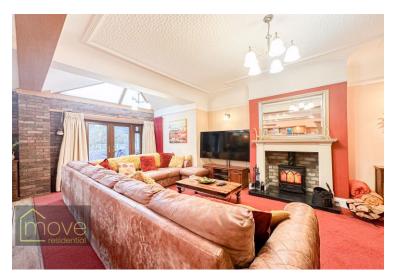

### **Description**

This exceptional five bedroom home standing proudly on The Vineries has arrived at the sales market courtesy of appointed agents Move Residential. Situated in the ever desirable area of Woolton, L25 this property promises to provide the perfect future residence for a lucky family looking to upsize in one of Liverpool's most sought after locations. The property boasts an attractive frontage and occupies a vast plot, having been extended to a high standard. The interior enjoys generous living proportions and impeccable presentation throughout. A bright and inviting hallway greets you into the property, flowing into the spacious and welcoming family lounge with an eye-catching feature fireplace at the centre. The ground floor accommodation centres around the expansive open plan kitchen, dining and living area which is sure to impress. The kitchen features a range of modern base and wall units with complementary worktops offering plentiful surface space, as well as sleek integrated appliances. With a breakfast bar and ample room for a substantial dining table, this really is the ultimate setting for both casual and formal family dining, as well as entertaining guests. This space also accommodates a charming living area arranged around another stunning fireplace. French doors out to the rear garden along with skylights above flood this room with natural light. The ground floor is completed by a convenient separate utility room. Ascending to the first floor you will find three generously sized and beautifully presented double bedrooms along with a spacious single room. This floor offers a stylish fully tiled shower room as well as a contemporary family bathroom featuring a claw foot bath tub. Stairs lead up to the pinnacle of the property where the loft room has been converted into a huge double room, which has the potential to be split into two good sized bedrooms. Velux windows illuminate this space. Externally, the property further benefits from a delightful large lawned garden to the rear, a garage providing extra storage space, as well as a smartly brick paved driveway for off road parking.