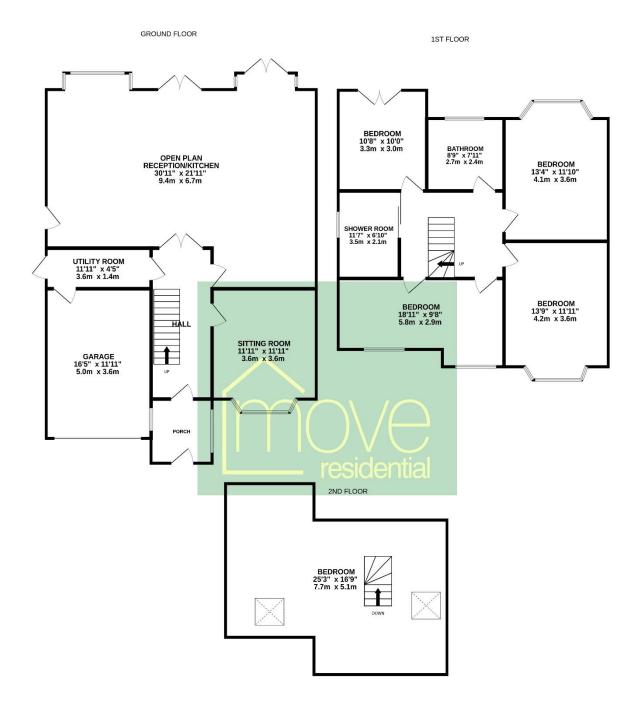

#### Floor Plan

TOTAL FLOOR AREA: 2455 sq.ft. (228.1 sq.m.) approx.

Whilst every attempt has been made to ensure the accuracy of the floorplan contained here, measurements of doors, windows, rooms and any other items are approximate and no responsibility is taken for any error, omission or mis-statement. This plan is for illustrative purposes only and should be used as such by any prospective purchaser. The services, systems and appliances shown have not been tested and no guarantee as to their operability or efficiency can be given.

Made with Metropix ©2024