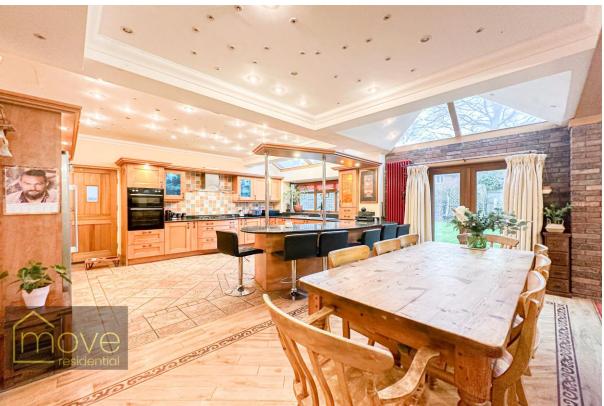

### **Description**

This exceptional five bedroom home standing proudly on The Vineries has arrived at the sales market courtesy of appointed agents Move Residential. Situated in the ever desirable area of Woolton, L25 this property promises to provide the perfect future residence for a lucky family looking to upsize in one of Liverpool's most sought after locations. The property boasts an attractive frontage and occupies a vast plot, having been extended to a high standard. The interior enjoys generous living proportions and impeccable presentation throughout. A bright and inviting hallway greets you into the property, flowing into the spacious and welcoming family lounge with an eye-catching feature fireplace at the centre. The ground floor accommodation centres around the expansive open plan kitchen, dining and living area which is sure to impress. The kitchen features a range of modern base and wall units with complementary worktops offering plentiful surface space, as well as sleek integrated appliances. With a breakfast bar and ample room for a substantial dining table, this really is the ultimate setting for both casual and formal family dining, as well as entertaining guests. This space also accommodates a charming living area arranged around another stunning fireplace. French doors out to the rear garden along with skylights above flood this room with natural light. The ground floor is completed by a convenient separate utility room. Ascending to the first floor you will find three generously sized and beautifully presented double bedrooms along with a spacious single room. This floor offers a stylish fully tiled shower room as well as a contemporary family bathroom featuring a claw foot bath tub. Stairs lead up to the pinnacle of the property where the loft room has been converted into a huge double room, which has the potential to be split into two good sized bedrooms. Velux windows illuminate this space. Externally, the property further benefits from a delightful large lawned garden to the rear, a garage providing extra storage space, as well as a smartly brick paved driveway for off road parking.