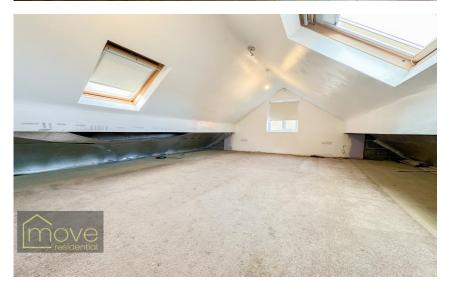

## Description

Standing proudly on Crucian Way in the popular residential area of Croxteth Park is this expansive five/six bedroom bungalow. This property offers a vast amount of space, featuring an annex building to the side as well as a sizable extension, and is bursting with potential. The property is entered via the porch and entrance hall, which leads into a welcoming separate lounge and onto an impressive modern open plan kitchen, dining and living area. The kitchen area is generously sized featuring an island at the centre, offering even more surface space. There is a further reception room to the rear of the property connecting to the conservatory, which is bright and airy courtesy of the sky lights. Four substantial double bedrooms can also be found on the ground floor, the master complete with an ensuite shower room, as well as WC and utility area. Completing this floor is the contemporary four piece fully tiled family bathroom which has been stylishly designed. The dormer floor offers a further two double bedrooms along with a sitting room. The annexe to the side of this property is full of possibilities, featuring a kitchen/living area and two spacious rooms. Externally, to the front of the property is a block paved driveway offering ample space for off road parking, and to the rear is a huge garden made up of both patio areas and artificial lawn as well as an outhouse. A viewing of this property is highly recommended to appreciate the unique opportunity that this exceptionally unique property has to offer.