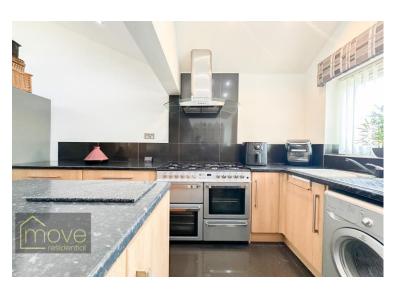

## Description

Standing proudly on Crucian Way in the popular residential area of Croxteth Park is this expansive five/six bedroom bungalow. This property offers a vast amount of space, featuring an annex building to the side as well as a sizable extension, and is bursting with potential. The property is entered via the porch and entrance hall, which leads into a welcoming separate lounge and onto an impressive modern open plan kitchen, dining and living area. The kitchen area is generously sized featuring an island at the centre, offering even more surface space. There is a further reception room to the rear of the property connecting to the conservatory, which is bright and airy courtesy of the sky lights. Four substantial double bedrooms can also be found on the ground floor, the master complete with an ensuite shower room, as well as WC and utility area. Completing this floor is the contemporary four piece fully tiled family bathroom which has been stylishly designed. The dormer floor offers a further two double bedrooms along with a sitting room. The annexe to the side of this property is full of possibilities, featuring a kitchen/living area and two spacious rooms. Externally, to the front of the property is a block paved driveway offering ample space for off road parking, and to the rear is a huge garden made up of both patio areas and artificial lawn as well as an outhouse. A viewing of this property is highly recommended to appreciate the unique opportunity that this exceptionally unique property has to offer.