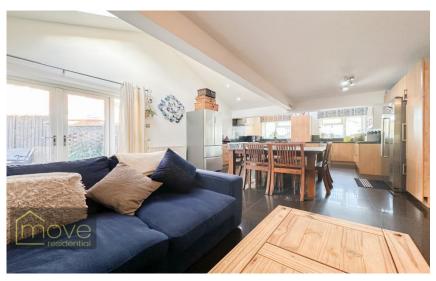

## Description

Standing proudly on Crucian Way in the popular residential area of Croxteth Park is this expansive five/six bedroom bungalow. This property offers a vast amount of space, featuring an annex building to the side as well as a sizable extension, and is bursting with potential. The property is entered via the porch and entrance hall, which leads into a welcoming separate lounge and onto an impressive modern open plan kitchen, dining and living area. The kitchen area is generously sized featuring an island at the centre, offering even more surface space. There is a further reception room to the rear of the property connecting to the conservatory, which is bright and airy courtesy of the sky lights. Four substantial double bedrooms can also be found on the ground floor, the master complete with an ensuite shower room, as well as WC and utility area. Completing this floor is the contemporary four piece fully tiled family bathroom which has been stylishly designed. The dormer floor offers a further two double bedrooms along with a sitting room. The annexe to the side of this property is full of possibilities, featuring a kitchen/living area and two spacious rooms. Externally, to the front of the property is a block paved driveway offering ample space for off road parking, and to the rear is a huge garden made up of both patio areas and artificial lawn as well as an outhouse. A viewing of this property is highly recommended to appreciate the unique opportunity that this exceptionally unique property has to offer.