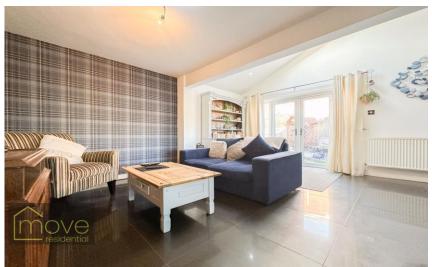

## Description

Standing proudly on Crucian Way in the popular residential area of Croxteth Park is this expansive five/six bedroom bungalow. This property offers a vast amount of space, featuring an annex building to the side as well as a sizable extension, and is bursting with potential. The property is entered via the porch and entrance hall, which leads into a welcoming separate lounge and onto an impressive modern open plan kitchen, dining and living area. The kitchen area is generously sized featuring an island at the centre, offering even more surface space. There is a further reception room to the rear of the property connecting to the conservatory, which is bright and airy courtesy of the sky lights. Four substantial double bedrooms can also be found on the ground floor, the master complete with an ensuite shower room, as well as WC and utility area. Completing this floor is the contemporary four piece fully tiled family bathroom which has been stylishly designed. The dormer floor offers a further two double bedrooms along with a sitting room. The annexe to the side of this property is full of possibilities, featuring a kitchen/living area and two spacious rooms. Externally, to the front of the property is a block paved driveway offering ample space for off road parking, and to the rear is a huge garden made up of both patio areas and artificial lawn as well as an outhouse. A viewing of this property is highly recommended to appreciate the unique opportunity that this exceptionally unique property has to offer.