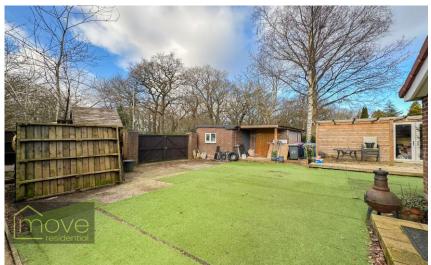

## Description

Standing proudly on Crucian Way in the popular residential area of Croxteth Park is this expansive five/six bedroom bungalow. This property offers a vast amount of space, featuring an annex building to the side as well as a sizable extension, and is bursting with potential. The property is entered via the porch and entrance hall, which leads into a welcoming separate lounge and onto an impressive modern open plan kitchen, dining and living area. The kitchen area is generously sized featuring an island at the centre, offering even more surface space. There is a further reception room to the rear of the property connecting to the conservatory, which is bright and airy courtesy of the sky lights. Four substantial double bedrooms can also be found on the ground floor, the master complete with an ensuite shower room, as well as WC and utility area. Completing this floor is the contemporary four piece fully tiled family bathroom which has been stylishly designed. The dormer floor offers a further two double bedrooms along with a sitting room. The annexe to the side of this property is full of possibilities, featuring a kitchen/living area and two spacious rooms. Externally, to the front of the property is a block paved driveway offering ample space for off road parking, and to the rear is a huge garden made up of both patio areas and artificial lawn as well as an outhouse. A viewing of this property is highly recommended to appreciate the unique opportunity that this exceptionally unique property has to offer.