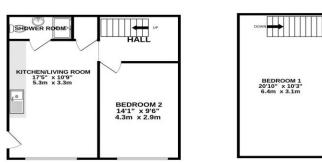

ppeals to young professionals, families and older buyers alike. Central to the attraction of the area is Grade II listed Croxteth Country Park, covering a massive 500 acres and containing its own historic hall, farm and adventure playground. West Derby itself has a good number of local shops, as well as several bars and eateries. A Library is located on West Derby Road and the Lifestyles Centre at Honeys Green Lane, Sefton Rugby Union Football Club, West Derby Bowling Club and West Derby Golf Club all offer great opportunities for sports activities. Local schools are well renowned and include West Derby School, St Edwards College and Cardinal Heenan Catholic High School. Close proximity to Queens Drive puts both the M62 and M57 in easy reach for travel out of the City.

#### Floor Plan





#### TOTAL FLOOR AREA: 2911 sq.ft. (270.4 sq.m.) approx.



### **Additional Information**

These particulars are thought to be materially correct though their accuracy is not guaranteed and they do not form part of any contract. All measurements are approximate and we have not tested any fitted appliances, electrical or plumbing installation or central heating systems. Floor plans are for illustration purposes only and their accuracy is not guaranteed.