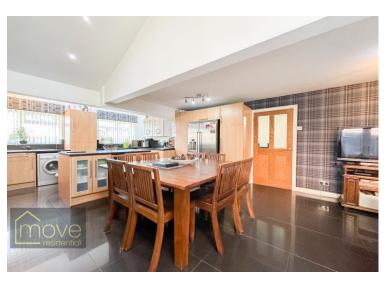

## Description

Standing proudly on Crucian Way in the popular residential area of Croxteth Park is this expansive five/six bedroom bungalow. This property offers a vast amount of space, featuring an annex building to the side as well as a sizable extension, and is bursting with potential. The property is entered via the porch and entrance hall, which leads into a welcoming separate lounge and onto an impressive modern open plan kitchen, dining and living area. The kitchen area is generously sized featuring an island at the centre, offering even more surface space. There is a further reception room to the rear of the property connecting to the conservatory, which is bright and airy courtesy of the sky lights. Four substantial double bedrooms can also be found on the ground floor, the master complete with an ensuite shower room, as well as WC and utility area. Completing this floor is the contemporary four piece fully tiled family bathroom which has been stylishly designed. The dormer floor offers a further two double bedrooms along with a sitting room. The annexe to the side of this property is full of possibilities, featuring a kitchen/living area and two spacious rooms. Externally, to the front of the property is a block paved driveway offering ample space for off road parking, and to the rear is a huge garden made up of both patio areas and artificial lawn as well as an outhouse. A viewing of this property is highly recommended to appreciate the unique opportunity that this exceptionally unique property has to offer.