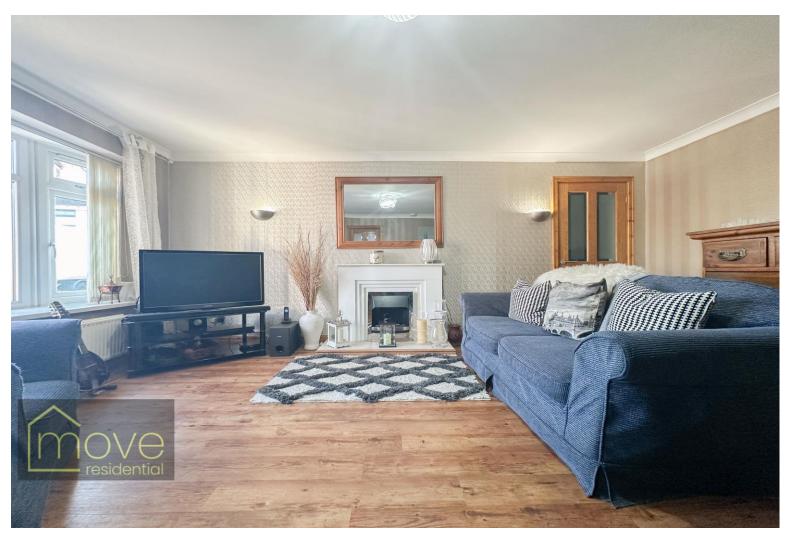

## Description

Standing proudly on Crucian Way in the popular residential area of Croxteth Park is this expansive five/six bedroom bungalow. This property offers a vast amount of space, featuring an annex building to the side as well as a sizable extension, and is bursting with potential. The property is entered via the porch and entrance hall, which leads into a welcoming separate lounge and onto an impressive modern open plan kitchen, dining and living area. The kitchen area is generously sized featuring an island at the centre, offering even more surface space. There is a further reception room to the rear of the property connecting to the conservatory, which is bright and airy courtesy of the sky lights. Four substantial double bedrooms can also be found on the ground floor, the master complete with an ensuite shower room, as well as WC and utility area. Completing this floor is the contemporary four piece fully tiled family bathroom which has been stylishly designed. The dormer floor offers a further two double bedrooms along with a sitting room. The annexe to the side of this property is full of possibilities, featuring a kitchen/living area and two spacious rooms. Externally, to the front of the property is a block paved driveway offering ample space for off road parking, and to the rear is a huge garden made up of both patio areas and artificial lawn as well as an outhouse. A viewing of this property is highly recommended to appreciate the unique opportunity that this exceptionally unique property has to offer.