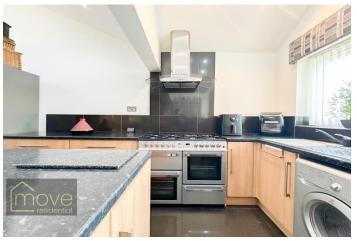

## Description

Standing proudly on Crucian Way in the popular residential area of Croxteth Park is this expansive five/six bedroom bungalow. This property offers a vast amount of space, featuring an annex building to the side as well as a sizable extension, and is bursting with potential. The property is entered via the porch and entrance hall, which leads into a welcoming separate lounge and onto an impressive modern open plan kitchen, dining and living area. The kitchen area is generously sized featuring an island at the centre, offering even more surface space. There is a further reception room to the rear of the property connecting to the conservatory, which is bright and airy courtesy of the sky lights. Four substantial double bedrooms can also be found on the ground floor, the master complete with an ensuite shower room, as well as WC and utility area. Completing this floor is the contemporary four piece fully tiled family bathroom which has been stylishly designed. The dormer floor offers a further two double bedrooms along with a sitting room. The annexe to the side of this property is full of possibilities, featuring a kitchen/living area and two spacious rooms. Externally, to the front of the property is a block paved driveway offering ample space for off road parking, and to the rear is a huge garden made up of both patio areas and artificial lawn as well as an outhouse. A viewing of this property is highly recommended to appreciate the unique opportunity that this exceptionally unique property has to offer.