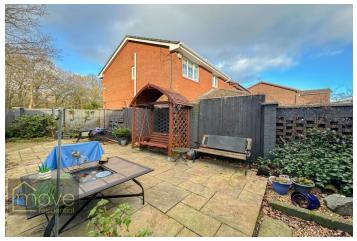

## Description

Standing proudly on Crucian Way in the popular residential area of Croxteth Park is this expansive five/six bedroom bungalow. This property offers a vast amount of space, featuring an annex building to the side as well as a sizable extension, and is bursting with potential. The property is entered via the porch and entrance hall, which leads into a welcoming separate lounge and onto an impressive modern open plan kitchen, dining and living area. The kitchen area is generously sized featuring an island at the centre, offering even more surface space. There is a further reception room to the rear of the property connecting to the conservatory, which is bright and airy courtesy of the sky lights. Four substantial double bedrooms can also be found on the ground floor, the master complete with an ensuite shower room, as well as WC and utility area. Completing this floor is the contemporary four piece fully tiled family bathroom which has been stylishly designed. The dormer floor offers a further two double bedrooms along with a sitting room. The annexe to the side of this property is full of possibilities, featuring a kitchen/living area and two spacious rooms. Externally, to the front of the property is a block paved driveway offering ample space for off road parking, and to the rear is a huge garden made up of both patio areas and artificial lawn as well as an outhouse. A viewing of this property is highly recommended to appreciate the unique opportunity that this exceptionally unique property has to offer.