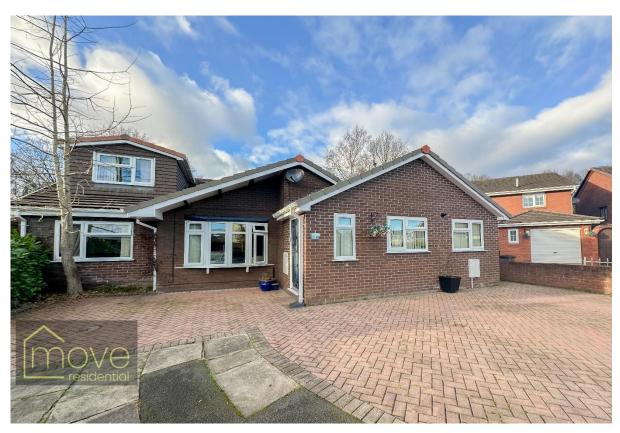

# Crucian Way, Croxteth Park, L12 0AW

- Impressive Five/Six Bedroom Extended Bungalow
- Generous Accommodation Bursting with Potential
- Open Plan Kitchen, Dining and Living Area, WC and Utility
- Annex Building to the Side With Kitchen and Living Area
- Situated in the Popular Residential Area of Croxteth Park
- Porch, Entrance Hall, Two Reception Rooms and Conservatory
- Five/Six Generously Sized Double Bedrooms
- Large Garden to Rear and Driveway for Off Road Parking

## Description

Standing proudly on Crucian Way in the popular residential area of Croxteth Park is this expansive five/six bedroom bungalow. This property offers a vast amount of space, featuring an annex building to the side as well as a sizable extension, and is bursting with potential. The property is entered via the porch and entrance hall, which leads into a welcoming separate lounge and onto an impressive modern open plan kitchen, dining and living area. The kitchen area is generously sized featuring an island at the centre, offering even more surface space. There is a further reception room to the rear of the property connecting to the conservatory, which is bright and airy courtesy of the sky lights. Four substantial double bedrooms can also be found on the ground floor, the master complete with an ensuite shower room, as well as WC and utility area. Completing this floor is the contemporary four piece fully tiled family bathroom which has been stylishly designed. The dormer floor offers a further two double bedrooms along with a sitting room. The annexe to the side of this property is full of possibilities, featuring a kitchen/living area and two spacious rooms. Externally, to the front of the property is a block paved driveway offering ample space for off road parking, and to the rear is a huge garden made up of both patio areas and artificial lawn as well as an outhouse. A viewing of this property is highly recommended to appreciate the unique opportunity that this exceptionally unique property has to offer.