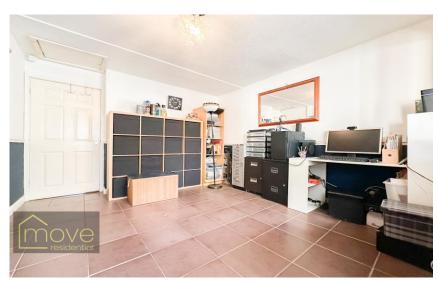

## Description

Standing proudly on Crucian Way in the popular residential area of Croxteth Park is this expansive five/six bedroom bungalow. This property offers a vast amount of space, featuring an annex building to the side as well as a sizable extension, and is bursting with potential. The property is entered via the porch and entrance hall, which leads into a welcoming separate lounge and onto an impressive modern open plan kitchen, dining and living area. The kitchen area is generously sized featuring an island at the centre, offering even more surface space. There is a further reception room to the rear of the property connecting to the conservatory, which is bright and airy courtesy of the sky lights. Four substantial double bedrooms can also be found on the ground floor, the master complete with an ensuite shower room, as well as WC and utility area. Completing this floor is the contemporary four piece fully tiled family bathroom which has been stylishly designed. The dormer floor offers a further two double bedrooms along with a sitting room. The annexe to the side of this property is full of possibilities, featuring a kitchen/living area and two spacious rooms. Externally, to the front of the property is a block paved driveway offering ample space for off road parking, and to the rear is a huge garden made up of both patio areas and artificial lawn as well as an outhouse. A viewing of this property is highly recommended to appreciate the unique opportunity that this exceptionally unique property has to offer.