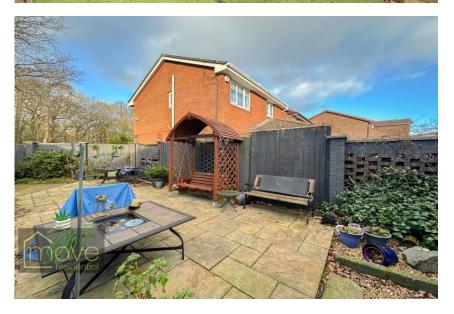

## Description

Standing proudly on Crucian Way in the popular residential area of Croxteth Park is this expansive five/six bedroom bungalow. This property offers a vast amount of space, featuring an annex building to the side as well as a sizable extension, and is bursting with potential. The property is entered via the porch and entrance hall, which leads into a welcoming separate lounge and onto an impressive modern open plan kitchen, dining and living area. The kitchen area is generously sized featuring an island at the centre, offering even more surface space. There is a further reception room to the rear of the property connecting to the conservatory, which is bright and airy courtesy of the sky lights. Four substantial double bedrooms can also be found on the ground floor, the master complete with an ensuite shower room, as well as WC and utility area. Completing this floor is the contemporary four piece fully tiled family bathroom which has been stylishly designed. The dormer floor offers a further two double bedrooms along with a sitting room. The annexe to the side of this property is full of possibilities, featuring a kitchen/living area and two spacious rooms. Externally, to the front of the property is a block paved driveway offering ample space for off road parking, and to the rear is a huge garden made up of both patio areas and artificial lawn as well as an outhouse. A viewing of this property is highly recommended to appreciate the unique opportunity that this exceptionally unique property has to offer.