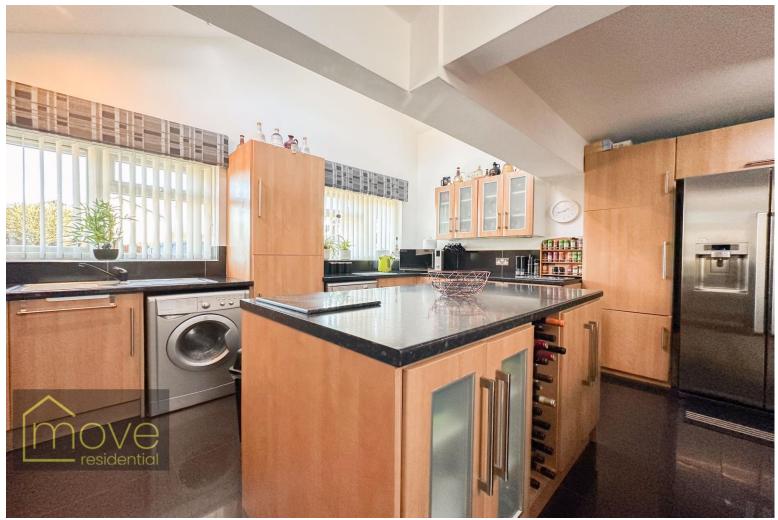

## Description

Standing proudly on Crucian Way in the popular residential area of Croxteth Park is this expansive five/six bedroom bungalow. This property offers a vast amount of space, featuring an annex building to the side as well as a sizable extension, and is bursting with potential. The property is entered via the porch and entrance hall, which leads into a welcoming separate lounge and onto an impressive modern open plan kitchen, dining and living area. The kitchen area is generously sized featuring an island at the centre, offering even more surface space. There is a further reception room to the rear of the property connecting to the conservatory, which is bright and airy courtesy of the sky lights. Four substantial double bedrooms can also be found on the ground floor, the master complete with an ensuite shower room, as well as WC and utility area. Completing this floor is the contemporary four piece fully tiled family bathroom which has been stylishly designed. The dormer floor offers a further two double bedrooms along with a sitting room. The annexe to the side of this property is full of possibilities, featuring a kitchen/living area and two spacious rooms. Externally, to the front of the property is a block paved driveway offering ample space for off road parking, and to the rear is a huge garden made up of both patio areas and artificial lawn as well as an outhouse. A viewing of this property is highly recommended to appreciate the unique opportunity that this exceptionally unique property has to offer.