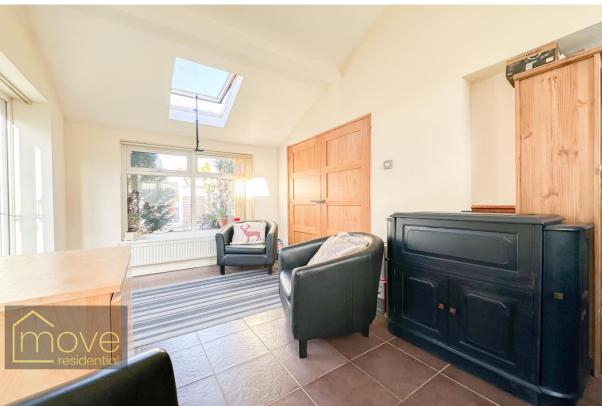

## Description

Standing proudly on Crucian Way in the popular residential area of Croxteth Park is this expansive five/six bedroom bungalow. This property offers a vast amount of space, featuring an annex building to the side as well as a sizable extension, and is bursting with potential. The property is entered via the porch and entrance hall, which leads into a welcoming separate lounge and onto an impressive modern open plan kitchen, dining and living area. The kitchen area is generously sized featuring an island at the centre, offering even more surface space. There is a further reception room to the rear of the property connecting to the conservatory, which is bright and airy courtesy of the sky lights. Four substantial double bedrooms can also be found on the ground floor, the master complete with an ensuite shower room, as well as WC and utility area. Completing this floor is the contemporary four piece fully tiled family bathroom which has been stylishly designed. The dormer floor offers a further two double bedrooms along with a sitting room. The annexe to the side of this property is full of possibilities, featuring a kitchen/living area and two spacious rooms. Externally, to the front of the property is a block paved driveway offering ample space for off road parking, and to the rear is a huge garden made up of both patio areas and artificial lawn as well as an outhouse. A viewing of this property is highly recommended to appreciate the unique opportunity that this exceptionally unique property has to offer.