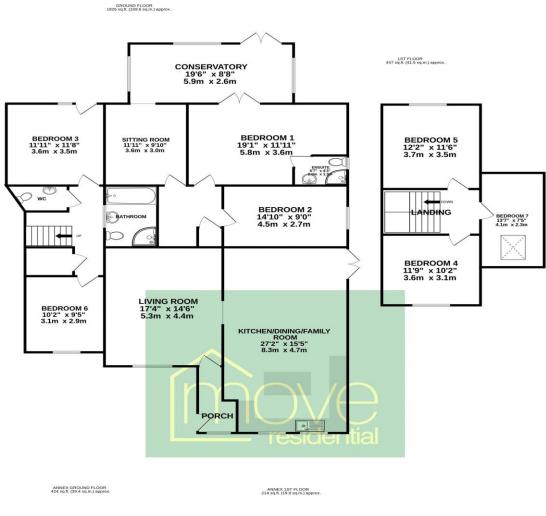

appeals to young professionals, families and older buyers alike. Central to the attraction of the area is Grade II listed Croxteth Country Park, covering a massive 500 acres and containing its own historic hall, farm and adventure playground. West Derby itself has a good number of local shops, as well as several bars and eateries. A Library is located on West Derby Road and the Lifestyles Centre at Honeys Green Lane, Sefton Rugby Union Football Club, West Derby Bowling Club and West Derby Golf Club all offer great opportunities for sports activities. Local schools are well renowned and include West Derby School, St Edwards College and Cardinal Heenan Catholic High School. Close proximity to Queens Drive puts both the M62 and M57 in easy reach for travel out of the City.

#### Floor Plan





#### TOTAL FLOOR AREA: 2911 sq.ft. (270.4 sq.m.) approx.



### **Additional Information**

These particulars are thought to be materially correct though their accuracy is not guaranteed and they do not form part of any contract. All measurements are approximate and we have not tested any fitted appliances, electrical or plumbing installation or central heating systems. Floor plans are for illustration purposes only and their accuracy is not guaranteed.