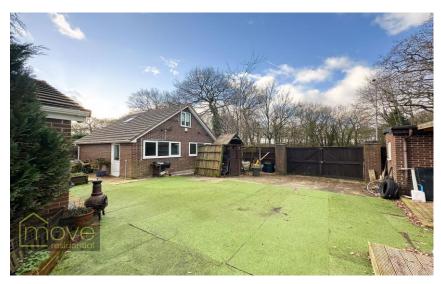

## Description

Standing proudly on Crucian Way in the popular residential area of Croxteth Park is this expansive five/six bedroom bungalow. This property offers a vast amount of space, featuring an annex building to the side as well as a sizable extension, and is bursting with potential. The property is entered via the porch and entrance hall, which leads into a welcoming separate lounge and onto an impressive modern open plan kitchen, dining and living area. The kitchen area is generously sized featuring an island at the centre, offering even more surface space. There is a further reception room to the rear of the property connecting to the conservatory, which is bright and airy courtesy of the sky lights. Four substantial double bedrooms can also be found on the ground floor, the master complete with an ensuite shower room, as well as WC and utility area. Completing this floor is the contemporary four piece fully tiled family bathroom which has been stylishly designed. The dormer floor offers a further two double bedrooms along with a sitting room. The annexe to the side of this property is full of possibilities, featuring a kitchen/living area and two spacious rooms. Externally, to the front of the property is a block paved driveway offering ample space for off road parking, and to the rear is a huge garden made up of both patio areas and artificial lawn as well as an outhouse. A viewing of this property is highly recommended to appreciate the unique opportunity that this exceptionally unique property has to offer.