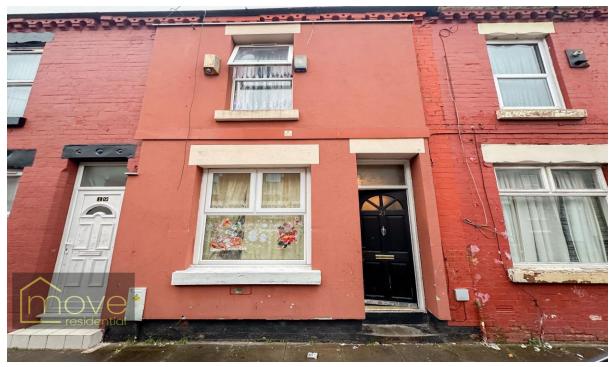

Wendell Street, Toxteth, Liverpool, L8 oRG

- Two Bedroom Mid Terrace Property
- Two Generously Sized Bedrooms
- Great Investment Opportunity
- Double Glazing & Gas Central Heating

- Inviting Lounge & Modern Kitchen
- Three Piece Family Bathroom Suite
- Popular Location Close to Amenities
- Well Presented Throughout

## **Description**

Move Residential are pleased to offer this well appointed two bedroom mid terrace property located on Wendell Street in Toxteth, L8. The property is currently rented out at £550pcm and would be an ideal purchase for a buy to let investor looking to expand their portfolio. In brief, the property comprises; a reception room, a substantial modern kitchen, two double bedrooms and a family bathroom suite. Further benefits include double glazing and gas central heating throughout.

## Location

Enjoying the L8 postcode, the property boasts easy access to the popular Liverpool 1 shopping centre, the world heritage site of The Albert Docks and further amenities brought to you by the city of Liverpool. Tourist attractions including the city's cathedrals are close by, as are supermarkets, churches and schools and restaurants, bars, cafes and cinemas are all a stroll away. Just five minutes to both the Birkenhead and Wallasey tunnels, a short drive to the M62, M57 and M58 motorways and a handful of train links close by, the property sits in an ideal location for any commuter or city worker.