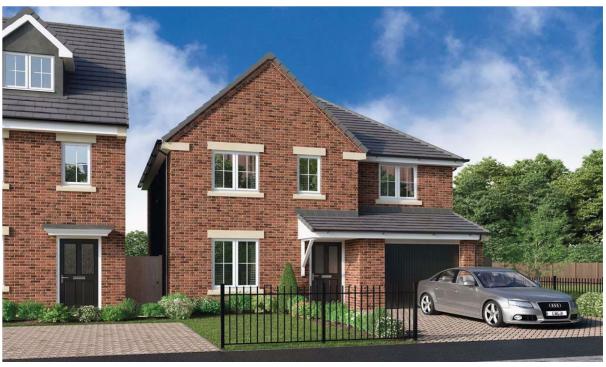

Skywood, Halewood, Liverpool, L26 9TX \*\*TWO PLOTS REMAINING - FROM £350,995 to £353,995\*\*

- High Specification Fixtures & Fittings
- Impressive Open Plan Kitchen Diner
- En Suite to Master & Family Bathroom
- Highly Desirable Residential Location
- Stunning Four Bedroom Detached Residence
- Bay Fronted Family Lounge
- Ground floor WC & Utility Room
- NHBC Warranty

# Description

\*\*TWO PLOTS REMAINING - FROM £350,995 to £353,995\*\*

Move Residential are pleased to present to the market, 'Skywood' a stunning four bedroom detached family home located on the newly developed Wilbury Park estate in Halewood, courtesy of Miller Homes. The residence presents a tastefully adorned bay-fronted family lounge, an adaptable dining kitchen perfect for family meals and casual gatherings that featurwa French doors that open to the charming rear garden. Additionally, it includes a practical utility room and a ground floor WC. Ascending to the first floor, discover four generously sized and impeccably presented double bedrooms, one of which enjoys luxurious en suite facilities. Completing the interior is a contemporary three-piece family bathroom suite. Externally, the front offers ample off-road parking with a single integral garage for added storage. The rear boasts a spacious lawned garden with a patio area, creating an ideal setting for alfresco dining and outdoor entertainment.