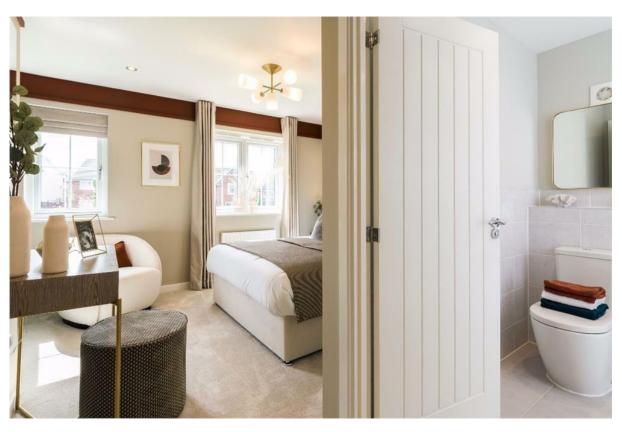

### First Floor

Bedroom 2 -2.87m x 3.08m 9'5" x 10'1" Bedroom 3 -2.51m x 2.21m 8'3" x 7'3" Bedroom 4 -2.21m x 2.21m 7'3" x 7'3" Bathroom - 1.70m x 1.94m 5'7" x 6'5"

### **Second Floor**

Principal Bedroom - 4.82m x 4.15m 1.235 HGT. L. 15'10" x 13'7" En-Suite - 2.46m x 1.62m 1.402 HGT. L. 8'1" x 5'4"

G Office space area