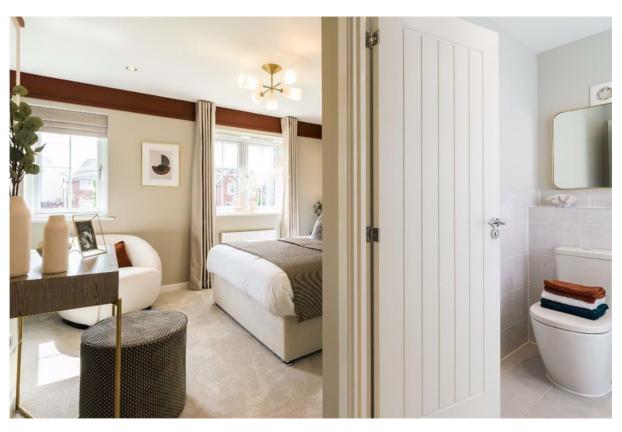

### First Floor

Bedroom 2 -2.87m x 3.08m 9'5" x 10'1" Bedroom 3 -2.51m x 2.21m 8'3" x 7'3" Bedroom 4 -2.21m x 2.21m 7'3" x 7'3" Bathroom - 1.70m x 1.94m 5'7" x 6'5"