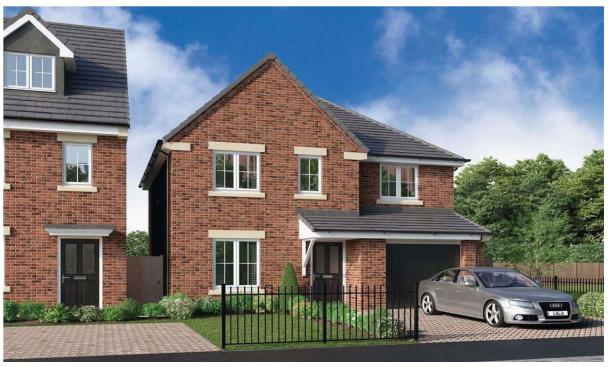

Skywood, Halewood, Liverpool, L26 9TX \*\*TWO PLOTS REMAINING - FROM £350,495 to £350,995 \*\*

- High Specification Fixtures & Fittings
- Impressive Open Plan Kitchen Diner
- En Suite to Master & Family Bathroom
- Highly Desirable Residential Location
- Stunning Four Bedroom Detached Residence
- Bay Fronted Family Lounge
- Ground floor WC & Utility Room
- NHBC Warranty

# Description

\*\*TWO PLOTS REMAINING - FROM £350,495 to £350,995 \*\*

Move Residential are pleased to present to the market, 'Skywood' a stunning four bedroom detached family home located on the newly developed Wilbury Park estate in Halewood, courtesy of Miller Homes. The residence presents a tastefully adorned bay-fronted family lounge, an adaptable dining kitchen perfect for family meals and casual gatherings that featurwa French doors that open to the charming rear garden. Additionally, it includes a practical utility room and a ground floor WC. Ascending to the first floor, discover four generously sized and impeccably presented double bedrooms, one of which enjoys luxurious en suite facilities. Completing the interior is a contemporary three-piece family bathroom suite. Externally, the front offers ample off-road parking with a single integral garage for added storage. The rear boasts a spacious lawned garden with a patio area, creating an ideal setting for alfresco dining and outdoor entertainment.