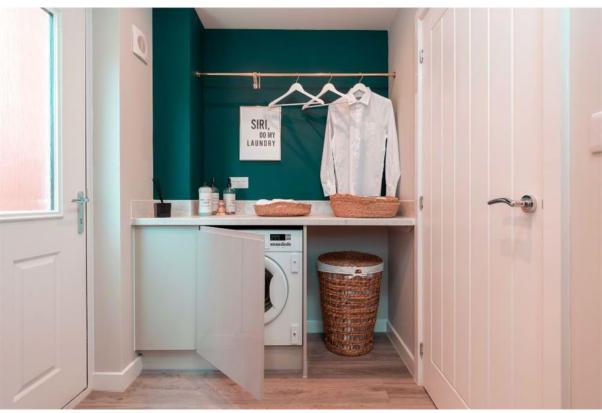

#### **Ground Floor**

Lounge - 3.27m x 4.82m 10'9" x 15'10" Kitchen - 2.95m x 3.26m 9'8" x 10'9" Laundry - 1.60m x 2.09m 5'3" x 6'10" Dining - 2.84m x 3.26m 9'4" x 10'9" WC - 1.60m x 1.07m 5'3" x 3'6"