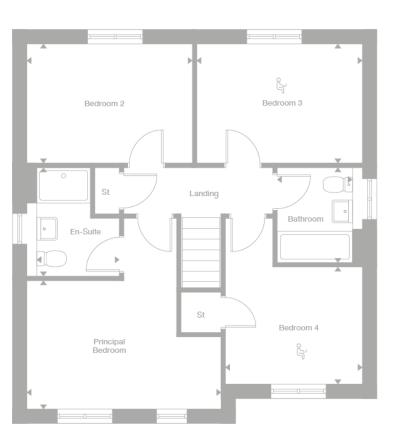

#### **Ground Floor**

Lounge - 3.27m x 4.82m 10'9" x 15'10" Kitchen - 2.95m x 3.26m 9'8" x 10'9" Laundry - 1.60m x 2.09m 5'3" x 6'10" Dining - 2.84m x 3.26m 9'4" x 10'9" WC - 1.60m x 1.07m 5'3" x 3'6"

### First Floor

Bedroom 2 -2.87m x 3.08m 9'5" x 10'1" Bedroom 3 -2.51m x 2.21m 8'3" x 7'3" Bedroom 4 -2.21m x 2.21m 7'3" x 7'3" Bathroom - 1.70m x 1.94m 5'7" x 6'5"

### **Second Floor**

Principal Bedroom - 4.82m x 4.15m 1.235 HGT. L. 15'10" x 13'7" En-Suite - 2.46m x 1.62m 1.402 HGT. L. 8'1" x 5'4"

G Office space area