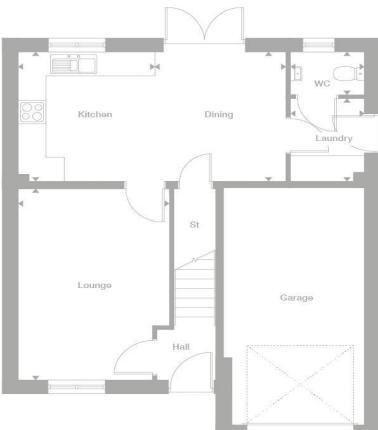

#### **Ground Floor**

Lounge - 3.27m x 4.82m 10'9" x 15'10" Kitchen - 2.95m x 3.26m 9'8" x 10'9" Laundry - 1.60m x 2.09m 5'3" x 6'10" Dining - 2.84m x 3.26m 9'4" x 10'9" WC - 1.60m x 1.07m 5'3" x 3'6"

### First Floor

Bedroom 2 -2.87m x 3.08m 9'5" x 10'1" Bedroom 3 -2.51m x 2.21m 8'3" x 7'3" Bedroom 4 -2.21m x 2.21m 7'3" x 7'3" Bathroom - 1.70m x 1.94m 5'7" x 6'5"

### **Second Floor**

Principal Bedroom - 4.82m x 4.15m 1.235 HGT. L. 15'10" x 13'7" En-Suite - 2.46m x 1.62m 1.402 HGT. L. 8'1" x 5'4"

G Office space area