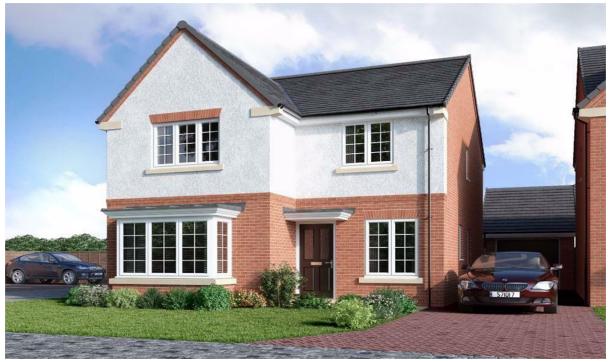

# Oakwood, Halewood, Liverpool, L26 9TX \*\*THREE PLOTS REMAINING - FROM £404,995 to £414,995\*\*

- High Specification Fixtures & Fittings
- Impressive Open Plan Kitchen Diner
- En Suite to Master & Family Bathroom
- Off Road Parking & Single Garage
- Stunning Four Bedroom Detached Residence
- Bay Fronted Family Lounge
- Ground floor WC & Utility Room
- NHBC Warranty

# \*Prices Ranging From £404,995 to £414,995\*\*

Move Residential are pleased to present to the market, 'Oakwood' a stunning four bedroom detached family home located on the newly developed Wilbury Park estate in Halewood, courtesy of Miller Homes. The property offers a beautifully presented bay fronted family lounge, a versatile dining kitchen- perfect for family mealtimes and casual entertaining with French doors that open to the lovely rear garden, a convenient utility room, an office space/study and a ground floor WC. Ascending to the first floor via a subperb galleried landing, you will find four generously sized and immaculately presented double bedrooms - one of which benefits from luxurious en suite facilities. Concluding the interior of the property is a modern three piece family bathroom suite. Externally, to the front of the property, ample off road parking is provided with a single detached garage offering additional storage space. To the rear, a spacious lawned garden with patio area offers an ideal spot for alfresco dining and outdoor entertaining.