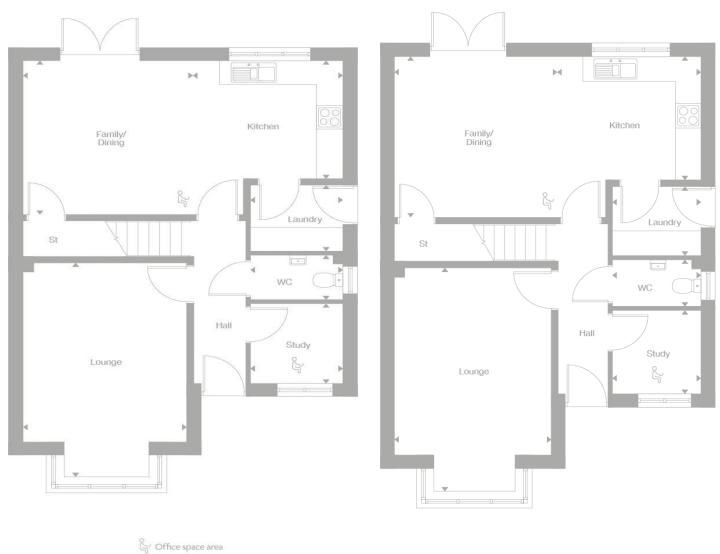

## Location

Lounge 12' 0" x 17' 10" (3.65m x 5.44m) Kitchen -11' 0" x 9' 10" (3.36m x 2.99m) Utility Room -6' 10" x 5' 5" (2.08m x 1.66m) Family/Dining Room - 12' 5" x 12' 9" (3.78m x 3.88m) Study - 6' 10" x 6' 7" (2.08m x 2.01m) WC - 6' 10" x 3' 8" (2.08m x 1.13m) Master Bedroom - 12' 0" x 10' 6" (3.65m x 3.21m) En Suite - 7' 10" x 4' 3" (2.4m x 1.3m) Bedroom Two - 12' 5" x 9' 0" (3.79m x 2.75m) Bedroom Three - 10' 8" x 9' 0" (3.26m x 2.74m) Bedroom Four - 11' 2" x 10' 5" (3.4m x 3.18m) Bathroom - 8' 4" x 6' 7" (2.55m x 2.0m)

**Floor Plan** 

Grue Space area