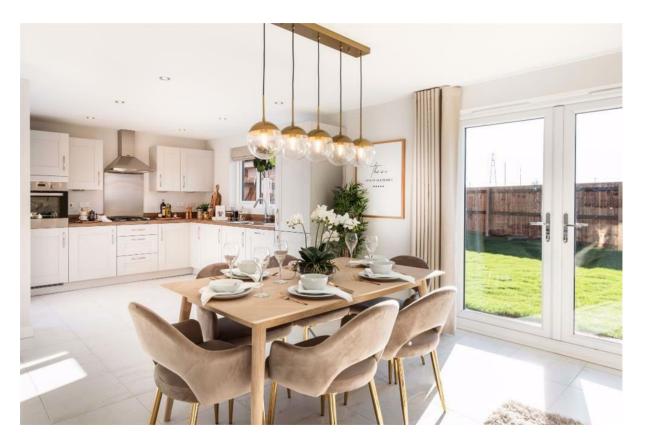

# \*Prices Ranging From £404,995 to £414,995\*\*

Move Residential are pleased to present to the market, 'Oakwood' a stunning four bedroom detached family home located on the newly developed Wilbury Park estate in Halewood, courtesy of Miller Homes. The property offers a beautifully presented bay fronted family lounge, a versatile dining kitchen- perfect for family mealtimes and casual entertaining with French doors that open to the lovely rear garden, a convenient utility room, an office space/study and a ground floor WC. Ascending to the first floor via a subperb galleried landing, you will find four generously sized and immaculately presented double bedrooms - one of which benefits from luxurious en suite facilities. Concluding the interior of the property is a modern three piece family bathroom suite. Externally, to the front of the property, ample off road parking is provided with a single detached garage offering additional storage space. To the rear, a spacious lawned garden with patio area offers an ideal spot for alfresco dining and outdoor entertaining.

## Location

Lounge 12' 0" x 17' 10" (3.65m x 5.44m) Kitchen -11' 0" x 9' 10" (3.36m x 2.99m) Utility Room -6' 10" x 5' 5" (2.08m x 1.66m) Family/Dining Room - 12' 5" x 12' 9" (3.78m x 3.88m) Study - 6' 10" x 6' 7" (2.08m x 2.01m) WC - 6' 10" x 3' 8" (2.08m x 1.13m) Master Bedroom - 12' 0" x 10' 6" (3.65m x 3.21m) En Suite - 7' 10" x 4' 3" (2.4m x 1.3m) Bedroom Two - 12' 5" x 9' 0" (3.79m x 2.75m) Bedroom Three - 10' 8" x 9' 0" (3.26m x 2.74m) Bedroom Four - 11' 2" x 10' 5" (3.4m x 3.18m) Bathroom - 8' 4" x 6' 7" (2.55m x 2.0m)