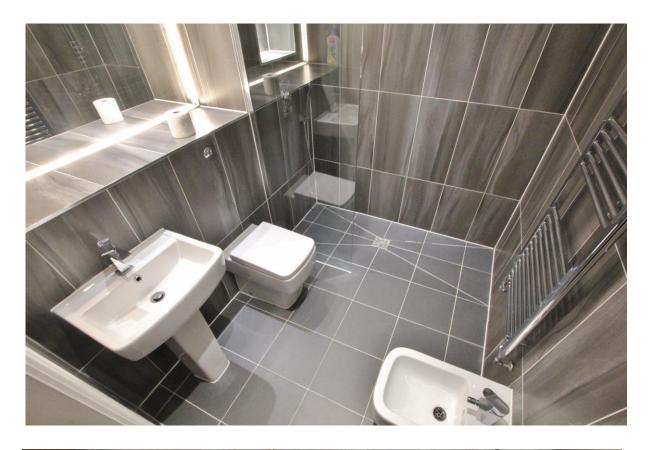

## Water Street, City Centre, Liverpool, L2 8AA

- One Bedroom Ground Floor Apartment
- Modern Fitted Kitchen with Integrated Appliances
- Contemporary Fully Tiled Wet Room Suite
- Popular Location Iconic Liverpool Waterfront
- Open Plan Lounge, Kitchen & Diner
- Generously Sized Bedroom with Fitted Wardrobe
- Communal Entrance with Concierge Service
- Great Investment or Residential Opportunity

## Description

Move Residential is delighted to showcase for sale this executive one bedroom ground floor apartment, ideally located on the iconic Liverpool waterfront on Water Street, L2. Enjoying impressively spacious living proportions and a clean and contemporary design throughout, this stunning home truly provides the ultimate in luxury city living. The open plan lounge, kitchen and diner offers an ultimate space for entertaining guests, enjoying ample room for both a sitting and dining area. The modern fitted kitchen is complete with a comprehensive range of wall, base and drawer units with complementing work tops, a variety of integrated appliances and plentiful work surface space. The bedroom accommodation consists of one generously sized double bedroom which further benefits from custom built fitted wardrobes. Concluding the interior of the property is a contemporary style, fully tiled three piece wet room suite. Both suited as a residential or investment purchase, this enviable home really does have it all to offer. Further benefits to the property include 24 hr security, CCTV, security doors, card access and a concierge service.