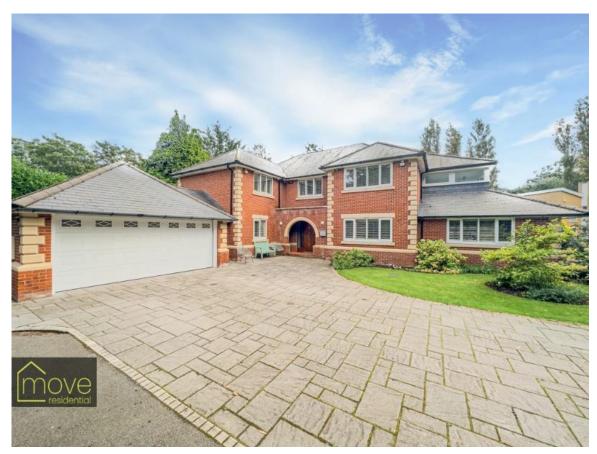

The Drive, Liverpool, L12 1NA

- Substantial Five Bedroom Detached Family Home
- Three Reception Rooms and Open Plan Living Kitchen Diner
- Master Bedroom With Walk in Wardrobe and En Suite
- Ample Off Road Parking and Double Garage

- Situated in the Popular Residential Area of L12
- Two Utility Rooms, Downstairs W.C and Cloakroom
- Four Further Double Bedrooms, Additional En Suite and Bathroom
- Expansive Rear Garden with Large Composite Decked Area

Externally boasting ample off road parking leading to a double garage, and a large rear garden laid to lawn with a large composite decked.