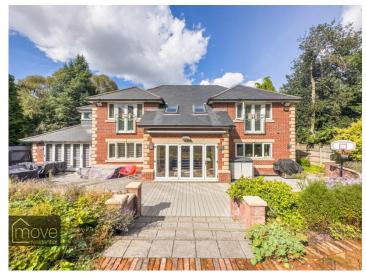

The Drive, Liverpool, L12 1NA

- Substantial Five Bedroom Detached Family Home
- Three Reception Rooms and Open Plan Living Kitchen Diner
- Master Bedroom With Walk in Wardrobe and En Suite
- Ample Off Road Parking and Double Garage

- Situated in the Popular Residential Area of L12
- Two Utility Rooms, Downstairs W.C and Cloakroom
- Four Further Double Bedrooms, Additional En Suite and Bathroom
- Expansive Rear Garden with Large Composite Decked Area

## **Description**

Move Residential are delighted to the be agent of choice to showcase this stunning five bedroom detached house situated in the popular residential area of L12.

Neutrally appointed with an exceptional and contemporary specification the accomodation internally comprises a welcoming entrance hallway, dual aspect living room, cinema room, playroom/study and a spectacular open plan living kitchen diner to the rear oozing with natural light. Further on the ground floor are two utility rooms, downstairs W.C, cloakroom and access to the double garage. The first floor is the home to an impressive master suite with walk in wardrobe, en suite and juliette balcony. There are three further double bedrooms, one with en suite bathroom, a family bathroom and dressing room which would be the fifth double bedroom.

Externally boasting ample off road parking leading to a double garage, and a large rear garden laid to lawn with a large composite decked.