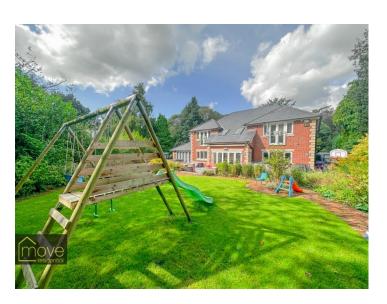

Externally boasting ample off road parking leading to a double garage, and a large rear garden laid to lawn with a large composite decked.