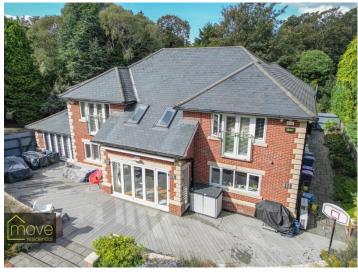

The Drive, Liverpool, L12 1NA

- Substantial Five Bedroom Detached Family Home
- Three Reception Rooms and Open Plan Living Kitchen Diner
- Master Bedroom With Walk in Wardrobe and En Suite
- Ample Off Road Parking and Double Garage

- Situated in the Popular Residential Area of L12
- Two Utility Rooms, Downstairs W.C and Cloakroom
- Four Further Double Bedrooms, Additional En Suite and Bathroom
- Expansive Rear Garden with Large Composite Decked Area

## **Description**

Move Residential are delighted to the be agent of choice to showcase this stunning five bedroom detached house situated in the popular residential area of L12.

Neutrally appointed with an exceptional and contemporary specification the accomodation internally comprises a welcoming entrance hallway, dual aspect living room, cinema room, playroom/study and a spectacular open plan living kitchen diner to the rear oozing with natural light. Further on the ground floor are two utility rooms, downstairs W.C, cloakroom and access to the double garage. The first floor is the home to an impressive master suite with walk in wardrobe, en suite and juliette balcony. There are three further double bedrooms, one with en suite bathroom, a family bathroom and dressing room which would be the fifth double bedroom.

Externally boasting ample off road parking leading to a double garage, and a large rear garden laid to lawn with a large composite decked.