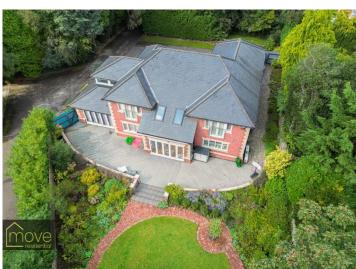

The Drive, Liverpool, L12 1NA

- Substantial Five Bedroom Detached Family Home
- Three Reception Rooms and Open Plan Living Kitchen Diner
- Master Bedroom With Walk in Wardrobe and En Suite
- Ample Off Road Parking and Double Garage

- Situated in the Popular Residential Area of L12
- Two Utility Rooms, Downstairs W.C and Cloakroom
- Four Further Double Bedrooms, Additional En Suite and Bathroom
- Expansive Rear Garden with Large Composite Decked Area

## **Description**

Move Residential are delighted to the be agent of choice to showcase this stunning five bedroom detached house situated in the popular residential area of L12.

Neutrally appointed with an exceptional and contemporary specification the accomodation internally comprises a welcoming entrance hallway, dual aspect living room, cinema room, playroom/study and a spectacular open plan living kitchen diner to the rear oozing with natural light. Further on the ground floor are two utility rooms, downstairs W.C, cloakroom and access to the double garage. The first floor is the home to an impressive master suite with walk in wardrobe, en suite and juliette balcony. There are three further double bedrooms, one with en suite bathroom, a family bathroom and dressing room which would be the fifth double bedroom.

Externally boasting ample off road parking leading to a double garage, and a large rear garden laid to lawn with a large composite decked.