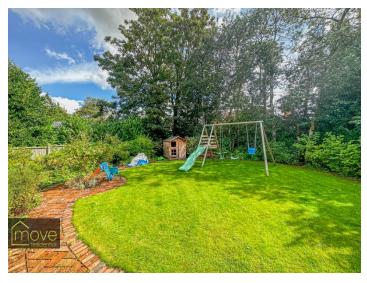

Externally boasting ample off road parking leading to a double garage, and a large rear garden laid to lawn with a large composite decked.