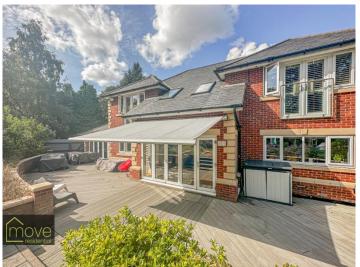

The Drive, Liverpool, L12 1NA

- Substantial Five Bedroom Detached Family Home
- Three Reception Rooms and Open Plan Living Kitchen Diner
- Master Bedroom With Walk in Wardrobe and En Suite
- Ample Off Road Parking and Double Garage

- Situated in the Popular Residential Area of L12
- Two Utility Rooms, Downstairs W.C and Cloakroom
- Four Further Double Bedrooms, Additional En Suite and Bathroom
- Expansive Rear Garden with Large Composite Decked Area

## **Description**

Move Residential are delighted to the be agent of choice to showcase this stunning five bedroom detached house situated in the popular residential area of L12.

Neutrally appointed with an exceptional and contemporary specification the accomodation internally comprises a welcoming entrance hallway, dual aspect living room, cinema room, playroom/study and a spectacular open plan living kitchen diner to the rear oozing with natural light. Further on the ground floor are two utility rooms, downstairs W.C, cloakroom and access to the double garage. The first floor is the home to an impressive master suite with walk in wardrobe, en suite and juliette balcony. There are three further double bedrooms, one with en suite bathroom, a family bathroom and dressing room which would be the fifth double bedroom.

Externally boasting ample off road parking leading to a double garage, and a large rear garden laid to lawn with a large composite decked.