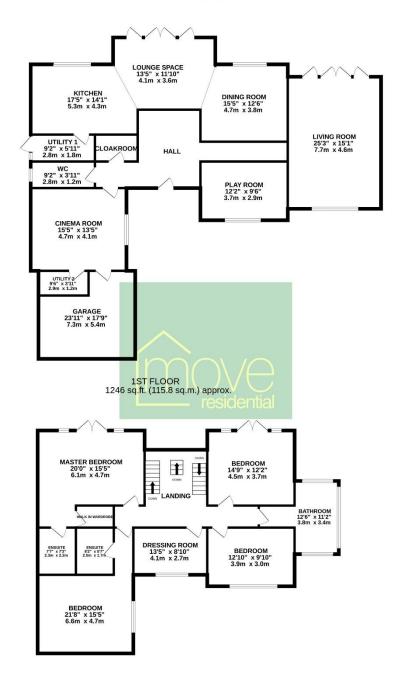

## Floor Plan

GROUND FLOOR 1728 sq.ft. (160.5 sq.m.) approx.

## TOTAL FLOOR AREA: 2974 sq.ft. (276.3 sq.m.) approx.

## Additional Information

Whilst every attempt has been made to ensure the accuracy of the floorplan contained here, measurements of doors, windows, rooms and any other items are approximate and no responsibility is taken for any error, omission or mis-statement. This plan is for illustrative purposes only and should be used as such by any prospective purchaser. The services, systems and appliances shown have not been tested and no guarantee as to their operability or efficiency can be given.