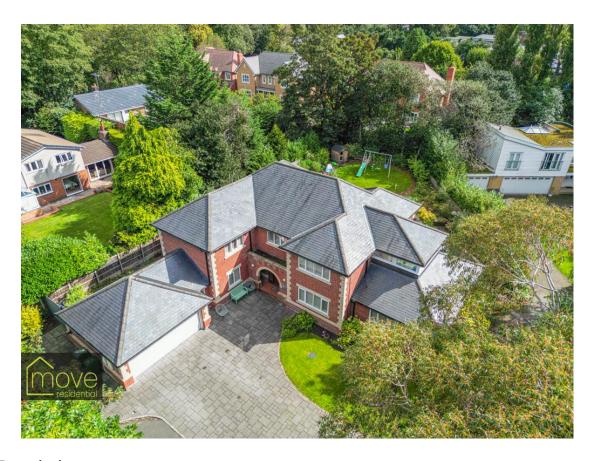

The Drive, Liverpool, L12 1NA

- Substantial Five Bedroom Detached Family Home
- Three Reception Rooms and Open Plan Living Kitchen Diner
- Master Bedroom With Walk in Wardrobe and En Suite
- Ample Off Road Parking and Double Garage

## **Description**

Move Residential are delighted to the be agent of choice to showcase this stunning five bedroom detached house situated in the popular residential area of L12.

Neutrally appointed with an exceptional and contemporary specification the accomodation internally comprises a welcoming entrance hallway, dual aspect living room, cinema room, playroom/study and a spectacular open plan living kitchen diner to the rear oozing with natural light. Further on the ground floor are two utility rooms, downstairs W.C, cloakroom and access to the double garage. The first floor is the home to an impressive master suite with walk in wardrobe, en suite and juliette balcony. There are three further double bedrooms, one with en suite bathroom, a family bathroom and dressing room which would be the fifth double bedroom.

Externally boasting ample off road parking leading to a double garage, and a large rear garden laid to lawn with a large composite decked.