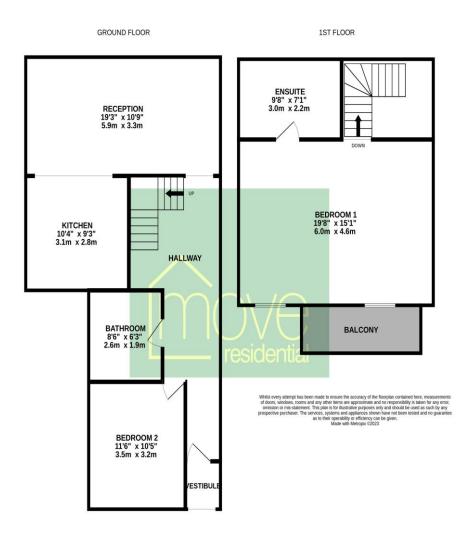

## Description

Move Residential is delighted to present this exquisite duplex apartment located on Commutation Plaza, L3. This stunning property boasts a well-thought-out layout, which includes a communal entrance hallway, vestibule, entrance hallway, lounge, kitchen, bedroom, and bathroom on the main level. Additionally, the mezzanine level offers another bedroom and an en-suite shower room, providing ample living space. For your convenience, there is allocated parking available, and the property is equipped with an efficient electric heating system.