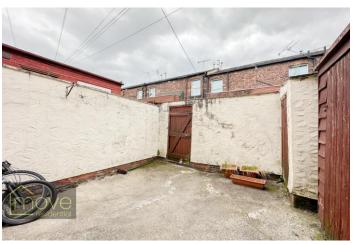

## Binns Road, Old Swan, Liverpool, L13 1BS

- Two Bedroom Mid Terrace Property
- Two Inviting Reception Rooms
- Two Generously Sized Bedrooms
- Enclosed Yard to the Rear Elevation
- Ideal Purchase for First Time Buyers & Investors
- Substantial Modern Fitted Kitchen
- Three Piece Family Bathroom Suite
- Double Glazing & Gas Central Heating

## **Description**

Located on Binns Road in the popular suburb of Old Swan, L13, is this substantial two bedroom mid terrace property, welcomed to the sales market courtesy of appointed agents, Move Residential. An ideal purchase for first time buyers or buy to let investors, the property briefly comprises; a welcoming entrance hallway, a bright and spacious bay fronted family lounge, a rear formal dining room, a substantial modern fitted kitchen, two generously sized and well presented double bedrooms, and a contemporary style three piece family bathroom suite. Further benefits to the property include double glazing, gas central heating and a spacious enclosed courtyard to the rear elevation.