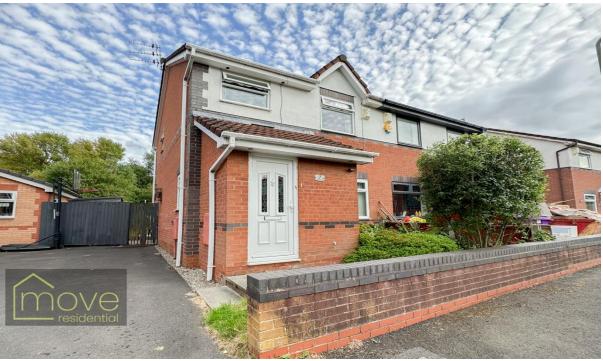

# Tedburn Close, Belle Vale, Liverpool, L25 3NS

- Lovely Three Bedroom Semi Detached Property
- Through Lounge & Diner
- Three Generously Sized Bedrooms
- Off Road Parking & Rear Garden

- Fantastic Location Ideal for First Time Buyers
- Substantial Modern Fitted Kitchen
- Ground Floor WC & Family Bathroom
- Double Glazing & Gas Central Heating

## Description

Located on Tedburn Close, a quiet and desirable cul-de-sac located in Belle Vale, L25, is this lovely three bedroom semi detached property, arriving at the sales market courtesy of appointed agents, Move Residential. An ideal purchase for first time buyers looking to get on the property ladder, this spacious and well presented home is ready to move into with no work needed. In brief, the property comprises; a welcoming entrance hallway, a bright and spacious family lounge with feature fireplace which flows seamlessly into a delightful formal dining area with views and access to the lovely rear garden, a substantial fitted kitchen, and a convenient ground floor WC. Ascending to the first floor, you will find two generously sized double bedrooms, a good sized single bedroom and a contemporary style three piece family bathroom suite. Externally, to the front of the property, ample off road parking is provided; whilst to the rear of the property, there is a lovely laid to lawn garden with a patio area. Further benefits include double glazing and gas central heating throughout.