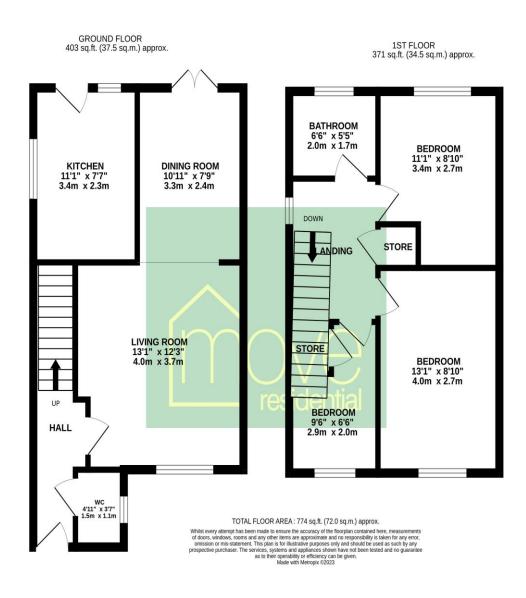

## Description

Located on Tedburn Close, a quiet and desirable cul-de-sac located in Belle Vale, L25, is this lovely three bedroom semi detached property, arriving at the sales market courtesy of appointed agents, Move Residential. An ideal purchase for first time buyers looking to get on the property ladder, this spacious and well presented home is ready to move into with no work needed. In brief, the property comprises; a welcoming entrance hallway, a bright and spacious family lounge with feature fireplace which flows seamlessly into a delightful formal dining area with views and access to the lovely rear garden, a substantial fitted kitchen, and a convenient ground floor WC. Ascending to the first floor, you will find two generously sized double bedrooms, a good sized single bedroom and a contemporary style three piece family bathroom suite. Externally, to the front of the property, ample off road parking is provided; whilst to the rear of the property, there is a lovely laid to lawn garden with a patio area. Further benefits include double glazing and gas central heating throughout.

### **Additional Information**

These particulars are thought to be materially correct though their accuracy is not guaranteed and they do not form part of any contract. All measurements are approximate and we have not tested any fitted appliances, electrical or plumbing installation or central heating systems. Floor plans are for illustration purposes only and their accuracy is not guaranteed.