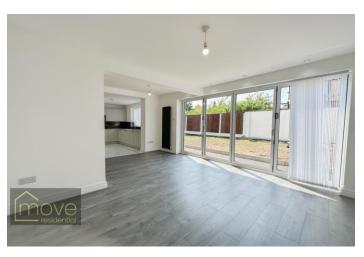

## **Description**

Located on Almonds Green in the desirable and popular suburb of West Derby, L12, is this stunning recently renovated five bedroom extended semi detached property. Exceptionally well presented throughout, no stone has been unturned in renovating this home which has been finished with meticulous attention to detail, boasting a clean and contemporary decor throughout. In brief, the property comprises; a welcoming entrance hallway, a bright and spacious bay fronted family lounge, a delightful secondary sitting room to the right of the hallway, an impressive open plan dining room and modern shaker style kitchen with integrated appliances and complementing work tops, completing the ground floor is a convenient downstairs WC and utility room. As you ascend to the first floor, you will find four generously sized and very well presented bedrooms - one of which benefits from private en suite facilities. At the pinnacle of the property, to the second floor is a converted dormer loft bedroom which also benefits from an en suite shower room. Externally, to the front of the property, a smartly tarmacked driveway provides ample off road parking; whilst to the rear, there is a garden with a patio area to enjoy. Further benefits to the property include double glazing and gas central heating throughout.