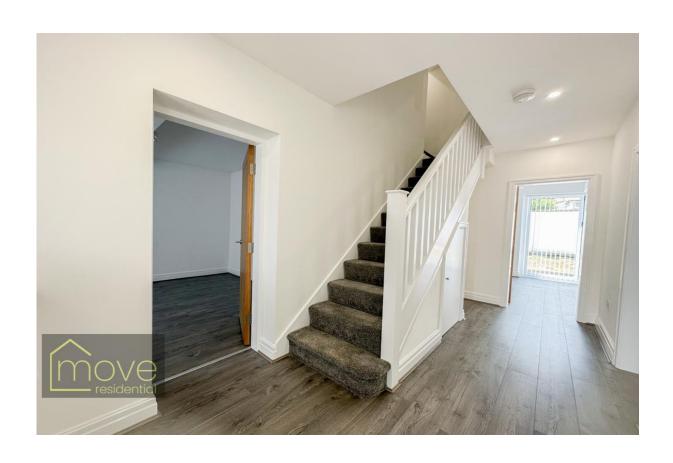

## **Description**

Located on Almonds Green in the desirable and popular suburb of West Derby, L12, is this stunning recently renovated five bedroom extended semi detached property. Exceptionally well presented throughout, no stone has been unturned in renovating this home which has been finished with meticulous attention to detail, boasting a clean and contemporary decor throughout. In brief, the property comprises; a welcoming entrance hallway, a bright and spacious bay fronted family lounge, a delightful secondary sitting room to the right of the hallway, an impressive open plan dining room and modern shaker style kitchen with integrated appliances and complementing work tops, completing the ground floor is a convenient downstairs WC and utility room. As you ascend to the first floor, you will find four generously sized and very well presented bedrooms - one of which benefits from private en suite facilities. At the pinnacle of the property, to the second floor is a converted dormer loft bedroom which also benefits from an en suite shower room. Externally, to the front of the property, a smartly tarmacked driveway provides ample off road parking; whilst to the rear, there is a garden with a patio area to enjoy. Further benefits to the property include double glazing and gas central heating throughout.