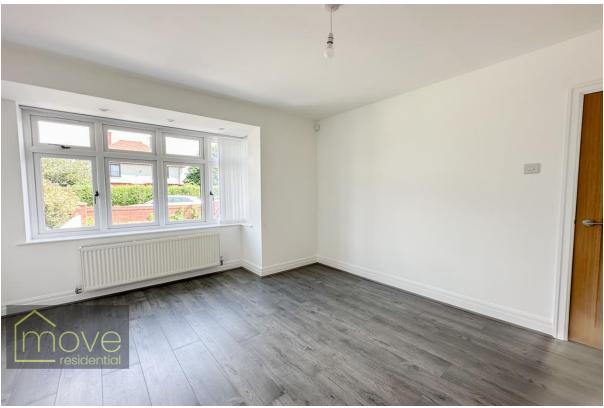

## **Description**

Located on Almonds Green in the desirable and popular suburb of West Derby, L12, is this stunning recently renovated five bedroom extended semi detached property. Exceptionally well presented throughout, no stone has been unturned in renovating this home which has been finished with meticulous attention to detail, boasting a clean and contemporary decor throughout. In brief, the property comprises; a welcoming entrance hallway, a bright and spacious bay fronted family lounge, a delightful secondary sitting room to the right of the hallway, an impressive open plan dining room and modern shaker style kitchen with integrated appliances and complementing work tops, completing the ground floor is a convenient downstairs WC and utility room. As you ascend to the first floor, you will find four generously sized and very well presented bedrooms - one of which benefits from private en suite facilities. At the pinnacle of the property, to the second floor is a converted dormer loft bedroom which also benefits from an en suite shower room. Externally, to the front of the property, a smartly tarmacked driveway provides ample off road parking; whilst to the rear, there is a garden with a patio area to enjoy. Further benefits to the property include double glazing and gas central heating throughout.