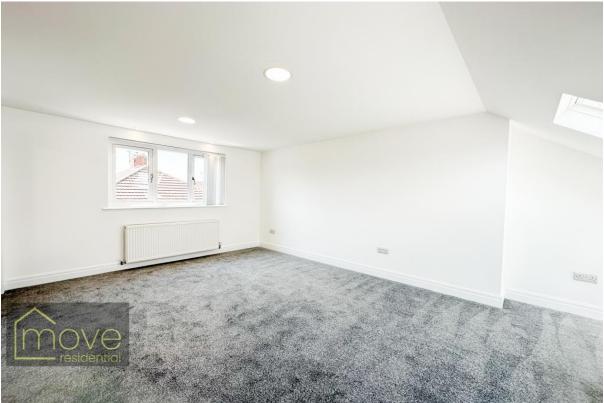

## **Description**

Located on Almonds Green in the desirable and popular suburb of West Derby, L12, is this stunning recently renovated five bedroom extended semi detached property. Exceptionally well presented throughout, no stone has been unturned in renovating this home which has been finished with meticulous attention to detail, boasting a clean and contemporary decor throughout. In brief, the property comprises; a welcoming entrance hallway, a bright and spacious bay fronted family lounge, a delightful secondary sitting room to the right of the hallway, an impressive open plan dining room and modern shaker style kitchen with integrated appliances and complementing work tops, completing the ground floor is a convenient downstairs WC and utility room. As you ascend to the first floor, you will find four generously sized and very well presented bedrooms - one of which benefits from private en suite facilities. At the pinnacle of the property, to the second floor is a converted dormer loft bedroom which also benefits from an en suite shower room. Externally, to the front of the property, a smartly tarmacked driveway provides ample off road parking; whilst to the rear, there is a garden with a patio area to enjoy. Further benefits to the property include double glazing and gas central heating throughout.