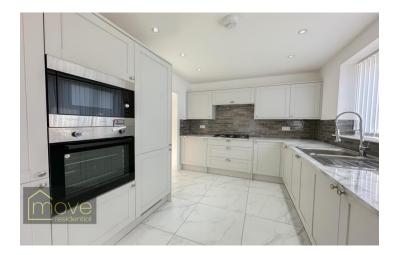

## **Description**

Located on Almonds Green in the desirable and popular suburb of West Derby, L12, is this stunning recently renovated five bedroom extended semi detached property. Exceptionally well presented throughout, no stone has been unturned in renovating this home which has been finished with meticulous attention to detail, boasting a clean and contemporary decor throughout. In brief, the property comprises; a welcoming entrance hallway, a bright and spacious bay fronted family lounge, a delightful secondary sitting room to the right of the hallway, an impressive open plan dining room and modern shaker style kitchen with integrated appliances and complementing work tops, completing the ground floor is a convenient downstairs WC and utility room. As you ascend to the first floor, you will find four generously sized and very well presented bedrooms - one of which benefits from private en suite facilities. At the pinnacle of the property, to the second floor is a converted dormer loft bedroom which also benefits from an en suite shower room. Externally, to the front of the property, a smartly tarmacked driveway provides ample off road parking; whilst to the rear, there is a garden with a patio area to enjoy. Further benefits to the property include double glazing and gas central heating throughout.