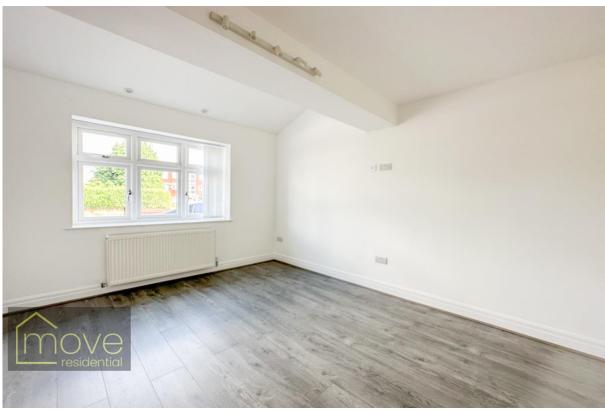

## **Description**

Located on Almonds Green in the desirable and popular suburb of West Derby, L12, is this stunning recently renovated five bedroom extended semi detached property. Exceptionally well presented throughout, no stone has been unturned in renovating this home which has been finished with meticulous attention to detail, boasting a clean and contemporary decor throughout. In brief, the property comprises; a welcoming entrance hallway, a bright and spacious bay fronted family lounge, a delightful secondary sitting room to the right of the hallway, an impressive open plan dining room and modern shaker style kitchen with integrated appliances and complementing work tops, completing the ground floor is a convenient downstairs WC and utility room. As you ascend to the first floor, you will find four generously sized and very well presented bedrooms - one of which benefits from private en suite facilities. At the pinnacle of the property, to the second floor is a converted dormer loft bedroom which also benefits from an en suite shower room. Externally, to the front of the property, a smartly tarmacked driveway provides ample off road parking; whilst to the rear, there is a garden with a patio area to enjoy. Further benefits to the property include double glazing and gas central heating throughout.