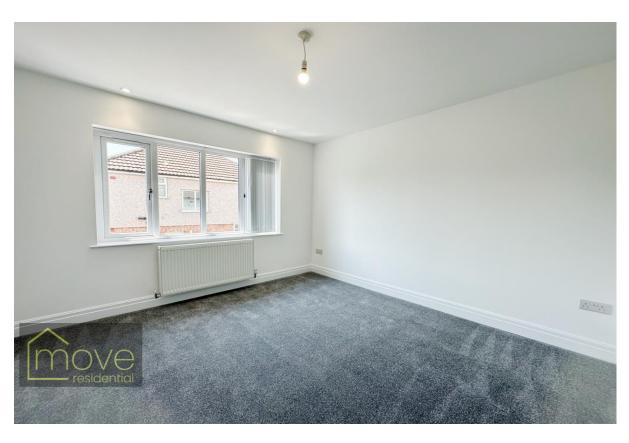

## **Description**

Located on Almonds Green in the desirable and popular suburb of West Derby, L12, is this stunning recently renovated five bedroom extended semi detached property. Exceptionally well presented throughout, no stone has been unturned in renovating this home which has been finished with meticulous attention to detail, boasting a clean and contemporary decor throughout. In brief, the property comprises; a welcoming entrance hallway, a bright and spacious bay fronted family lounge, a delightful secondary sitting room to the right of the hallway, an impressive open plan dining room and modern shaker style kitchen with integrated appliances and complementing work tops, completing the ground floor is a convenient downstairs WC and utility room. As you ascend to the first floor, you will find four generously sized and very well presented bedrooms - one of which benefits from private en suite facilities. At the pinnacle of the property, to the second floor is a converted dormer loft bedroom which also benefits from an en suite shower room. Externally, to the front of the property, a smartly tarmacked driveway provides ample off road parking; whilst to the rear, there is a garden with a patio area to enjoy. Further benefits to the property include double glazing and gas central heating throughout.