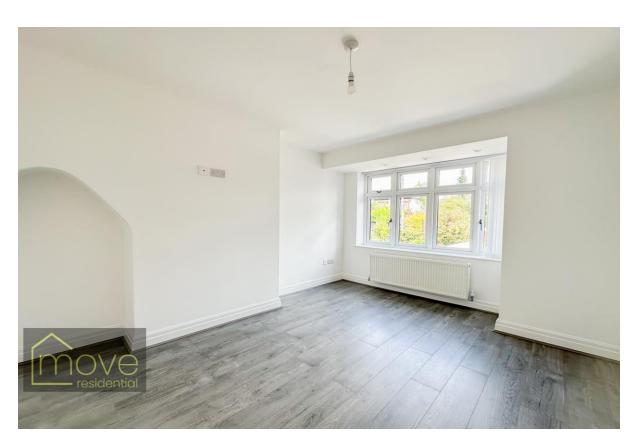

## **Description**

Located on Almonds Green in the desirable and popular suburb of West Derby, L12, is this stunning recently renovated five bedroom extended semi detached property. Exceptionally well presented throughout, no stone has been unturned in renovating this home which has been finished with meticulous attention to detail, boasting a clean and contemporary decor throughout. In brief, the property comprises; a welcoming entrance hallway, a bright and spacious bay fronted family lounge, a delightful secondary sitting room to the right of the hallway, an impressive open plan dining room and modern shaker style kitchen with integrated appliances and complementing work tops, completing the ground floor is a convenient downstairs WC and utility room. As you ascend to the first floor, you will find four generously sized and very well presented bedrooms - one of which benefits from private en suite facilities. At the pinnacle of the property, to the second floor is a converted dormer loft bedroom which also benefits from an en suite shower room. Externally, to the front of the property, a smartly tarmacked driveway provides ample off road parking; whilst to the rear, there is a garden with a patio area to enjoy. Further benefits to the property include double glazing and gas central heating throughout.