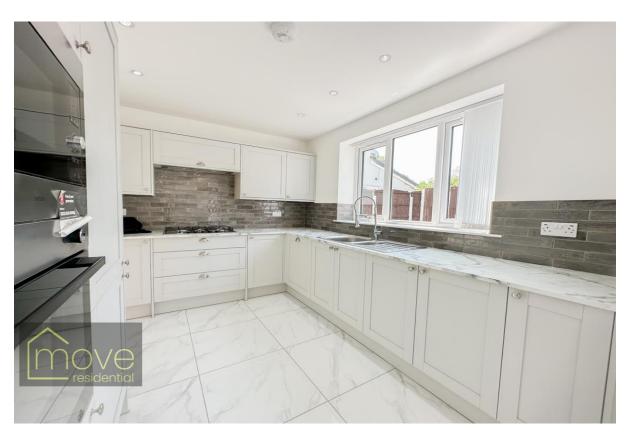

## **Description**

Located on Almonds Green in the desirable and popular suburb of West Derby, L12, is this stunning recently renovated five bedroom extended semi detached property. Exceptionally well presented throughout, no stone has been unturned in renovating this home which has been finished with meticulous attention to detail, boasting a clean and contemporary decor throughout. In brief, the property comprises; a welcoming entrance hallway, a bright and spacious bay fronted family lounge, a delightful secondary sitting room to the right of the hallway, an impressive open plan dining room and modern shaker style kitchen with integrated appliances and complementing work tops, completing the ground floor is a convenient downstairs WC and utility room. As you ascend to the first floor, you will find four generously sized and very well presented bedrooms - one of which benefits from private en suite facilities. At the pinnacle of the property, to the second floor is a converted dormer loft bedroom which also benefits from an en suite shower room. Externally, to the front of the property, a smartly tarmacked driveway provides ample off road parking; whilst to the rear, there is a garden with a patio area to enjoy. Further benefits to the property include double glazing and gas central heating throughout.