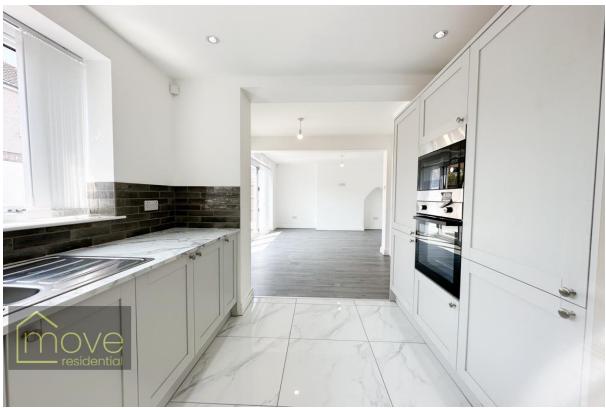

## **Description**

Located on Almonds Green in the desirable and popular suburb of West Derby, L12, is this stunning recently renovated five bedroom extended semi detached property. Exceptionally well presented throughout, no stone has been unturned in renovating this home which has been finished with meticulous attention to detail, boasting a clean and contemporary decor throughout. In brief, the property comprises; a welcoming entrance hallway, a bright and spacious bay fronted family lounge, a delightful secondary sitting room to the right of the hallway, an impressive open plan dining room and modern shaker style kitchen with integrated appliances and complementing work tops, completing the ground floor is a convenient downstairs WC and utility room. As you ascend to the first floor, you will find four generously sized and very well presented bedrooms - one of which benefits from private en suite facilities. At the pinnacle of the property, to the second floor is a converted dormer loft bedroom which also benefits from an en suite shower room. Externally, to the front of the property, a smartly tarmacked driveway provides ample off road parking; whilst to the rear, there is a garden with a patio area to enjoy. Further benefits to the property include double glazing and gas central heating throughout.