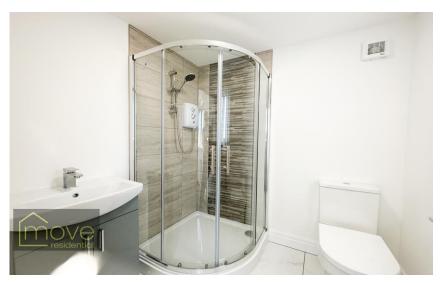

## **Description**

Located on Almonds Green in the desirable and popular suburb of West Derby, L12, is this stunning recently renovated five bedroom extended semi detached property. Exceptionally well presented throughout, no stone has been unturned in renovating this home which has been finished with meticulous attention to detail, boasting a clean and contemporary decor throughout. In brief, the property comprises; a welcoming entrance hallway, a bright and spacious bay fronted family lounge, a delightful secondary sitting room to the right of the hallway, an impressive open plan dining room and modern shaker style kitchen with integrated appliances and complementing work tops, completing the ground floor is a convenient downstairs WC and utility room. As you ascend to the first floor, you will find four generously sized and very well presented bedrooms - one of which benefits from private en suite facilities. At the pinnacle of the property, to the second floor is a converted dormer loft bedroom which also benefits from an en suite shower room. Externally, to the front of the property, a smartly tarmacked driveway provides ample off road parking; whilst to the rear, there is a garden with a patio area to enjoy. Further benefits to the property include double glazing and gas central heating throughout.