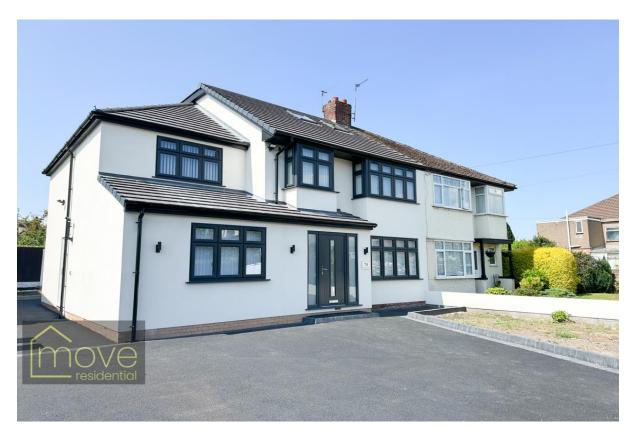

## Almonds Green, West Derby, Liverpool, L12 5HR

- Fabulous Five Bedroom Extended Semi Detached Property •
- Available for Sale with No Onward Chain
- Ground Floor WC & Utility Room
- Luxurious Family Bathroom & Two En Suites
- Recently Renovated Throughout to Excellent Standard
- Three Inviting Reception Rooms & Modern Fitted Kitchen
- Five Generously Sized & Well Presented Bedrooms
- Off Road Parking & Spacious Rear Garden

## **Description**

Located on Almonds Green in the desirable and popular suburb of West Derby, L12, is this stunning recently renovated five bedroom extended semi detached property. Exceptionally well presented throughout, no stone has been unturned in renovating this home which has been finished with meticulous attention to detail, boasting a clean and contemporary decor throughout. In brief, the property comprises; a welcoming entrance hallway, a bright and spacious bay fronted family lounge, a delightful secondary sitting room to the right of the hallway, an impressive open plan dining room and modern shaker style kitchen with integrated appliances and complementing work tops, completing the ground floor is a convenient downstairs WC and utility room. As you ascend to the first floor, you will find four generously sized and very well presented bedrooms - one of which benefits from private en suite facilities. At the pinnacle of the property, to the second floor is a converted dormer loft bedroom which also benefits from an en suite shower room. Externally, to the front of the property, a smartly tarmacked driveway provides ample off road parking; whilst to the rear, there is a garden with a patio area to enjoy. Further benefits to the property include double glazing and gas central heating throughout.