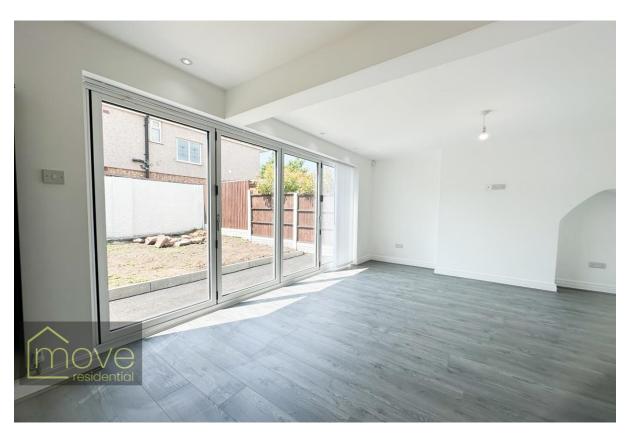

## **Description**

Located on Almonds Green in the desirable and popular suburb of West Derby, L12, is this stunning recently renovated five bedroom extended semi detached property. Exceptionally well presented throughout, no stone has been unturned in renovating this home which has been finished with meticulous attention to detail, boasting a clean and contemporary decor throughout. In brief, the property comprises; a welcoming entrance hallway, a bright and spacious bay fronted family lounge, a delightful secondary sitting room to the right of the hallway, an impressive open plan dining room and modern shaker style kitchen with integrated appliances and complementing work tops, completing the ground floor is a convenient downstairs WC and utility room. As you ascend to the first floor, you will find four generously sized and very well presented bedrooms - one of which benefits from private en suite facilities. At the pinnacle of the property, to the second floor is a converted dormer loft bedroom which also benefits from an en suite shower room. Externally, to the front of the property, a smartly tarmacked driveway provides ample off road parking; whilst to the rear, there is a garden with a patio area to enjoy. Further benefits to the property include double glazing and gas central heating throughout.