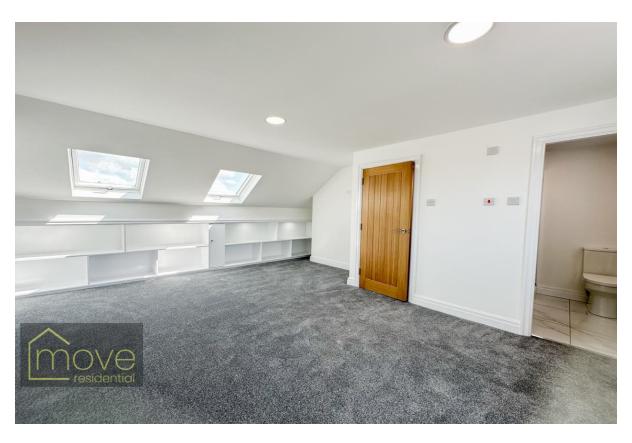

## **Description**

Located on Almonds Green in the desirable and popular suburb of West Derby, L12, is this stunning recently renovated five bedroom extended semi detached property. Exceptionally well presented throughout, no stone has been unturned in renovating this home which has been finished with meticulous attention to detail, boasting a clean and contemporary decor throughout. In brief, the property comprises; a welcoming entrance hallway, a bright and spacious bay fronted family lounge, a delightful secondary sitting room to the right of the hallway, an impressive open plan dining room and modern shaker style kitchen with integrated appliances and complementing work tops, completing the ground floor is a convenient downstairs WC and utility room. As you ascend to the first floor, you will find four generously sized and very well presented bedrooms - one of which benefits from private en suite facilities. At the pinnacle of the property, to the second floor is a converted dormer loft bedroom which also benefits from an en suite shower room. Externally, to the front of the property, a smartly tarmacked driveway provides ample off road parking; whilst to the rear, there is a garden with a patio area to enjoy. Further benefits to the property include double glazing and gas central heating throughout.