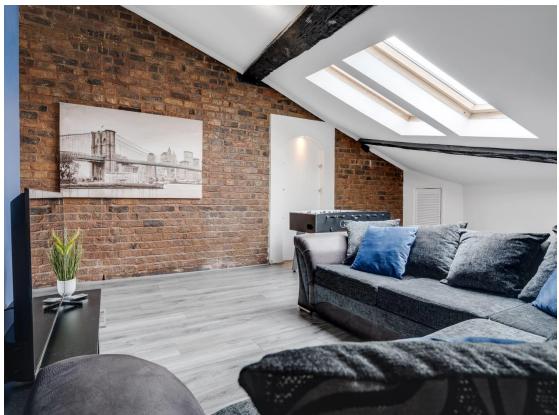

## **Communal Entrance -**

**Entrance Hall -**

**Kitchen Diner -**18' 4" x 15' 10" (5.60m x 4.82m)

Landing -

**Lounge -** 21' 10" x 14' 11" (6.65m x 4.54m)

En Suite -

**Bedroom One** - 11' 7" x 10' 7" (3.52 m x 3.23 m)