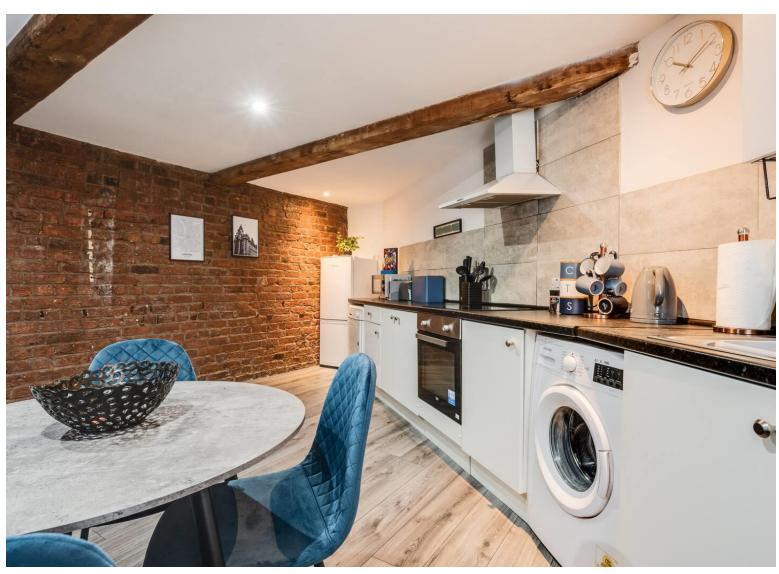

## **Communal Entrance -**

**Entrance Hall -**

**Kitchen Diner -**18' 4" x 15' 10" (5.60m x 4.82m)

Landing -

**Lounge -** 21' 10" x 14' 11" (6.65m x 4.54m)

En Suite -

**Bedroom One** - 11' 7" x 10' 7" (3.52 m x 3.23 m)