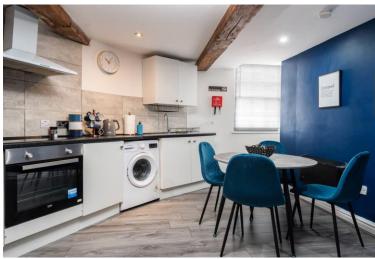

## **Communal Entrance -**

**Entrance Hall -**

**Kitchen Diner -**18' 4" x 15' 10" (5.60m x 4.82m)

Landing -

**Lounge -** 21' 10" x 14' 11" (6.65m x 4.54m)

En Suite -

**Bedroom One** - 11' 7" x 10' 7" (3.52 m x 3.23 m)