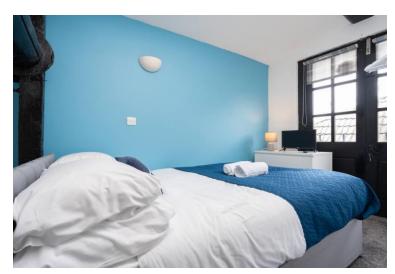

## **Communal Entrance -**

**Entrance Hall -**

**Kitchen Diner -**18' 4" x 15' 10" (5.60m x 4.82m)

Landing -

**Lounge -** 21' 10" x 14' 11" (6.65m x 4.54m)

En Suite -

**Bedroom One** - 11' 7" x 10' 7" (3.52 m x 3.23 m)

En Suite Two-

**Bedroom Two** - 11' 1" x 9' 7" (3.37m x 2.91m)

Bathroom -