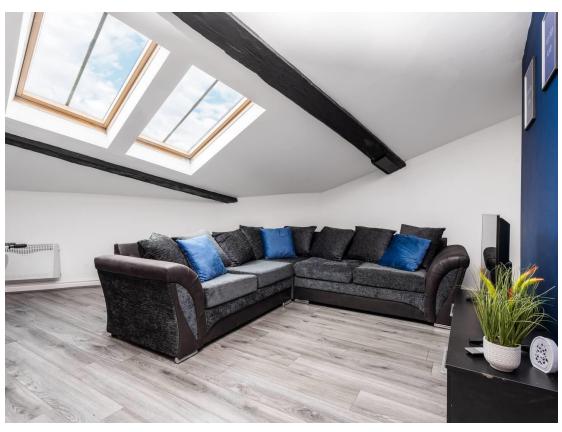

## **Communal Entrance -**

**Entrance Hall -**

**Kitchen Diner -**18' 4" x 15' 10" (5.60m x 4.82m)

Landing -

**Lounge -** 21' 10" x 14' 11" (6.65m x 4.54m)

En Suite -

**Bedroom One** - 11' 7" x 10' 7" (3.52 m x 3.23 m)