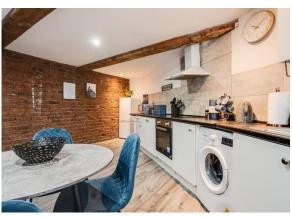

## **Communal Entrance -**

**Entrance Hall -**

**Kitchen Diner -**18' 4" x 15' 10" (5.60m x 4.82m)

Landing -

**Lounge -** 21' 10" x 14' 11" (6.65m x 4.54m)

En Suite -

**Bedroom One** - 11' 7" x 10' 7" (3.52 m x 3.23 m)