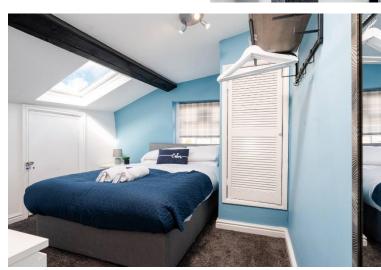

## **Communal Entrance -**

**Entrance Hall -**

**Kitchen Diner -**18' 4" x 15' 10" (5.60m x 4.82m)

Landing -

**Lounge -** 21' 10" x 14' 11" (6.65m x 4.54m)

En Suite -

**Bedroom One** - 11' 7" x 10' 7" (3.52 m x 3.23 m)

En Suite Two-

**Bedroom Two** - 11' 1" x 9' 7" (3.37m x 2.91m)

Bathroom -