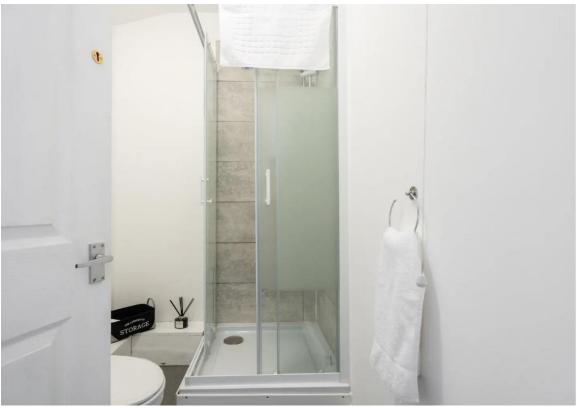

## **Communal Entrance -**

**Entrance Hall -**

**Kitchen Diner -**18' 4" x 15' 10" (5.60m x 4.82m)

Landing -

**Lounge -** 21' 10" x 14' 11" (6.65m x 4.54m)

En Suite -

**Bedroom One** - 11' 7" x 10' 7" (3.52 m x 3.23 m)

En Suite Two-

**Bedroom Two** - 11' 1" x 9' 7" (3.37m x 2.91m)

Bathroom -