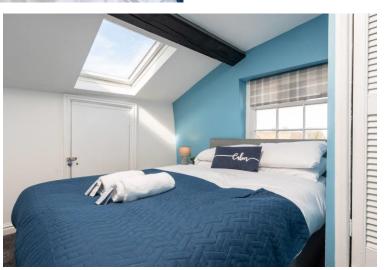

## **Communal Entrance -**

**Entrance Hall -**

**Kitchen Diner -**18' 4" x 15' 10" (5.60m x 4.82m)

Landing -

**Lounge -** 21' 10" x 14' 11" (6.65m x 4.54m)

En Suite -

**Bedroom One** - 11' 7" x 10' 7" (3.52 m x 3.23 m)

En Suite Two-

**Bedroom Two** - 11' 1" x 9' 7" (3.37m x 2.91m)

Bathroom -