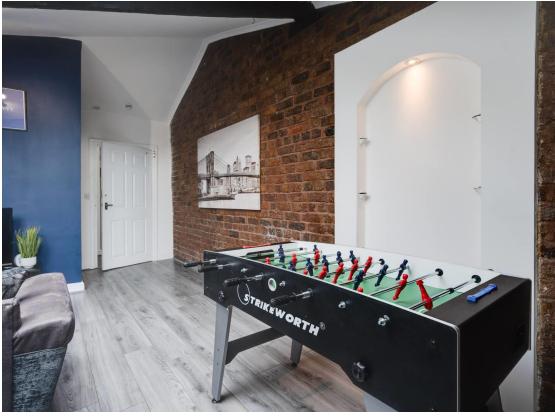

## **Communal Entrance -**

**Entrance Hall -**

**Kitchen Diner -**18' 4" x 15' 10" (5.60m x 4.82m)

Landing -

**Lounge -** 21' 10" x 14' 11" (6.65m x 4.54m)

En Suite -

**Bedroom One** - 11' 7" x 10' 7" (3.52 m x 3.23 m)