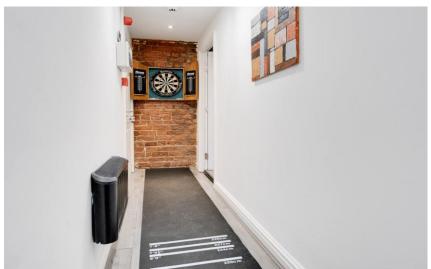

## **Communal Entrance -**

**Entrance Hall -**

**Kitchen Diner -**18' 4" x 15' 10" (5.60m x 4.82m)

Landing -

**Lounge -** 21' 10" x 14' 11" (6.65m x 4.54m)

En Suite -

**Bedroom One** - 11' 7" x 10' 7" (3.52 m x 3.23 m)