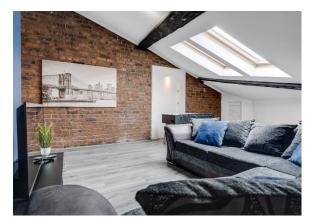

## **Communal Entrance -**

**Entrance Hall -**

**Kitchen Diner -**18' 4" x 15' 10" (5.60m x 4.82m)

Landing -

**Lounge -** 21' 10" x 14' 11" (6.65m x 4.54m)

En Suite -

**Bedroom One** - 11' 7" x 10' 7" (3.52 m x 3.23 m)