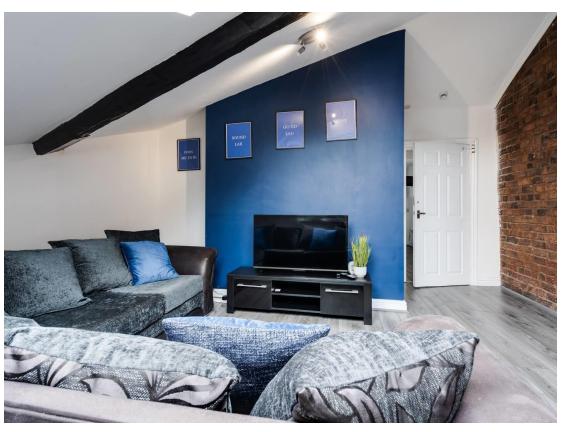

## **Communal Entrance -**

**Entrance Hall -**

**Kitchen Diner -**18' 4" x 15' 10" (5.60m x 4.82m)

Landing -

**Lounge -** 21' 10" x 14' 11" (6.65m x 4.54m)

En Suite -

**Bedroom One** - 11' 7" x 10' 7" (3.52 m x 3.23 m)