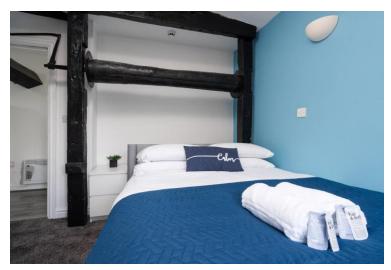

## **Communal Entrance -**

**Entrance Hall -**

**Kitchen Diner -**18' 4" x 15' 10" (5.60m x 4.82m)

Landing -

**Lounge -** 21' 10" x 14' 11" (6.65m x 4.54m)

En Suite -

**Bedroom One** - 11' 7" x 10' 7" (3.52 m x 3.23 m)

En Suite Two-

**Bedroom Two** - 11' 1" x 9' 7" (3.37m x 2.91m)

Bathroom -