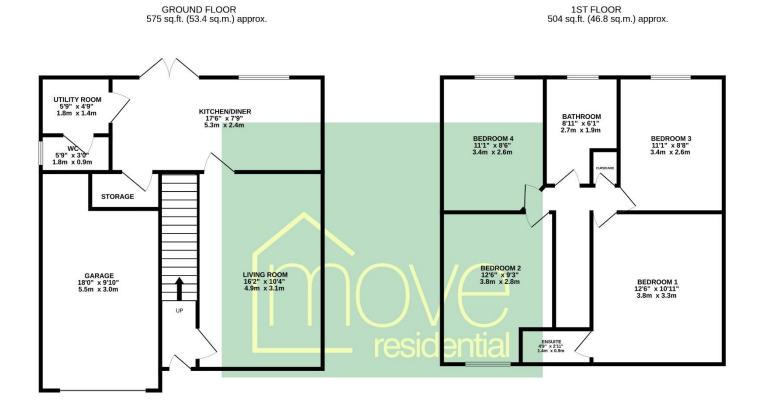

## TOTAL FLOOR AREA : 1079 sq.ft. (100.2 sq.m.) approx.

Whilst every attempt has been made to ensure the accuracy of the 1 sogtim, topp tox. Whilst every attempt has been made to ensure the accuracy of the topoplan contained here, measurements of dors, windows, rooms and any other items are approximate and no responsibility is taken for any eror, omission or mis-statement. This plan is for illustrative purposes only and should be used as such by any prospective purchaser. The services, systems and appliances shown have not been tested and no guarantee as to their openability or efficiency can be given. Made with Metropix €2024