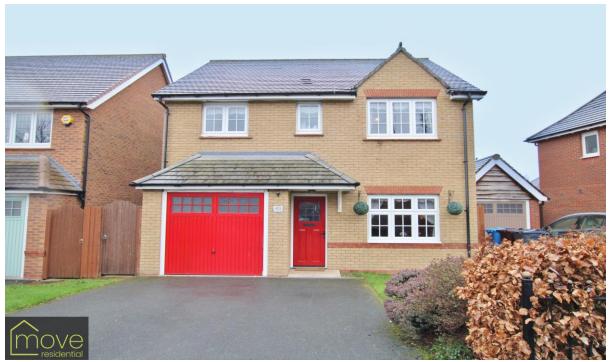

## Holly Bank Avenue, Roby, Liverpool, L14 7AG

- Four Bedroom Detached Family Home
- Beautifully Presented Family Lounge
- Utility Room & Ground Floor WC
- En Suite to Master & Family Bathroom Suite
- Popular Location Close to Local Amenities
- Open Plan Kitchen & Diner
- Four Generously Sized & Well Presented Bedrooms
- Off Road Parking, Garage & Rear Garden

## Description

This beautiful four bedroom detached family home located on Holly Bank Avenue, L14, will provide a fantastic future home for anyone looking to upsize in one of Liverpool's most popular locations. Beautifully presented throughout and enjoying generous living proportions throughout - this charming home really does have it all to offer. Boasting an attractive frontage, you are greeted into the home to a welcoming entrance hallway that guides you into an elegantly presented family lounge. To the rear of the property, there is an impressive open plan kitchen and diner which offers an ideal setting for family mealtimes and entertaining guests. The kitchen area is complete with a range of stylish wall and base units, integrated appliances and ample work surface space. To this floor, there is also a convenient utility room and a ground floor WC. Ascending to the first floor, you will find four generously sized and impeccably presented double bedrooms. Three of the bedrooms benefit from custom built fitted wardrobes with the master bedroom further benefitting from private en suite facilities. Concluding the interior of the property is a contemporary style three piece family bathroom suite. Externally, to the front of the property, a smartly tarmacked driveway provides ample off road parking; whilst to the rear elevation, there is a beautifully landscaped rear garden with patio area. Further benefits to the property include double glazing and gas central heating throughout.