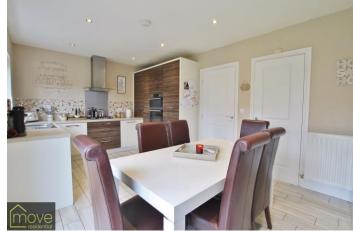

## Description

This beautiful four bedroom detached family home located on Holly Bank Avenue, L14, will provide a fantastic future home for anyone looking to upsize in one of Liverpool's most popular locations. Beautifully presented throughout and enjoying generous living proportions throughout - this charming home really does have it all to offer. Boasting an attractive frontage, you are greeted into the home to a welcoming entrance hallway that guides you into an elegantly presented family lounge. To the rear of the property, there is an impressive open plan kitchen and diner which offers an ideal setting for family mealtimes and entertaining guests. The kitchen area is complete with a range of stylish wall and base units, integrated appliances and ample work surface space. To this floor, there is also a convenient utility room and a ground floor WC. Ascending to the first floor, you will find four generously sized and impeccably presented double bedrooms. Three of the bedrooms benefit from custom built fitted wardrobes with the master bedroom further benefitting from private en suite facilities. Concluding the interior of the property is a contemporary style three piece family bathroom suite. Externally, to the front of the property, a smartly tarmacked driveway provides ample off road parking; whilst to the rear elevation, there is a beautifully landscaped rear garden with patio area. Further benefits to the property include double glazing and gas central heating throughout.