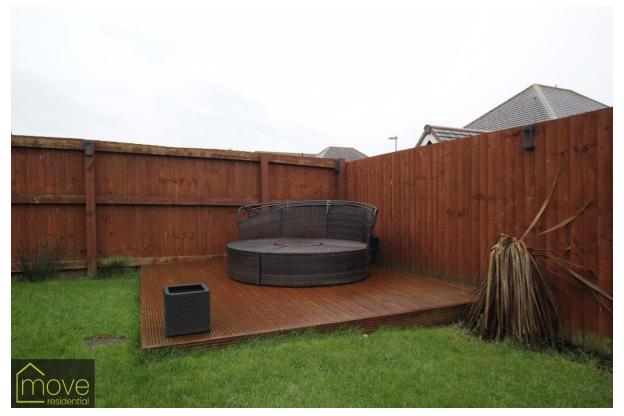

## Description

This beautiful four bedroom detached family home located on Holly Bank Avenue, L14, will provide a fantastic future home for anyone looking to upsize in one of Liverpool's most popular locations. Beautifully presented throughout and enjoying generous living proportions throughout - this charming home really does have it all to offer. Boasting an attractive frontage, you are greeted into the home to a welcoming entrance hallway that guides you into an elegantly presented family lounge. To the rear of the property, there is an impressive open plan kitchen and diner which offers an ideal setting for family mealtimes and entertaining guests. The kitchen area is complete with a range of stylish wall and base units, integrated appliances and ample work surface space. To this floor, there is also a convenient utility room and a ground floor WC. Ascending to the first floor, you will find four generously sized and impeccably presented double bedrooms. Three of the bedrooms benefit from custom built fitted wardrobes with the master bedroom further benefitting from private en suite facilities. Concluding the interior of the property is a contemporary style three piece family bathroom suite. Externally, to the front of the property, a smartly tarmacked driveway provides ample off road parking; whilst to the rear elevation, there is a beautifully landscaped rear garden with patio area. Further benefits to the property include double glazing and gas central heating throughout.