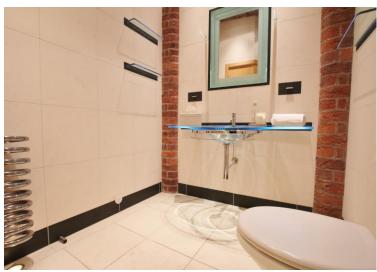

**Separate WC** - Two piece suite, tiled floor, exposed brick ceiling.

**Utility Room** - Tiled floor, spotlights, fitted cupboards.

External - x2 Parking spaces.

| Additional Information                                                                                                                                                                            |                                 |                           |
|---------------------------------------------------------------------------------------------------------------------------------------------------------------------------------------------------|---------------------------------|---------------------------|
| These particulars are thought to be materially corn form part of any contract. All measurements are application or plumbing installation or central heating and their accuracy is not guaranteed. | oproximate and we have not test | ed any fitted appliances, |
|                                                                                                                                                                                                   |                                 |                           |
|                                                                                                                                                                                                   |                                 |                           |
|                                                                                                                                                                                                   |                                 |                           |