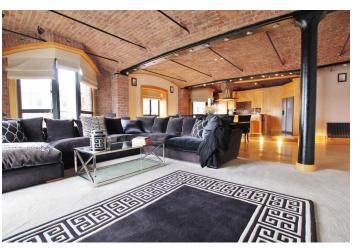

## **Description**

Located within the iconic Colonnades building in Liverpool's Albert Dock, L3, is this executive three bedroom apartment, welcomed exclusively to the sales market courtesy of appointed agents, Move Residential. Set within a prestigious Grade II listed building, the property showcases its history with striking exposed brickwork, wonderfully high ceilings, cast iron pillars and beautiful stone flooring. With a 24hr Concierge service, this impressive communal entrance also benefits from both stair and lift access to the third floor - where this luxury apartment is situated. Upon entering the property, you are greeted to a grand and inviting entrance hallway which provides access to each room in the property. From the entrance hall, you are led into an impressive open plan lounge, kitchen and diner. An ideal space for sociable living and entertaining guests, this expansive room is finished in a tasteful decor with quality wooden flooring and exposed brick vaulted ceilings. Offering a dedicated seating and formal dining area, the room also showcases a bespoke fitted kitchen which is complete with a range of stylish wall and base units with complementing Granite work tops, a variety of high specification integrated appliances and plentiful work surface space which incorporates a large central island unit. The kitchen also benefits from a convenient utility area which offers additional storage space. The bedroom accommodation consists of three generously sized and very well presented bedrooms, comprising; a master bedroom suite with a private en suite and walk in wardrobe, a secondary well proportioned double bedroom which also benefits from en suite facilities and a third good sized room which is currently utilised as an office space/study. Concluding the interior of the property is a convenient WC. Further benefits to this outstanding property include secure allocated parking, 24 hour concierge service and secure intercom access. Combining traditional and contemporary features, this exceptionally presented property will provide a fabulous future home for an incredibly lucky buyer.

Entrance Hall - Exposed brick wall, doors to all rooms, solid wooden flooring.

**Open Plan Lounge Kitchen Diner -**39' 2" x 26' 7" (11.93m x 8.10m)

Exposed brick wall, doors to all rooms, solid wood flooring, French windows to rear and side aspect, cast iron radiators, wooden flooring, x2 balcony areas, range of wall and base units with Granite work surfaces, extractor fan, integrated five ring electric hob and double oven, double sink unit with mixer tap, integrated waste disposal, integrated microwave, dishwasher, integrated steamer.