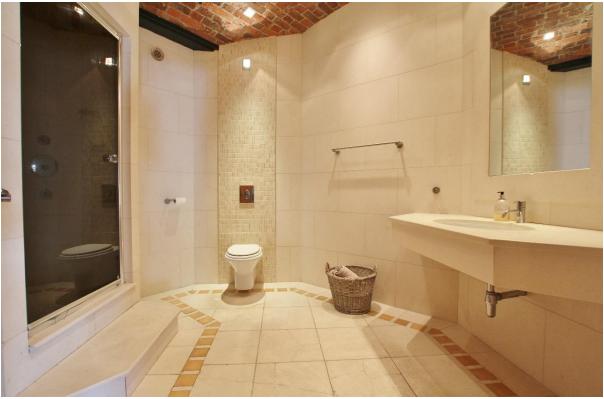

**Separate WC** - Two piece suite, tiled floor, exposed brick ceiling.

**Utility Room** - Tiled floor, spotlights, fitted cupboards.

External - x2 Parking spaces.

| Additional Information                                                                                                                                                                            |                                 |                           |
|---------------------------------------------------------------------------------------------------------------------------------------------------------------------------------------------------|---------------------------------|---------------------------|
| These particulars are thought to be materially corn form part of any contract. All measurements are application or plumbing installation or central heating and their accuracy is not guaranteed. | oproximate and we have not test | ed any fitted appliances, |
|                                                                                                                                                                                                   |                                 |                           |
|                                                                                                                                                                                                   |                                 |                           |
|                                                                                                                                                                                                   |                                 |                           |