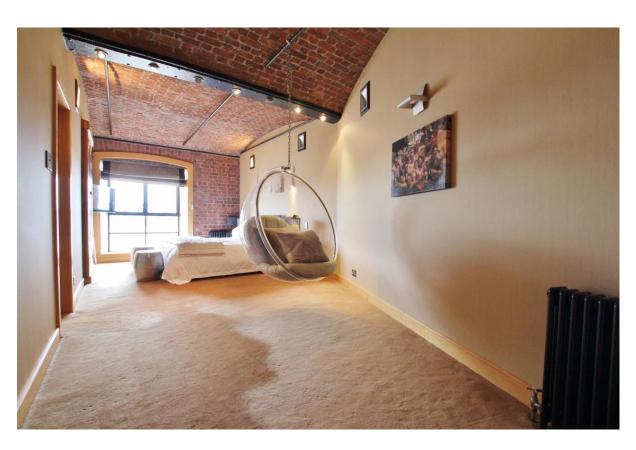

**Bedroom One -33' 2" x 21' 3" (10.10m x 6.47m)** 

French windows to front aspect, cast iron radiator, spotlights, exposed brick feature wall, access to en suite.

Bedroom One En Suite - Three piece suite, tiled floor, fully tiled walls, towel rail, spotlights.

**Walk In Wardrobe -** 11' 7" x 9' 9" (3.54m x 2.96m)

Spotlights, fitted wardrobes and drawers.

**Bedroom Two -** 29' 2" x 10' 9" (8.88m x 3.28m)

French windows to front aspect, cast iron radiator, exposed brick feature wall.