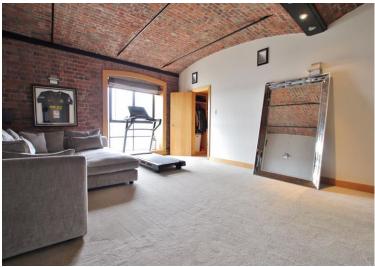

**Walk In Wardrobe -** 11' 7" x 9' 9" (3.54m x 2.96m)

Spotlights, fitted wardrobes and drawers.

**Bedroom Two -** 29' 2" x 10' 9" (8.88m x 3.28m)

French windows to front aspect, cast iron radiator, exposed brick feature wall.

**Bedroom Two En Suite -** Three piece suite, spotlights, towel rail, exposed brick ceiling, fully tiled walls, tiled floor.

**Bedroom Three / Office -** 11' 5" x 11' 3" (3.49m x 3.44m)

Spotlights, fitted office furniture, cast iron radiator, exposed brick ceiling.