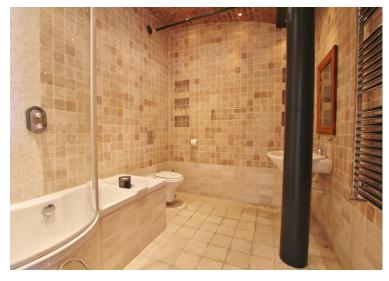

**Bedroom One -33' 2" x 21' 3" (10.10m x 6.47m)** 

French windows to front aspect, cast iron radiator, spotlights, exposed brick feature wall, access to en suite.

Bedroom One En Suite - Three piece suite, tiled floor, fully tiled walls, towel rail, spotlights.

**Bedroom Two En Suite -** Three piece suite, spotlights, towel rail, exposed brick ceiling, fully tiled walls, tiled floor.

**Bedroom Three / Office -** 11' 5" x 11' 3" (3.49m x 3.44m)

Spotlights, fitted office furniture, cast iron radiator, exposed brick ceiling.