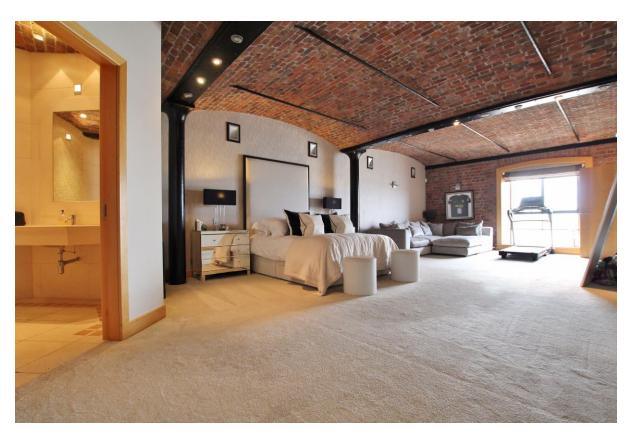

**Bedroom One -33' 2" x 21' 3" (10.10m x 6.47m)** 

French windows to front aspect, cast iron radiator, spotlights, exposed brick feature wall, access to en suite.

Bedroom One En Suite - Three piece suite, tiled floor, fully tiled walls, towel rail, spotlights.