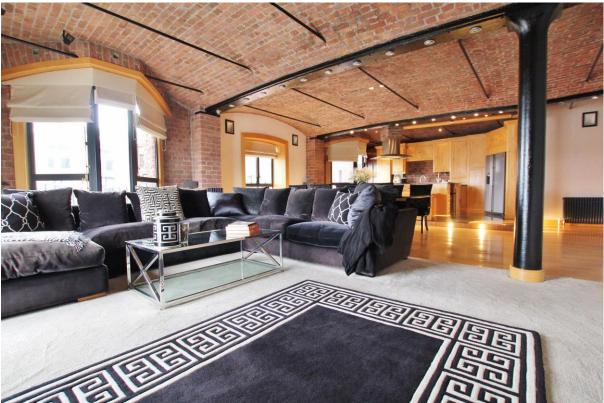

Entrance Hall - Exposed brick wall, doors to all rooms, solid wooden flooring.

**Open Plan Lounge Kitchen Diner -**39' 2" x 26' 7" (11.93m x 8.10m)

Exposed brick wall, doors to all rooms, solid wood flooring, French windows to rear and side aspect, cast iron radiators, wooden flooring, x2 balcony areas, range of wall and base units with Granite work surfaces, extractor fan, integrated five ring electric hob and double oven, double sink unit with mixer tap, integrated waste disposal, integrated microwave, dishwasher, integrated steamer.