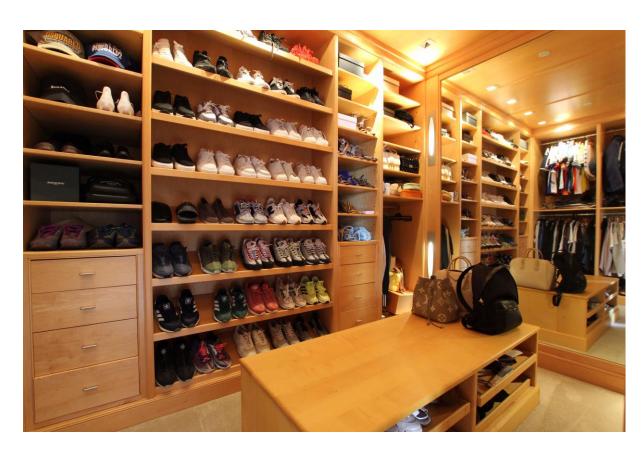

**Walk In Wardrobe -** 11' 7" x 9' 9" (3.54m x 2.96m)

Spotlights, fitted wardrobes and drawers.

**Bedroom Two -** 29' 2" x 10' 9" (8.88m x 3.28m)

French windows to front aspect, cast iron radiator, exposed brick feature wall.