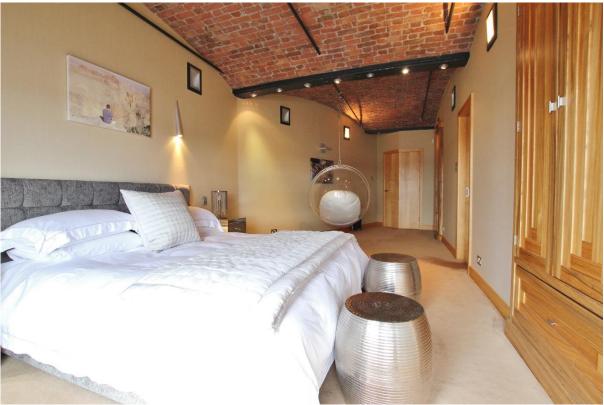

**Bedroom One -33' 2" x 21' 3" (10.10m x 6.47m)** 

French windows to front aspect, cast iron radiator, spotlights, exposed brick feature wall, access to en suite.

Bedroom One En Suite - Three piece suite, tiled floor, fully tiled walls, towel rail, spotlights.

**Walk In Wardrobe -** 11' 7" x 9' 9" (3.54m x 2.96m)

Spotlights, fitted wardrobes and drawers.

**Bedroom Two -** 29' 2" x 10' 9" (8.88m x 3.28m)

French windows to front aspect, cast iron radiator, exposed brick feature wall.