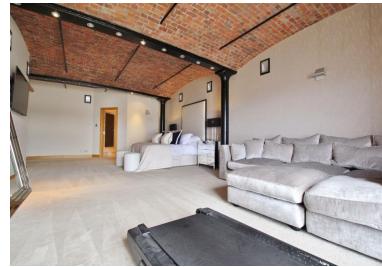

**Walk In Wardrobe -** 11' 7" x 9' 9" (3.54m x 2.96m)

Spotlights, fitted wardrobes and drawers.

**Bedroom Two -** 29' 2" x 10' 9" (8.88m x 3.28m)

French windows to front aspect, cast iron radiator, exposed brick feature wall.

**Bedroom Two En Suite -** Three piece suite, spotlights, towel rail, exposed brick ceiling, fully tiled walls, tiled floor.

**Bedroom Three / Office -** 11' 5" x 11' 3" (3.49m x 3.44m)

Spotlights, fitted office furniture, cast iron radiator, exposed brick ceiling.