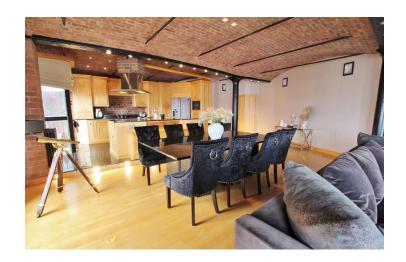

## **Description**

Located within the iconic Colonnades building in Liverpool's Albert Dock, L3, is this executive three bedroom apartment, welcomed exclusively to the sales market courtesy of appointed agents, Move Residential. Set within a prestigious Grade II listed building, the property showcases its history with striking exposed brickwork, wonderfully high ceilings, cast iron pillars and beautiful stone flooring. With a 24hr Concierge service, this impressive communal entrance also benefits from both stair and lift access to the third floor - where this luxury apartment is situated. Upon entering the property, you are greeted to a grand and inviting entrance hallway which provides access to each room in the property. From the entrance hall, you are led into an impressive open plan lounge, kitchen and diner. An ideal space for sociable living and entertaining guests, this expansive room is finished in a tasteful decor with quality wooden flooring and exposed brick vaulted ceilings. Offering a dedicated seating and formal dining area, the room also showcases a bespoke fitted kitchen which is complete with a range of stylish wall and base units with complementing Granite work tops, a variety of high specification integrated appliances and plentiful work surface space which incorporates a large central island unit. The kitchen also benefits from a convenient utility area which offers additional storage space. The bedroom accommodation consists of three generously sized and very well presented bedrooms, comprising; a master bedroom suite with a private en suite and walk in wardrobe, a secondary well proportioned double bedroom which also benefits from en suite facilities and a third good sized room which is currently utilised as an office space/study. Concluding the interior of the property is a convenient WC. Further benefits to this outstanding property include secure allocated parking, 24 hour concierge service and secure intercom access. Combining traditional and contemporary features, this exceptionally presented property will provide a fabulous future home for an incredibly lucky buyer.

Entrance Hall - Exposed brick wall, doors to all rooms, solid wooden flooring.

**Open Plan Lounge Kitchen Diner -**39' 2" x 26' 7" (11.93m x 8.10m)

Exposed brick wall, doors to all rooms, solid wood flooring, French windows to rear and side aspect, cast iron radiators, wooden flooring, x2 balcony areas, range of wall and base units with Granite work surfaces, extractor fan, integrated five ring electric hob and double oven, double sink unit with mixer tap, integrated waste disposal, integrated microwave, dishwasher, integrated steamer.