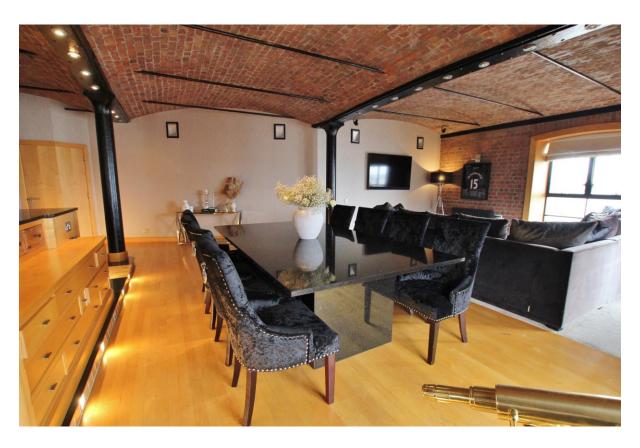

## **Description**

Located within the iconic Colonnades building in Liverpool's Albert Dock, L3, is this executive three bedroom apartment, welcomed exclusively to the sales market courtesy of appointed agents, Move Residential. Set within a prestigious Grade II listed building, the property showcases its history with striking exposed brickwork, wonderfully high ceilings, cast iron pillars and beautiful stone flooring. With a 24hr Concierge service, this impressive communal entrance also benefits from both stair and lift access to the third floor - where this luxury apartment is situated. Upon entering the property, you are greeted to a grand and inviting entrance hallway which provides access to each room in the property. From the entrance hall, you are led into an impressive open plan lounge, kitchen and diner. An ideal space for sociable living and entertaining guests, this expansive room is finished in a tasteful decor with quality wooden flooring and exposed brick vaulted ceilings. Offering a dedicated seating and formal dining area, the room also showcases a bespoke fitted kitchen which is complete with a range of stylish wall and base units with complementing Granite work tops, a variety of high specification integrated appliances and plentiful work surface space which incorporates a large central island unit. The kitchen also benefits from a convenient utility area which offers additional storage space. The bedroom accommodation consists of three generously sized and very well presented bedrooms, comprising; a master bedroom suite with a private en suite and walk in wardrobe, a secondary well proportioned double bedroom which also benefits from en suite facilities and a third good sized room which is currently utilised as an office space/study. Concluding the interior of the property is a convenient WC. Further benefits to this outstanding property include secure allocated parking, 24 hour concierge service and secure intercom access. Combining traditional and contemporary features, this exceptionally presented property will provide a fabulous future home for an incredibly lucky buyer.

Entrance Hall - Exposed brick wall, doors to all rooms, solid wooden flooring.

**Open Plan Lounge Kitchen Diner -**39' 2" x 26' 7" (11.93m x 8.10m)

Exposed brick wall, doors to all rooms, solid wood flooring, French windows to rear and side aspect, cast iron radiators, wooden flooring, x2 balcony areas, range of wall and base units with Granite work surfaces, extractor fan, integrated five ring electric hob and double oven, double sink unit with mixer tap, integrated waste disposal, integrated microwave, dishwasher, integrated steamer.