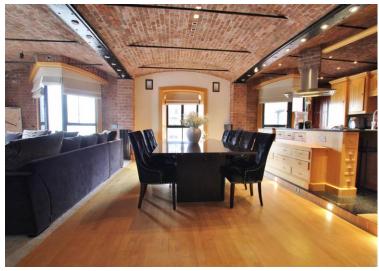

## **Description**

Located within the iconic Colonnades building in Liverpool's Albert Dock, L3, is this executive three bedroom apartment, welcomed exclusively to the sales market courtesy of appointed agents, Move Residential. Set within a prestigious Grade II listed building, the property showcases its history with striking exposed brickwork, wonderfully high ceilings, cast iron pillars and beautiful stone flooring. With a 24hr Concierge service, this impressive communal entrance also benefits from both stair and lift access to the third floor - where this luxury apartment is situated. Upon entering the property, you are greeted to a grand and inviting entrance hallway which provides access to each room in the property. From the entrance hall, you are led into an impressive open plan lounge, kitchen and diner. An ideal space for sociable living and entertaining guests, this expansive room is finished in a tasteful decor with quality wooden flooring and exposed brick vaulted ceilings. Offering a dedicated seating and formal dining area, the room also showcases a bespoke fitted kitchen which is complete with a range of stylish wall and base units with complementing Granite work tops, a variety of high specification integrated appliances and plentiful work surface space which incorporates a large central island unit. The kitchen also benefits from a convenient utility area which offers additional storage space. The bedroom accommodation consists of three generously sized and very well presented bedrooms, comprising; a master bedroom suite with a private en suite and walk in wardrobe, a secondary well proportioned double bedroom which also benefits from en suite facilities and a third good sized room which is currently utilised as an office space/study. Concluding the interior of the property is a convenient WC. Further benefits to this outstanding property include secure allocated parking, 24 hour concierge service and secure intercom access. Combining traditional and contemporary features, this exceptionally presented property will provide a fabulous future home for an incredibly lucky buyer.

Entrance Hall - Exposed brick wall, doors to all rooms, solid wooden flooring.

**Open Plan Lounge Kitchen Diner -**39' 2" x 26' 7" (11.93m x 8.10m)

Exposed brick wall, doors to all rooms, solid wood flooring, French windows to rear and side aspect, cast iron radiators, wooden flooring, x2 balcony areas, range of wall and base units with Granite work surfaces, extractor fan, integrated five ring electric hob and double oven, double sink unit with mixer tap, integrated waste disposal, integrated microwave, dishwasher, integrated steamer.