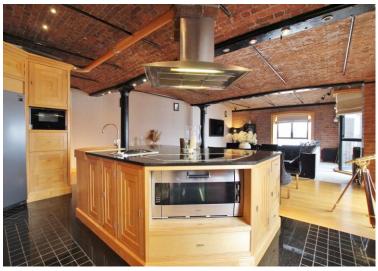

## **Description**

Located within the iconic Colonnades building in Liverpool's Albert Dock, L3, is this executive three bedroom apartment, welcomed exclusively to the sales market courtesy of appointed agents, Move Residential. Set within a prestigious Grade II listed building, the property showcases its history with striking exposed brickwork, wonderfully high ceilings, cast iron pillars and beautiful stone flooring. With a 24hr Concierge service, this impressive communal entrance also benefits from both stair and lift access to the third floor - where this luxury apartment is situated. Upon entering the property, you are greeted to a grand and inviting entrance hallway which provides access to each room in the property. From the entrance hall, you are led into an impressive open plan lounge, kitchen and diner. An ideal space for sociable living and entertaining guests, this expansive room is finished in a tasteful decor with quality wooden flooring and exposed brick vaulted ceilings. Offering a dedicated seating and formal dining area, the room also showcases a bespoke fitted kitchen which is complete with a range of stylish wall and base units with complementing Granite work tops, a variety of high specification integrated appliances and plentiful work surface space which incorporates a large central island unit. The kitchen also benefits from a convenient utility area which offers additional storage space. The bedroom accommodation consists of three generously sized and very well presented bedrooms, comprising; a master bedroom suite with a private en suite and walk in wardrobe, a secondary well proportioned double bedroom which also benefits from en suite facilities and a third good sized room which is currently utilised as an office space/study. Concluding the interior of the property is a convenient WC. Further benefits to this outstanding property include secure allocated parking, 24 hour concierge service and secure intercom access. Combining traditional and contemporary features, this exceptionally presented property will provide a fabulous future home for an incredibly lucky buyer.

Entrance Hall - Exposed brick wall, doors to all rooms, solid wooden flooring.

**Open Plan Lounge Kitchen Diner -**39' 2" x 26' 7" (11.93m x 8.10m)

Exposed brick wall, doors to all rooms, solid wood flooring, French windows to rear and side aspect, cast iron radiators, wooden flooring, x2 balcony areas, range of wall and base units with Granite work surfaces, extractor fan, integrated five ring electric hob and double oven, double sink unit with mixer tap, integrated waste disposal, integrated microwave, dishwasher, integrated steamer.