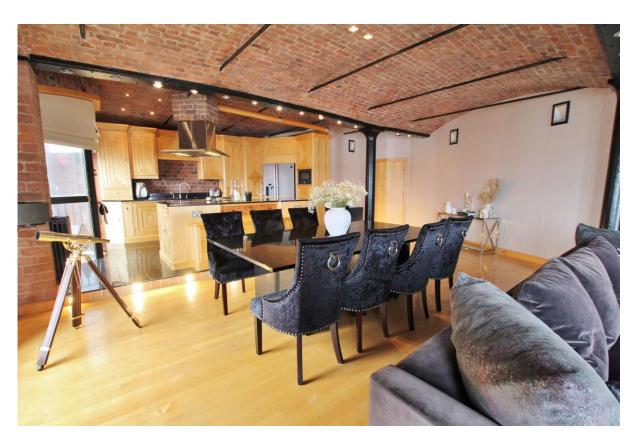

## **Description**

Located within the iconic Colonnades building in Liverpool's Albert Dock, L3, is this executive three bedroom apartment, welcomed exclusively to the sales market courtesy of appointed agents, Move Residential. Set within a prestigious Grade II listed building, the property showcases its history with striking exposed brickwork, wonderfully high ceilings, cast iron pillars and beautiful stone flooring. With a 24hr Concierge service, this impressive communal entrance also benefits from both stair and lift access to the third floor - where this luxury apartment is situated. Upon entering the property, you are greeted to a grand and inviting entrance hallway which provides access to each room in the property. From the entrance hall, you are led into an impressive open plan lounge, kitchen and diner. An ideal space for sociable living and entertaining guests, this expansive room is finished in a tasteful decor with quality wooden flooring and exposed brick vaulted ceilings. Offering a dedicated seating and formal dining area, the room also showcases a bespoke fitted kitchen which is complete with a range of stylish wall and base units with complementing Granite work tops, a variety of high specification integrated appliances and plentiful work surface space which incorporates a large central island unit. The kitchen also benefits from a convenient utility area which offers additional storage space. The bedroom accommodation consists of three generously sized and very well presented bedrooms, comprising; a master bedroom suite with a private en suite and walk in wardrobe, a secondary well proportioned double bedroom which also benefits from en suite facilities and a third good sized room which is currently utilised as an office space/study. Concluding the interior of the property is a convenient WC. Further benefits to this outstanding property include secure allocated parking, 24 hour concierge service and secure intercom access. Combining traditional and contemporary features, this exceptionally presented property will provide a fabulous future home for an incredibly lucky buyer.

Entrance Hall - Exposed brick wall, doors to all rooms, solid wooden flooring.

**Open Plan Lounge Kitchen Diner -**39' 2" x 26' 7" (11.93m x 8.10m)

Exposed brick wall, doors to all rooms, solid wood flooring, French windows to rear and side aspect, cast iron radiators, wooden flooring, x2 balcony areas, range of wall and base units with Granite work surfaces, extractor fan, integrated five ring electric hob and double oven, double sink unit with mixer tap, integrated waste disposal, integrated microwave, dishwasher, integrated steamer.