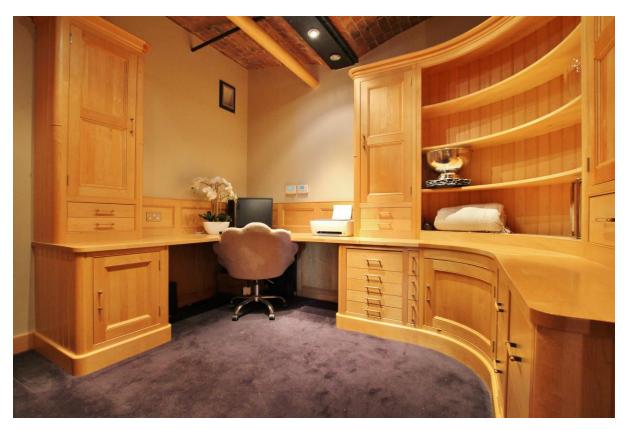

**Bedroom Two En Suite -** Three piece suite, spotlights, towel rail, exposed brick ceiling, fully tiled walls, tiled floor.

**Bedroom Three / Office -** 11' 5" x 11' 3" (3.49m x 3.44m)

Spotlights, fitted office furniture, cast iron radiator, exposed brick ceiling.