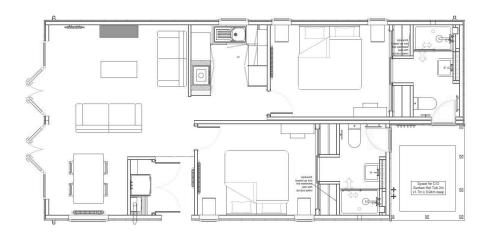

From the specially designed sunken hot tub area, directly accessible from either of the beautifully appointed double bedrooms, to the smart contemporary high-gloss kitchen, complete with all mod cons, the Dovecote holiday lodge brims with careful attention to detail.

The cavernous living space, featuring carefully selected soft furnishings, semi-vaulted ceilings and wooden painted feature walls create a warm ambience and elegant aesthetic, which is completed by the herringbone parquet style flooring which runs throughout the open plan area.