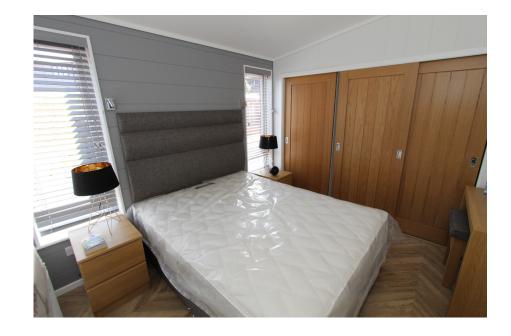

From the specially designed sunken hot tub area, directly accessible from either of the beautifully appointed double bedrooms, to the smart contemporary high-gloss kitchen, complete with all mod cons, the Dovecote holiday lodge brims with careful attention to detail.

The cavernous living space, featuring carefully selected soft furnishings, semi-vaulted ceilings and wooden painted feature walls create a warm ambience and elegant aesthetic, which is completed by the herringbone parquet style flooring which runs throughout the open plan area.