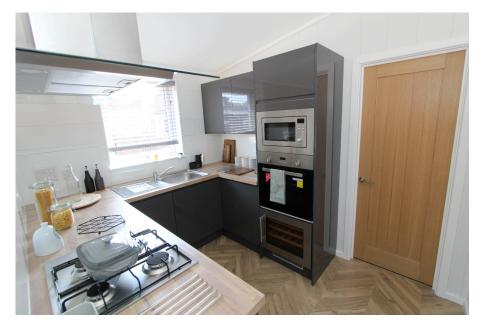

From the specially designed sunken hot tub area, directly accessible from either of the beautifully appointed double bedrooms, to the smart contemporary high-gloss kitchen, complete with all mod cons, the Dovecote holiday lodge brims with careful attention to detail.