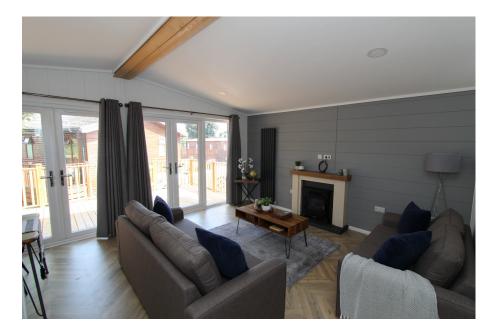

The cavernous living space, featuring carefully selected soft furnishings, semi-vaulted ceilings and wooden painted feature walls create a warm ambience and elegant aesthetic, which is completed by the herringbone parquet style flooring which runs throughout the open plan area.