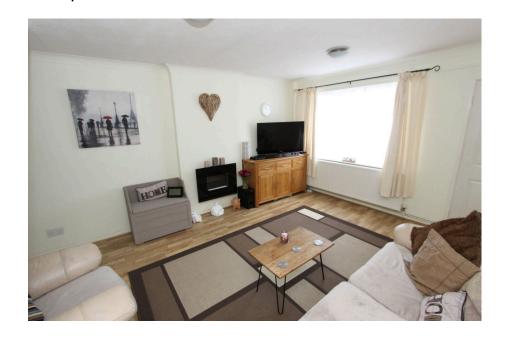

- SEMI-DETACHED HOUSE
- LOUNGE
- BATHROOM
- DOUBLE GLAZING
- OVERSIZED GARAGE/ WORKSHOP

- 2 BEDROOMS
- KITCHEN/DINING ROOM
- GAS CENTRAL HEATING
- GARDENS
- FAVOURED CUL-DE-SAC

A modern, well presented two bedroom semi-detached house in ever popular Shiphay. Two good sized Bedrooms, Lounge, Kitchen/Diner, and bathroom. Outside are well proportioned gardens, Oversized Garage/Workshop and a Driveway. Gas centrally heated and double glazed throughout. Situated in well regarded residential cul-de-sac location, close to the hospital, and the girls' and boys' grammar schools and having good access the road networks. Ideal FTB ,RETIREMENT or even for INVESTMENT. Viewing recommended.