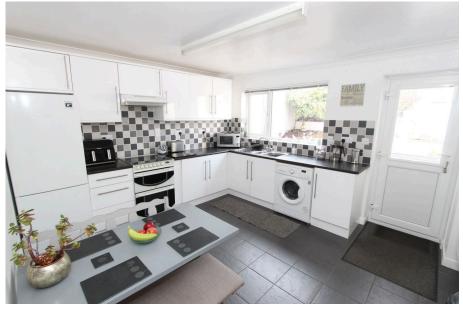

- SEMI-DETACHED HOUSE
- LOUNGE
- BATHROOM
- DOUBLE GLAZING
- OVERSIZED GARAGE/ WORKSHOP

- 2 BEDROOMS
- KITCHEN/DINING ROOM
- GAS CENTRAL HEATING
- GARDENS
- FAVOURED CUL-DE-SAC

A modern, well presented two bedroom semi-detached house in ever popular Shiphay. Two good sized Bedrooms, Lounge, Kitchen/Diner, and bathroom. Outside are well proportioned gardens, Oversized Garage/Workshop and a Driveway. Gas centrally heated and double glazed throughout. Situated in well regarded residential cul-de-sac location, close to the hospital, and the girls' and boys' grammar schools and having good access the road networks. Ideal FTB ,RETIREMENT or even for INVESTMENT. Viewing recommended.