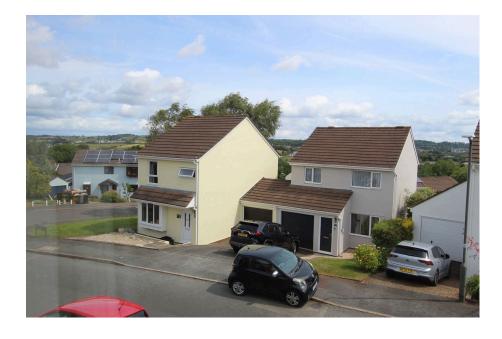

- SEMI-DETACHED HOUSE
- LOUNGE
- BATHROOM
- DOUBLE GLAZING
- OVERSIZED GARAGE/ WORKSHOP

- 2 BEDROOMS
- KITCHEN/DINING ROOM
- GAS CENTRAL HEATING
- GARDENS
- FAVOURED CUL-DE-SAC

A modern, well presented two bedroom semi-detached house in ever popular Shiphay. Two good sized Bedrooms, Lounge, Kitchen/Diner, and bathroom. Outside are well proportioned gardens, Oversized Garage/Workshop and a Driveway. Gas centrally heated and double glazed throughout. Situated in well regarded residential cul-de-sac location, close to the hospital, and the girls' and boys' grammar schools and having good access the road networks. Ideal FTB ,RETIREMENT or even for INVESTMENT. Viewing recommended.