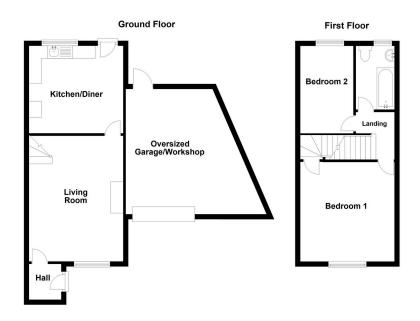

- SEMI-DETACHED HOUSE
- LOUNGE
- BATHROOM
- DOUBLE GLAZING
- OVERSIZED GARAGE/ WORKSHOP

- 2 BEDROOMS
- KITCHEN/DINING ROOM
- GAS CENTRAL HEATING
- GARDENS
- FAVOURED CUL-DE-SAC

A modern, well presented two bedroom semi-detached house in ever popular Shiphay. Two good sized Bedrooms, Lounge, Kitchen/Diner, and bathroom. Outside are well proportioned gardens, Oversized Garage/Workshop and a Driveway. Gas centrally heated and double glazed throughout. Situated in well regarded residential cul-de-sac location, close to the hospital, and the girls' and boys' grammar schools and having good access the road networks. Ideal FTB ,RETIREMENT or even for INVESTMENT. Viewing recommended.