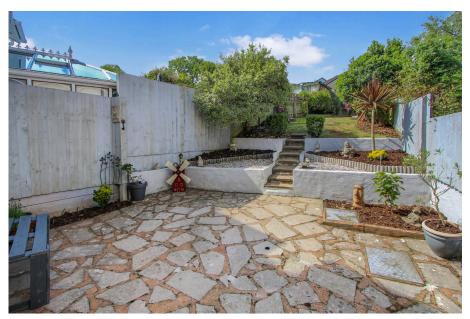

- SEMI-DETACHED HOUSE
- LOUNGE
- BATHROOM
- DOUBLE GLAZING
- OVERSIZED GARAGE/ WORKSHOP

- 2 BEDROOMS
- KITCHEN/DINING ROOM
- GAS CENTRAL HEATING
- GARDENS
- FAVOURED CUL-DE-SAC

A modern, well presented two bedroom semi-detached house in ever popular Shiphay. Two good sized Bedrooms, Lounge, Kitchen/Diner, and bathroom. Outside are well proportioned gardens, Oversized Garage/Workshop and a Driveway. Gas centrally heated and double glazed throughout. Situated in well regarded residential cul-de-sac location, close to the hospital, and the girls' and boys' grammar schools and having good access the road networks. Ideal FTB ,RETIREMENT or even for INVESTMENT. Viewing recommended.