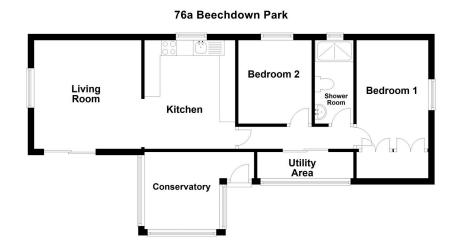

## 76a Beechdown Park, Totnes Road, Paigtnon TQ4 7PS £119,995

- Well Presented Park Home
   2 Good Sized Bedrooms

Living Room

Kitchen

Conservatory

Utility Area

Double Glazing

- Central Heating
- Gardens & Parking
- NO CHAIN

\*\*\*\* WELL PRESENTED PARK HOME WITH CONSERVATORY

\*\*\*\* A chance to acquire this up to date park home located on
the outskirts of Paignton, accommodation briefly comprises; 2
Good Sized Bedrooms, Living Room, Kicthen, Conservatory /
Dining Room, Bathroom and Good Sized Gardens and Parking.
Other benefits include UPVC double glazing and central heating.
AGE & PET RESTRICTIONS APPLY. For sale with no chain.