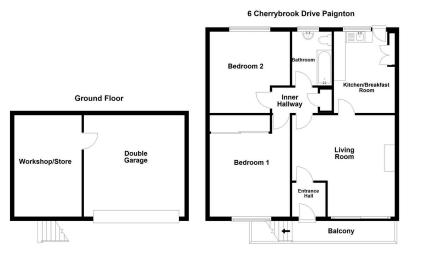

Offered for sale with NO ONWARD CHAIN, this TWO BEDROOM SEMI DETACHED BUNGALOW now in need of improvement offers tremendous scope and is within easy walking distance of the local shop and other amenites at Cherry Brook Square. It offers 2 Bedrooms, spacious Lounge, Kitchen and Bathroom other benefits include gas central heating and double glazing. At street level there is a driveway leading up to a Double Garage with useful workshop area to one side. To the rear there are gardens. Bus Services run from close by and Broadsands Beach is not to far away.