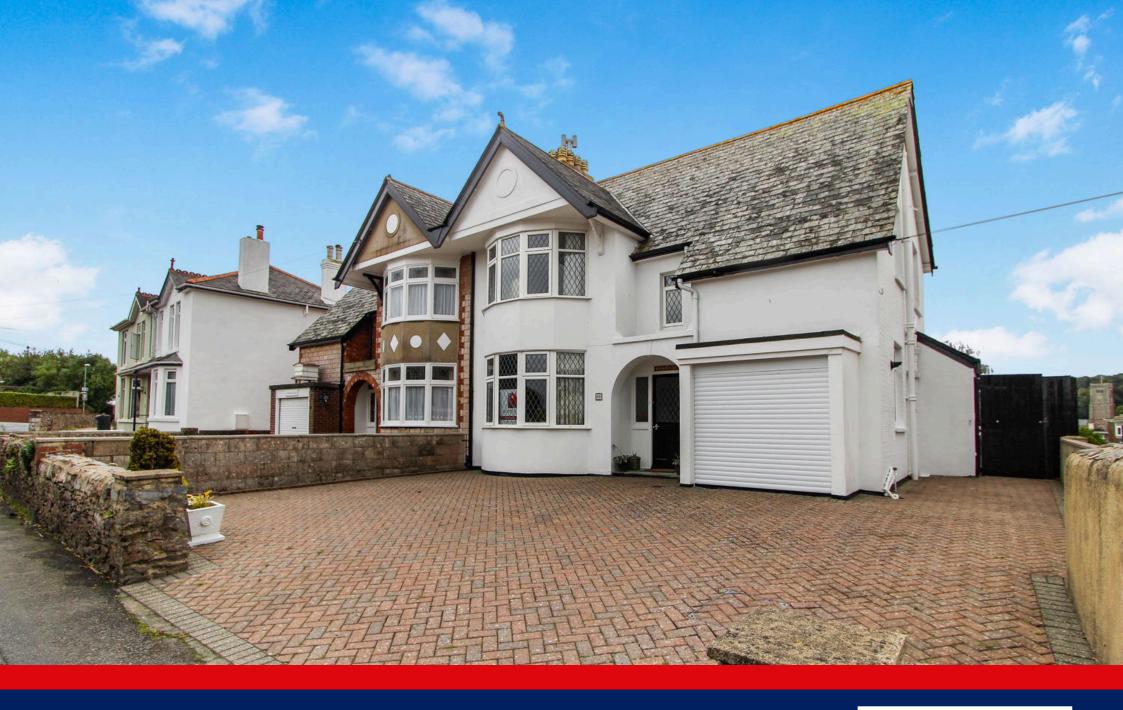

- SPACIOUS SEMI DETACHED IDEAL FOR A GROWING **CHARACTER HOME** 
  - **FAMILY**
- 4 GOOD SIZED BEDROOMS LOUNGE/DINING ROOM
- CONSERVATORY
- KITCHEN/DINING ROOM
- GCH & MOSTLY D/GLAZED LARGE SUNNY LEVEL
  - **GARDENS**
- GARAGE & AMPLE PARKING NO ONWARDS CHAIN

A spacious bay fronted semi-detached family home coming to the market for the first time in over 40 years. It offers generous accommodation comprising hallway, lounge/dining room, conservatory, kitchen/dining room, 4 bedrooms and a family bathroom. Benefits include Gas Central Heating and mostly UPVC Double Glazing. To the front is ample off road parking for up to 4 cars and a single garage. To the rear there is a large, southerly facing, level lawned garden and a detached Utility room with a cloakroom. Great for access both into and out of Town this property will be sold Chain Free.