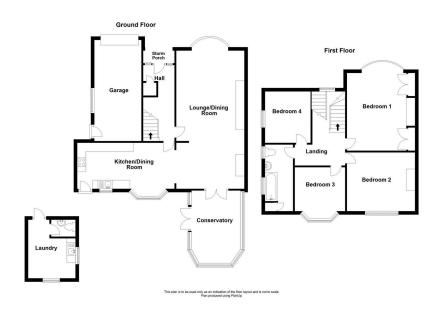

A spacious bay fronted semi-detached family home coming to the market for the first time in over 40 years. It offers generous accommodation comprising hallway, lounge/dining room, conservatory, kitchen/dining room, 4 bedrooms and a family bathroom. Benefits include Gas Central Heating and mostly UPVC Double Glazing. To the front is ample off road parking for up to 4 cars and a single garage. To the rear there is a large, southerly facing, level lawned garden and a detached Utility room with a cloakroom. Great for access both into and out of Town this property will be sold Chain Free.