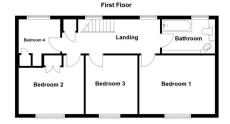

A spacious Semi-Detached Family Home situted just off Brixham Road in need of modernisation and updating throughout. The spacious accommodtion comprises 4 Bedrooms, Lounge, Kitchen/Diner, Downstairs Cloakroom and a Bathroom. Benefits include Gas Central Heating and Double Glazing. Outside there is a Garage, ample Parking and good sized Gardens to the front and rear. Fanatastic access to South Devon University and many other amenities. For Sale with No Chain.