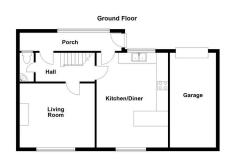

A spacious Semi-Detached Family Home situted just off Brixham Road in need of modernisation and updating throughout. The spacious accommodtion comprises 4 Bedrooms, Lounge, Kitchen/Diner, Downstairs Cloakroom and a Bathroom. Benefits include Gas Central Heating and Double Glazing. Outside there is a Garage, ample Parking and good sized Gardens to the front and rear. Fanatastic access to South Devon University and many other amenities. For Sale with No Chain.