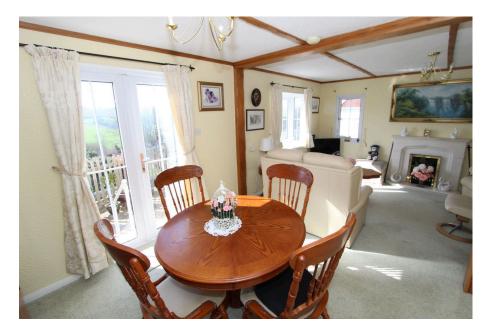

FITTED KITCHEN

Total area: approx. 70.6 sq. metres (759.7 sq. feet)

A superbly presented and deceptively spacious Two Double Bedroom Detached Park Home, situated on the popular Falcon Park development. It enjoys lovely southerly facing views over the Park towards the countryside. Accommodation comprises Entrance Porch, Entrance Hall, Large L shaped Lounge/ Dining Room. fitted Kitchen, Two Double Bedrooms ( both with large walk in wardrobes ) and a Shower Room. LPG central heating and UPVC Double Glazed throughout. Attractive easy maintenance paved gardens again enjoying a particularly sunny southerly aspect and countryside views. Commual gardens, which are almost adjacent to the property. Off road Parking for TWO cars. we thoroughly recommend an early internal viewing of this lovely Park Home!