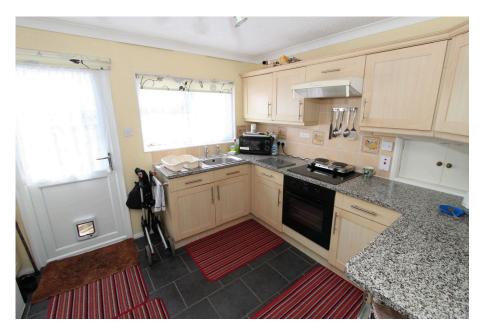

FITTED KITCHEN

Total area: approx. 70.6 sq. metres (759.7 sq. feet)

A superbly presented and deceptively spacious Two Double Bedroom Detached Park Home, situated on the popular Falcon Park development. It enjoys lovely southerly facing views over the Park towards the countryside. Accommodation comprises Entrance Porch, Entrance Hall, Large L shaped Lounge/ Dining Room. fitted Kitchen, Two Double Bedrooms ( both with large walk in wardrobes ) and a Shower Room. LPG central heating and UPVC Double Glazed throughout. Attractive easy maintenance paved gardens again enjoying a particularly sunny southerly aspect and countryside views. Commual gardens, which are almost adjacent to the property. Off road Parking for TWO cars. we thoroughly recommend an early internal viewing of this lovely Park Home!