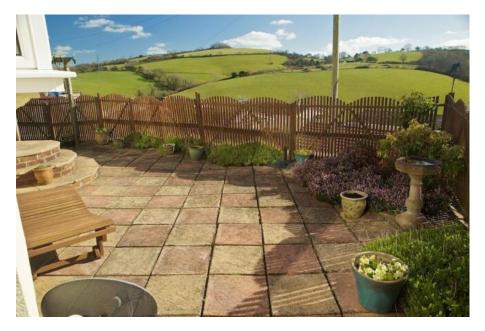

FITTED KITCHEN

Total area: approx. 70.6 sq. metres (759.7 sq. feet)

A superbly presented and deceptively spacious Two Double Bedroom Detached Park Home, situated on the popular Falcon Park development. It enjoys lovely southerly facing views over the Park towards the countryside. Accommodation comprises Entrance Porch, Entrance Hall, Large L shaped Lounge/ Dining Room. fitted Kitchen, Two Double Bedrooms ( both with large walk in wardrobes ) and a Shower Room. LPG central heating and UPVC Double Glazed throughout. Attractive easy maintenance paved gardens again enjoying a particularly sunny southerly aspect and countryside views. Commual gardens, which are almost adjacent to the property. Off road Parking for TWO cars. we thoroughly recommend an early internal viewing of this lovely Park Home!