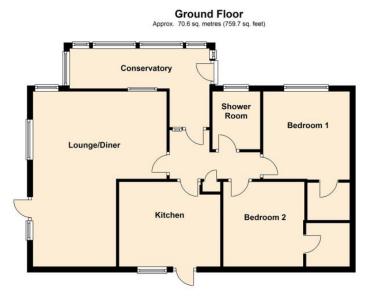

FITTED KITCHEN

Total area: approx. 70.6 sq. metres (759.7 sq. feet)

A superbly presented and deceptively spacious Two Double Bedroom Detached Park Home, situated on the popular Falcon Park development. It enjoys lovely southerly facing views over the Park towards the countryside. Accommodation comprises Entrance Porch, Entrance Hall, Large L shaped Lounge/ Dining Room. fitted Kitchen, Two Double Bedrooms ( both with large walk in wardrobes ) and a Shower Room. LPG central heating and UPVC Double Glazed throughout. Attractive easy maintenance paved gardens again enjoying a particularly sunny southerly aspect and countryside views. Commual gardens, which are almost adjacent to the property. Off road Parking for TWO cars. we thoroughly recommend an early internal viewing of this lovely Park Home!