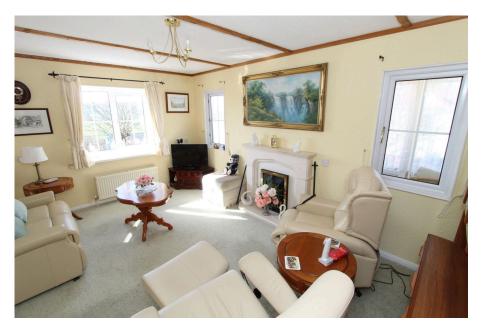

FITTED KITCHEN

Total area: approx. 70.6 sq. metres (759.7 sq. feet)

A superbly presented and deceptively spacious Two Double Bedroom Detached Park Home, situated on the popular Falcon Park development. It enjoys lovely southerly facing views over the Park towards the countryside. Accommodation comprises Entrance Porch, Entrance Hall, Large L shaped Lounge/ Dining Room. fitted Kitchen, Two Double Bedrooms ( both with large walk in wardrobes ) and a Shower Room. LPG central heating and UPVC Double Glazed throughout. Attractive easy maintenance paved gardens again enjoying a particularly sunny southerly aspect and countryside views. Commual gardens, which are almost adjacent to the property. Off road Parking for TWO cars. we thoroughly recommend an early internal viewing of this lovely Park Home!