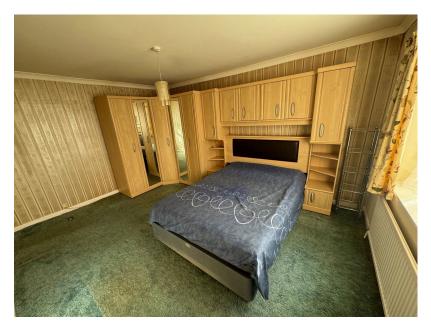

A semi-detached bungalow sitting on larger that average corner plot gardens. Accommodation briefly comprises reception hall, living room, kitchen, 2 double bedrooms, shower room and rear porch. Benefits include gas central heating and double glazing. Large loft space with potential. Outside there are good sized gardens, useful block built shed/workshop, ample parking and single garage. In need of a little TLC. Offered for sale with no onwards chain.