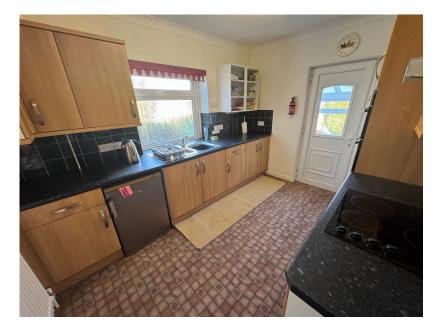

A semi-detached bungalow sitting on larger that average corner plot gardens. Accommodation briefly comprises reception hall, living room, kitchen, 2 double bedrooms, shower room and rear porch. Benefits include gas central heating and double glazing. Large loft space with potential. Outside there are good sized gardens, useful block built shed/workshop, ample parking and single garage. In need of a little TLC. Offered for sale with no onwards chain.