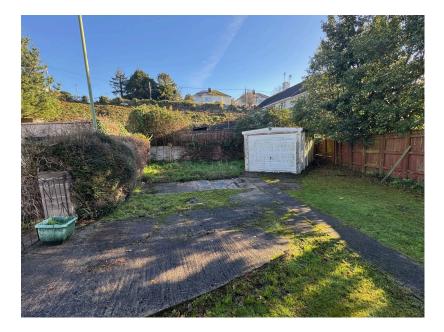

A semi-detached bungalow sitting on larger that average corner plot gardens. Accommodation briefly comprises reception hall, living room, kitchen, 2 double bedrooms, shower room and rear porch. Benefits include gas central heating and double glazing. Large loft space with potential. Outside there are good sized gardens, useful block built shed/workshop, ample parking and single garage. In need of a little TLC. Offered for sale with no onwards chain.