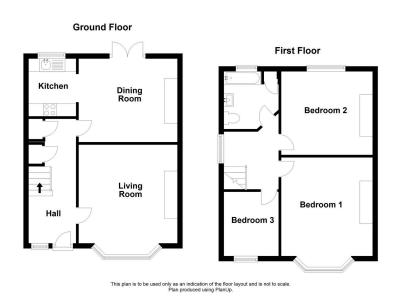

- LOCATED IN EVER POPULAR SEMI-DETACHED FAMILY **PRESTON** HOME
- 3 BEDROOMS LOUNGE
- DINING ROOM/KITCHEN DOUBLE GLAZING
- GAS CENTRAL HEATING • GARDENS
- PARKING & GARAGE NO CHAIN

A 3 Bedroom Semi-detached house situated in ever popular Preston, situated close to the local shops and within proximity of the seafront. Accommodation briefly comprises; Hallway, Living Room, Kitchen / Dining Room, 3 Bedrooms and Bathroom. Benefits include double glazing and gas central heating. Recent improvements include a new roof covering and a boiler both within the last 5 years. Outside there is a Front and Good level Sized Rear Garden, Garage plus off road Parking. No onwards Chain.