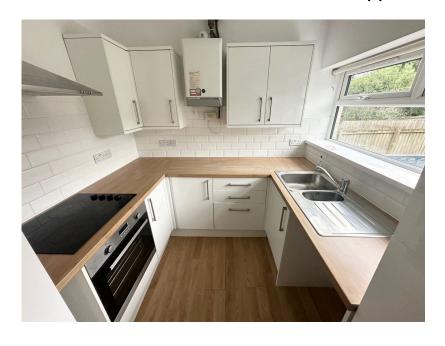

- LOCATED IN EVER POPULAR SEMI-DETACHED FAMILY **PRESTON** HOME
- 3 BEDROOMS LOUNGE
- DINING ROOM/KITCHEN DOUBLE GLAZING
- GAS CENTRAL HEATING • GARDENS
- PARKING & GARAGE NO CHAIN

A 3 Bedroom Semi-detached house situated in ever popular Preston, situated close to the local shops and within proximity of the seafront. Accommodation briefly comprises; Hallway, Living Room, Kitchen / Dining Room, 3 Bedrooms and Bathroom. Benefits include double glazing and gas central heating. Recent improvements include a new roof covering and a boiler both within the last 5 years. Outside there is a Front and Good level Sized Rear Garden, Garage plus off road Parking. No onwards Chain.