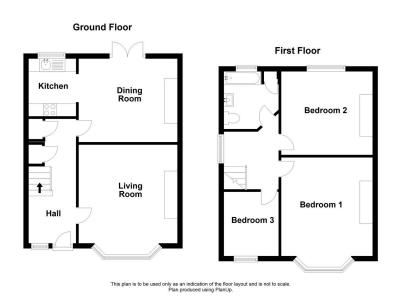

A 3 Bedroom Semi-detached house situated in ever popular Preston, situated close to the local shops and within proximity of the seafront. Accommodation briefly comprises; Hallway, Living Room, Kitchen / Dining Room, 3 Bedrooms and Bathroom. Benefits include double glazing and gas central heating. Recent improvements include a new roof covering and a boiler both within the last 5 years. Outside there is a Front and Good level Sized Rear Garden, Garage plus off road Parking. No onwards Chain.