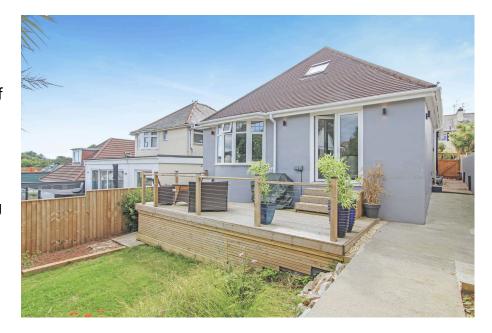

- DETACHED CHALET BUNGALOW
- 4 BEDROOMS
- SUPER HIGH QUALITY KITCHEN
- DOUBLE GLAZING
- DECKED ENTERTAINING SPACE

- REFURBISHED TO A HIGH SPECIFICATION
- OPEN PLAN LIVING AREA
- GAS CENTRAL HEATING
- GARDENS
- OFF ROAD PARKING

A quality detached home situated in favoured Oldway in Preston. Completely refurbished to a very high standard it now offers dazzling, flexible accommodation suitable for a variety of buyers. Features include open plan Living space with a media wall and a quality high specification fully fitted kitchen with an island and stone work surfaces. Three double bedrooms and a single. Bathroom and shower room. Gas central heating and double glazed throughout. Outside there is a decked entertaining area and good sized rear garden. Off street parking area. NO CHAIN early viewing is highly recommended.