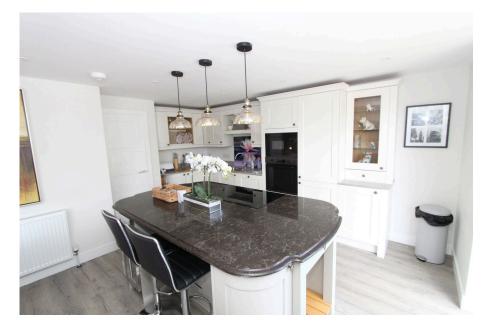

A quality detached home situated in favoured Oldway in Preston. Completely refurbished to a very high standard it now offers dazzling, flexible accommodation suitable for a variety of buyers. Features include open plan Living space with a media wall and a quality high specification fully fitted kitchen with an island and stone work surfaces. Three double bedrooms and a single. Bathroom and shower room. Gas central heating and double glazed throughout. Outside there is a decked entertaining area and good sized rear garden. Off street parking area. NO CHAIN early viewing is highly recommended.