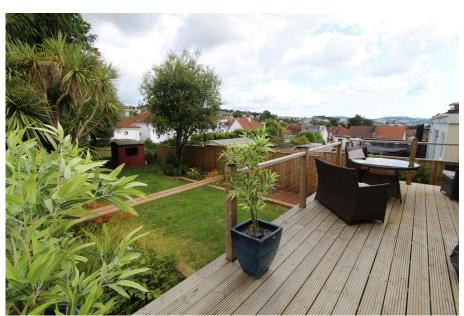

A quality detached home situated in favoured Oldway in Preston. Completely refurbished to a very high standard it now offers dazzling, flexible accommodation suitable for a variety of buyers. Features include open plan Living space with a media wall and a quality high specification fully fitted kitchen with an island and stone work surfaces. Three double bedrooms and a single. Bathroom and shower room. Gas central heating and double glazed throughout. Outside there is a decked entertaining area and good sized rear garden. Off street parking area. NO CHAIN early viewing is highly recommended.