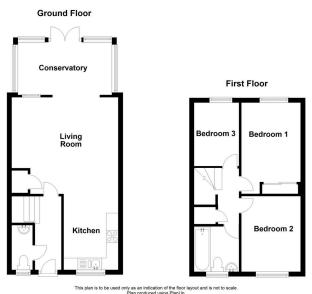

• OFF ROAD PARKING • SINGLE GARAGE

A very attractrive Bovis built three bedroom family home in a very quiet cul-de-sac on the ever popular Willows development close to Torquay. There's great downstairs accommodation with a lounge that opens into a conservatory, . A good sized reftitted kitchen and a ground floor cloakroom. The upstairs there are three bedrooms and a bathroom. The gardens are secluded, larger than average, well stocked and enjoy a sunny aspect. The property itself is well set back from the road and benefits from off road parking plus a good sized single garage. Viewing is recommended.