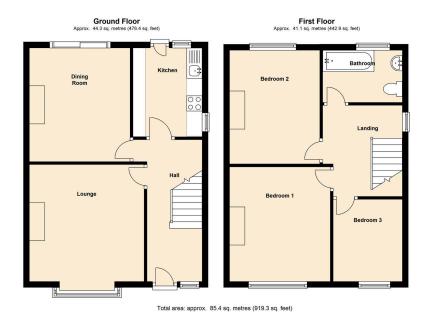

A good sized end of terrace family home situated in a quiet culde-sac location and within proximity of Paignton Town Centre. Accommodation briefly comprises; 3 Good Sized Bedrooms, Living Room with Bay Window, Separate Dining Room, Kitchen and a Bathroom Other benefits include Gas Central Heating and UPVC Double Glazing throughout. Outside there are front and rear gardens plus off street parking, large Garage, Utility Room and Workshop. For sale with No Onwards Chain.