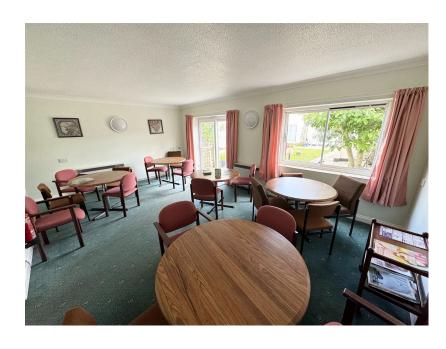

• RETIREMENT APARTMENT • GROUND FLOOR FOR THE OVER 60's

LIVING ROOM

KITCHEN

BEDROOM

BATHROOM

ELECTRIC HEATING

DOUBLE GLAZING

• RESIDENTS LOUNGE & LAUNDRY

## \*\*\*A MOST CONVENIENT LEVEL LOCATION FOR THE TOWN\*\*\* A GROUND FLOOR retirement apartment for the Over 60's situated close to the Town Centre of Paignton.

Accommodation briefly comprises; Entrance, Hallway, Good sized Living Room, Kitchen, Double Bedroom with fitted wardrobe and Bathroom. Double glazing and electric heating. Outside there is communal parking, residents lounge, laundry room and well kept communal gardens. The Town Centre, Shops, Doctors and Bus Services all close by. Vacant Possession just call us to View!!