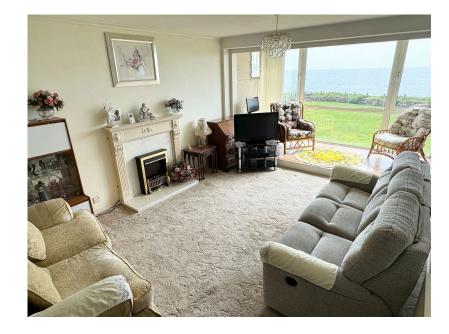

• CHAIN FREE GROUND FLOOR • BEAUTIFUL SEA VIEWS APARTMENT

• LIVING ROOM • KITCHEN

• 2 BEDROOMS • BATHROOOM

• ELECTRIC HEATING • DOUBLE GLAZING

• GARAGE • IN NEED OF UPDATING

Good Sized CHAIN-FREE 2 bedroom ground floor apartment in the desirable area of Roundham with arguably the best PANORAMIC SEA VIEWS stretching across Torbay from Thatcher's Rock to Berry Head. In need of updating throughout. Accommodation comprises spacious Living room, Kitchen, 2 double Bedrooms, Hallway and Shower room. Outside are well very maintained communal Gardens, a single Garage and Residents Parking. The Development is in level walking distance to Town and the Historic Harbourside.