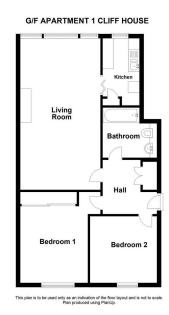

• CHAIN FREE GROUND FLOOR • BEAUTIFUL SEA VIEWS APARTMENT

• LIVING ROOM • KITCHEN

• 2 BEDROOMS • BATHROOOM

• ELECTRIC HEATING • DOUBLE GLAZING

• GARAGE • IN NEED OF UPDATING

Good Sized CHAIN-FREE 2 bedroom ground floor apartment in the desirable area of Roundham with arguably the best PANORAMIC SEA VIEWS stretching across Torbay from Thatcher's Rock to Berry Head. In need of updating throughout. Accommodation comprises spacious Living room, Kitchen, 2 double Bedrooms, Hallway and Shower room. Outside are well very maintained communal Gardens, a single Garage and Residents Parking. The Development is in level walking distance to Town and the Historic Harbourside.